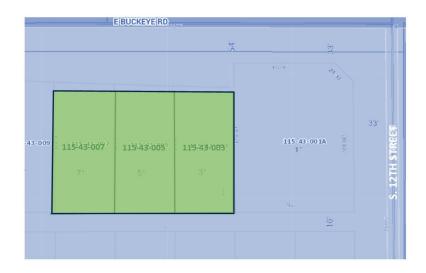

### **PROPERTY DESCRIPTION**

3 Parcels of Vacant Land for Sale (#115-43-007, 115-43-005, 115-43-003)

#### **OFFERING SUMMARY**

| Sale Price: | \$437,305 ( ±\$27.50 PSF) |
|-------------|---------------------------|
| Lot Size:   | ±15,902 SF                |