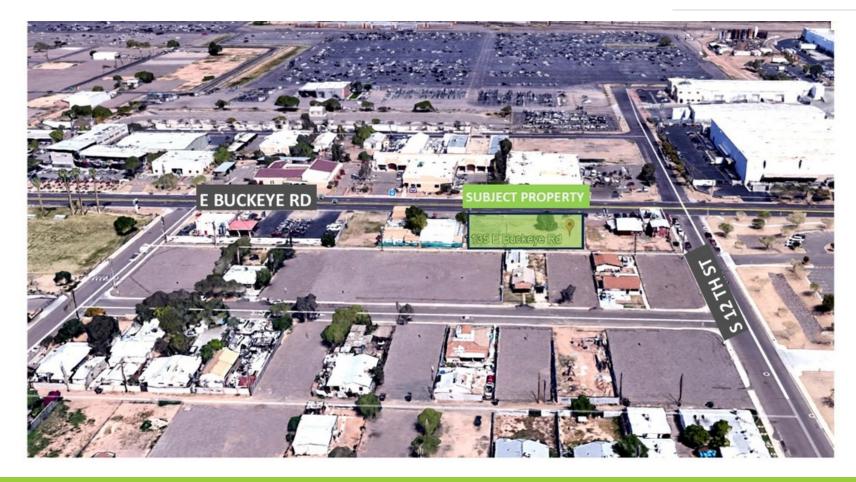

Phoenix, AZ 85034 | ±15,902 SF LAND | **OPPORTUNITY ZONE** | \$437,305 (± \$27.50/SF) |

Phoenix, AZ 85034

### **PROPERTY HIGHLIGHTS**

- OPPORTUNITY ZONE DEVELOPMENT OPPORTUNITY
- Frontage on Buckeye Road
- Vibrant Daytime Population
- C-3 Zoning
- Near I-10 & I-17 Freeways
- Minutes from Sky Harbor Airport, Chase Field, Light Rail Corridor
- Over 100 Restaurants & Bars in Downtown Phoenix

### **PROPERTY DESCRIPTION**

3 Parcels of Vacant Land for Sale (#115-43-007, 115-43-005, 115-43-003)