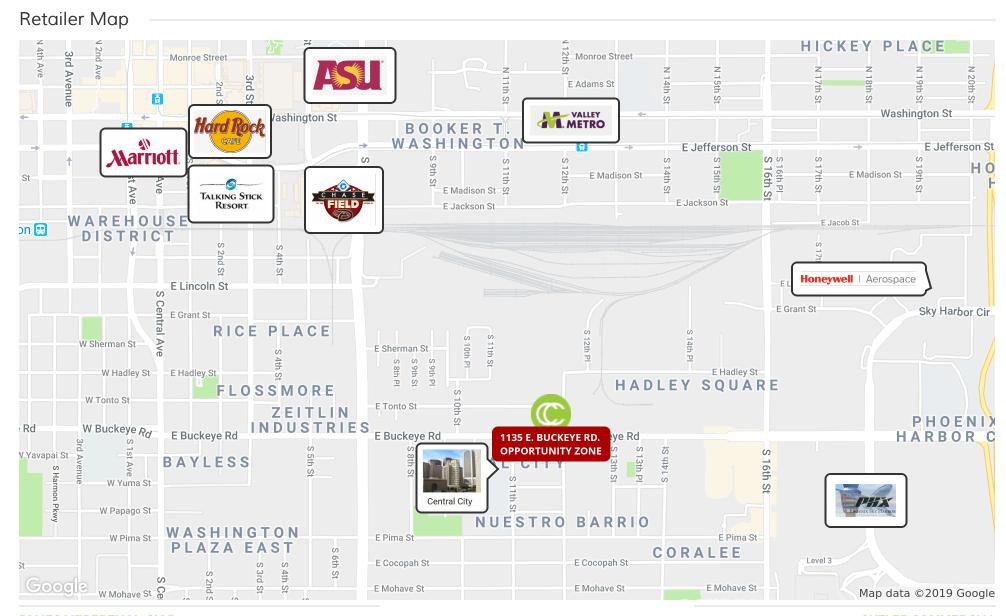

### **PROPERTY HIGHLIGHTS**

- OPPORTUNITY ZONE DEVELOPMENT OPPORTUNITY
- Frontage on Buckeye Road
- Vibrant Daytime Population
- C-3 Zoning
- Near I-10 & I-17 Freeways
- Minutes from Sky Harbor Airport, Chase Field, Light Rail Corridor
- Over 100 Restaurants & Bars in Downtown Phoenix