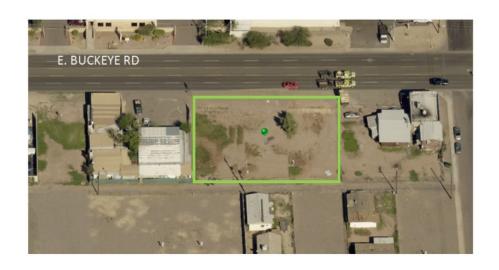

Phoenix, AZ 85034 | ±15,902 SF LAND | **OPPORTUNITY ZONE** | \$437,305 (± \$27.50/SF) |

Phoenix, AZ 85034

### **PROPERTY DESCRIPTION**

3 Parcels of Vacant Land for Sale (#115-43-007, 115-43-005, 115-43-003)

#### **OFFERING SUMMARY**

| Sale Price: | \$437,305 ( ±\$27.50 PSF) |
|-------------|---------------------------|
| Lot Size:   | ±15,902 SF                |