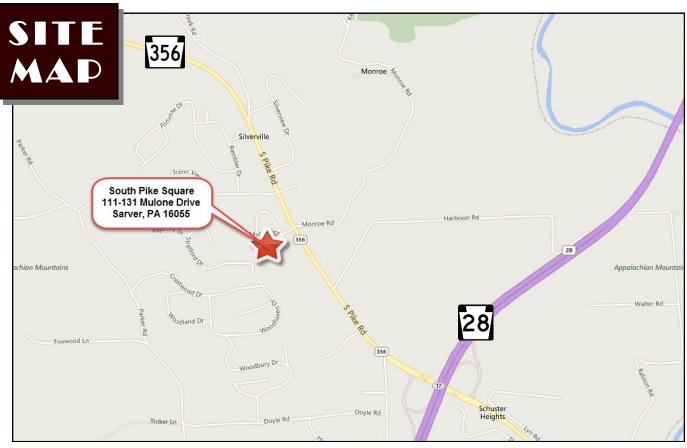

## FOR LEASE SOUTH PIKE SQUARE 111-131 Mulone Drive Sarver, Pennsylvania 16055

- + 7,000± SF Retail Space Available
- The square footage of each available retail space is as follows:
  - 2,427 SF
  - 1,600 SF
  - 3,200 SF
- Can build out if needed
- → Ample free parking