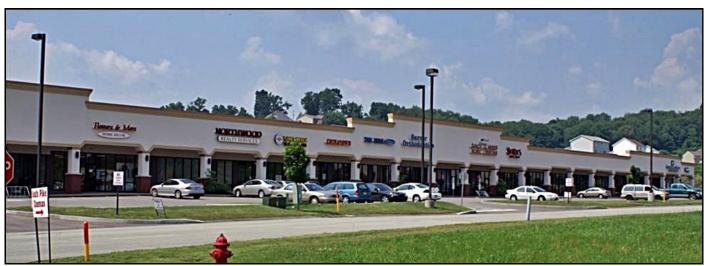

## FOR LEASE SOUTH PIKE SQUARE 111-131 Mulone Drive Sarver, Pennsylvania 16055

- + 7,000± SF Retail Space Available
- The square footage of each available retail space is as follows:
  - 2,427 SF
  - 1,600 SF
  - 3,200 SF
- Can build out if needed
- → Ample free parking

- Join the South Pike Cinemas, Get Go and a nice mix of small shop tenants
- Conveniently located with excellent visibility and signage and accessibility to Route 28
- Prime traffic location with over 20,000 cars passing per day
- + FOR LEASE AT \$10.00/SF, NNN