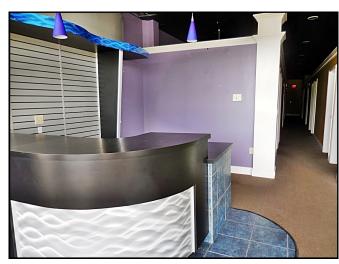

## FOR LEASE SOUTH PIKE SQUARE 111-131 Mulone Drive Sarver, Pennsylvania 16055

- + 7,000± SF Retail Space Available
- The square footage of each available retail space is as follows:
  - 2,427 SF
  - 1,600 SF
  - 3,200 SF
- Can build out if needed
- → Ample free parking

- Join the South Pike Cinemas, Get Go and a nice mix of small shop tenants
- Conveniently located with excellent visibility and signage and accessibility to Route 28
- Prime traffic location with over 20,000 cars passing per day
- + FOR LEASE AT \$10.00/SF, NNN