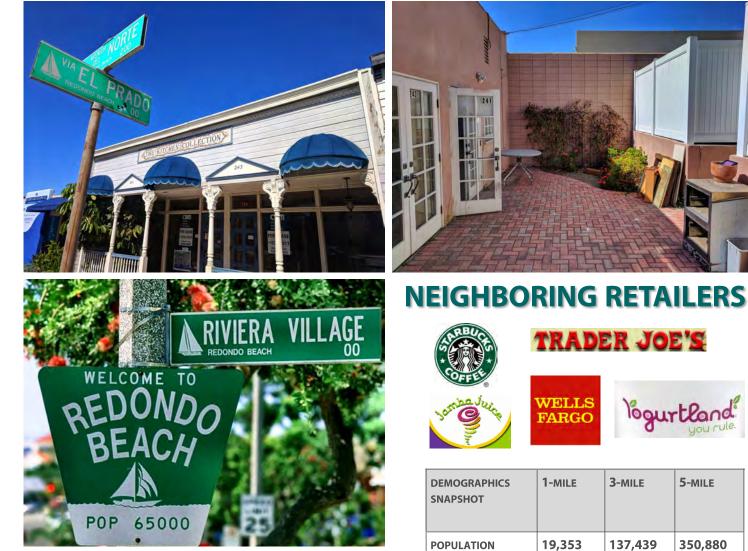

## +/- 2,200 SQFT FOR LEASE IN RIVERA VILLAGE

**AVG HH INCOME** 

241-243 Avenida del note | redondo beach, ca 90277

#### **FEATURES + AMENITIES**

- RARE RIVIERA VILLAGE RETAIL • LOCATION AVAILABLE FOR LEASE
- ±1,800 SQFT INTERIOR WITH ±400 SOFT OF REAR EXTERIOR PATIO
- ZONED C3-PD, PERMITTING A WIDE RANGE OF USES INCLUDING RETAIL, **RESTAURANT, FINANCIAL INSTITUTIONS,** AND OFFICE
- TENANT TO INDEPENDENTLY VERIFY ZONING INFORMATION
- FACES A LARGE PUBLIC PARKING LOT, PLUS CONVENIENT STREET PARKING
- ROOM FOR EMPLOYEE PARKING IN THE REAR (3-5 SPACES)

## DEMOGRAPHICS

241-243 AVENIDA DEL NOTE | REDONDO BEACH, CA 90277

|                                               | 1 mile(s) | 3 mile(s) | 5 mile(s) |
|-----------------------------------------------|-----------|-----------|-----------|
| Population: 2018A                             |           |           |           |
| Total Population                              | 19,353    | 137,439   | 350,880   |
| Female Population                             | 51.13%    | 50.95%    | 50.75%    |
| Male Population                               | 48.87%    | 49.05%    | 49.25%    |
| Population Density                            | 6,160     | 4,860     | 4,467     |
| Population Median Age                         | 45.3      | 44.9      | 42.8      |
| Employed Civilian Population 16+              | 11,107    | 72,741    | 181,842   |
| % White Collar                                | 80.8%     | 81.3%     | 76.3%     |
| % Blue Collar                                 | 19.2%     | 18.7%     | 23.7%     |
| Total Q2 2018 Employees                       | 5,877     | 66,261    | 168,967   |
| Total Q2 2018 Establishments*                 | 1,167     | 8,013     | 19,012    |
| Population Growth 2000-2010                   | 4.09%     | 5.29%     | 4.54%     |
| Population Growth 2018A-2023                  | 1.62%     | 1.73%     | 1.62%     |
| Income: 2018A                                 |           |           |           |
| Average Household Income                      | \$149,700 | \$147,674 | \$142,195 |
| Median Household Income                       | \$100,941 | \$99,900  | \$95,030  |
| Per Capita Income                             | \$70,053  | \$62,253  | \$56,299  |
| Avg Income Growth 2000-2010                   | 39.26%    | 40.53%    | 38.75%    |
| Avg Income Growth 2018A-2023                  | 13.50%    | 13.48%    | 13.38%    |
| Households: 2018A                             |           |           |           |
| Households                                    | 9,050     | 57,802    | 138,658   |
| Average Household Size                        | 2.11      | 2.36      | 2.52      |
| Hhld Growth 2000-2010                         | 0,77%     | 2.29%     | 2.37%     |
| Hhld Growth 2018A-2023                        | 1,34%     | 1.85%     | 1.92%     |
| Housing Units: 2018A                          |           |           |           |
| Occupied Units                                | 9,050     | 57,802    | 138,658   |
| % Occupied Units                              | 97.35%    | 97.94%    | 98.13%    |
| % Vacant Housing Units                        | 2,65%     | 2.06%     | 1.87%     |
| Owner Occ Housing Growth 2000-2010            | 1.06%     | 2.68%     | 3.90%     |
| Owner Occ Housing Growth 2000-2023            | 5.12%     | 6.07%     | 7.84%     |
| Owner Occ Housing Growth 2018A-2023           | 1,23%     | 1.44%     | 1.65%     |
| Occ Housing Growth 2000-2010                  | 0.77%     | 2.29%     | 2.37%     |
| Occ Housing Growth 2010-2023                  | 6.89%     | 6.44%     | 6.45%     |
| Occ Housing Growth 2018A-2023                 | 1.34%     | 1.85%     | 1.92%     |
| Race and Ethnicity: 2018A                     |           |           |           |
| % American Indian or Alaska Native Population | 0.38%     | 0.33%     | 0.41%     |
| % Asian Population                            | 10.28%    | 27.61%    | 24.58%    |
| % Black Population                            | 1.50%     | 2.15%     | 2.97%     |
| % Hawaiian or Pacific Islander Population     | 0.13%     | 0.21%     | 0.39%     |
| % Multirace Population                        | 5.30%     | 5.63%     | 6.01%     |
| % Other Race Population                       | 2.26%     | 2.78%     | 7.22%     |
| % White Population                            | 80.15%    | 61.29%    | 58.42%    |
| % Hispanic Population                         | 10.63%    | 11.13%    | 19.46%    |
| % Non Hispanic Population                     | 89.37%    | 88.87%    | 80.54%    |