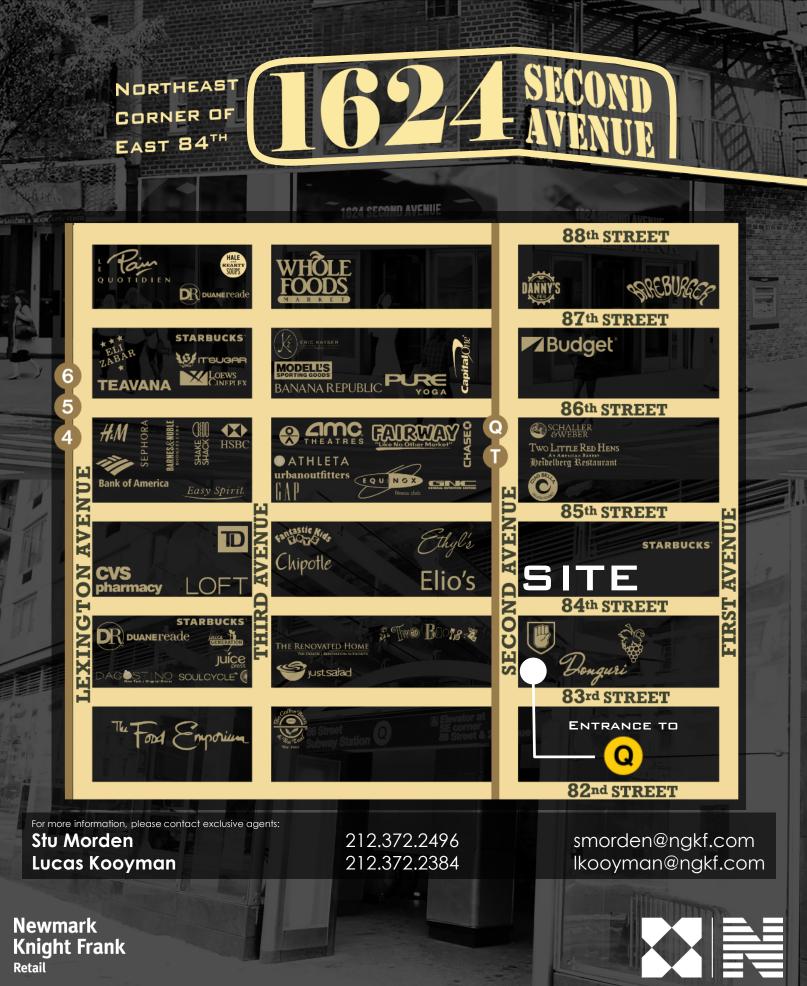

Newmark Knight Frank Retail www.ngkf.com/retail Neighboring Tenants: La Pulperia, Two Boots Pizza, Caledonia Bar, Bondurants, Heidelberg, The Supply House

## Comments:

- Steps from the new Second
- Avenue Subway entrance at East 84<sup>th</sup> Street
- Fully vented for restaurant use
- Highly visible corner location

212.372.2496 212.372.2384 smorden@ngkf.com lkooyman@ngkf.com

For more information, please contact exclusive agents: Stu Morden Lucas Kooyman

Newmark Knight Frank Retail www.ngkf.com/retail 212.372.2496 212.372.2384 smorden@ngkf.com lkooyman@ngkf.com

www.ngkf.com/retail