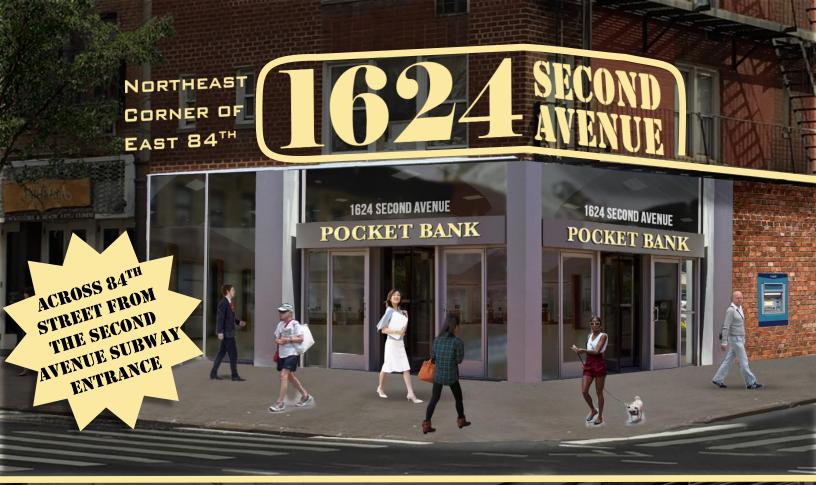

## **Retail/Restaurant Space for Lease**

ion Q

Approximate Size: 1,500 SF – Ground Floor 1,400 SF – Basement

Approximate Frontage: 40 Feet Wraparound

Possession: Arranged

Asking Rent: Upon Request

For more information, please contact exclusive agents: Stu Morden Lucas Kooyman

## Comments:

- Steps from the new Second
- Avenue Subway entrance at East 84<sup>th</sup> Street
- Fully vented for restaurant use
- Highly visible corner location

212.372.2496 212.372.2384 smorden@ngkf.com lkooyman@ngkf.com