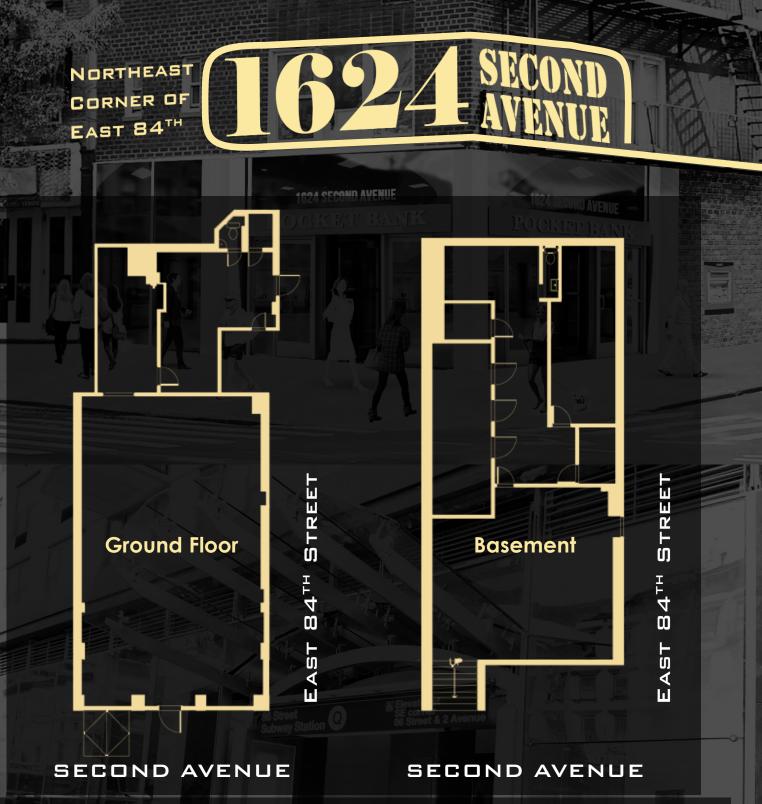

## **Retail/Restaurant Space for Lease**

ion Q

Approximate Size: 1,500 SF – Ground Floor 1,400 SF – Basement

Approximate Frontage: 40 Feet Wraparound

Possession: Arranged

Asking Rent: Upon Request

For more information, please contact exclusive agents: Stu Morden Lucas Kooyman