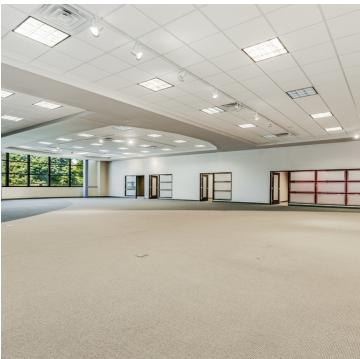

### FEATURES

- 25,000 SF Building
- 5,250 SF Open/Gathering Space
- 2 Kitchens
- 19 Private office spaces
- 625 sf Conference Room
- 1,080 sf Office Space
- 8,800 sf Warehouse Space
- 15 Acres of open land

# **PROPERTY OVERVIEW**

25,000 SF Building on 17.8 Acres in Channahon. Huge building with lots of potential. Build out includes large open space surrounded by offices. 2 kitchens, large conference rooms as well as additional office space and warehouse space. Ample parking and 15 acres of open land to develop. Frontage on I-55.

### **PROPERTY HIGHLIGHTS**

- 25,000 SF Building
- 5,250 SF Open/Gathering Space
- 2 Kitchens
- 19 Private office spaces
- 625 sf Conference Room
- 1,080 sf Office Space
- 8,800 sf Warehouse Space
- 15 Acres of open land