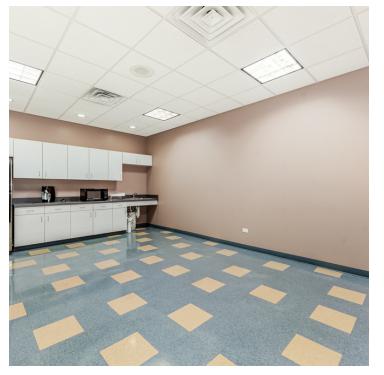

### FEATURES

- 25,000 SF Building
- 5,250 SF Open/Gathering Space
- 2 Kitchens
- 19 Private office spaces
- 625 sf Conference Room
- 1,080 sf Office Space
- 8,800 sf Warehouse Space
- 15 Acres of open land

# **PROPERTY OVERVIEW**

25,000 SF Building on 17.8 Acres in Channahon. Huge building with lots of potential. Build out includes large open space surrounded by offices. 2 kitchens, large conference rooms as well as additional office space and warehouse space. Ample parking and 15 acres of open land to develop. Frontage on I-55.

### **PROPERTY HIGHLIGHTS**

- 25,000 SF Building
- 5,250 SF Open/Gathering Space
- 2 Kitchens
- 19 Private office spaces
- 625 sf Conference Room
- 1,080 sf Office Space
- 8,800 sf Warehouse Space
- 15 Acres of open land