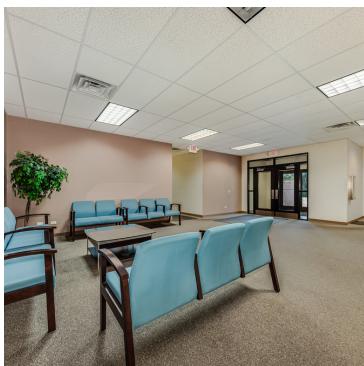

# **PROPERTY OVERVIEW**

25,000 SF Building on 17.8 Acres in Channahon. Huge building with lots of potential. Build out includes large open space surrounded by offices. 2 kitchens, large conference rooms as well as additional office space and warehouse space. Ample parking and 15 acres of open land to develop. Frontage on I-55.

### **PROPERTY HIGHLIGHTS**

- 25,000 SF Building
- 5,250 SF Open/Gathering Space
- 2 Kitchens
- 19 Private office spaces
- 625 sf Conference Room
- 1,080 sf Office Space
- 8,800 sf Warehouse Space
- 15 Acres of open land