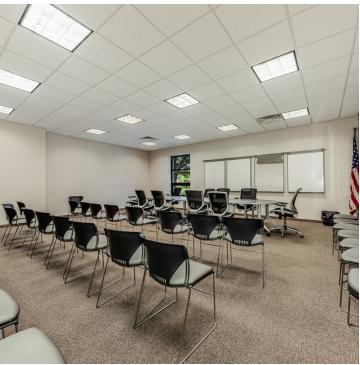

### FEATURES

- 25,000 SF Building
- 5,250 SF Open/Gathering Space
- 2 Kitchens
- 19 Private office spaces
- 625 sf Conference Room
- 1,080 sf Office Space
- 8,800 sf Warehouse Space
- 15 Acres of open land

# **PROPERTY OVERVIEW**

25,000 SF Building on 17.8 Acres in Channahon. Huge building with lots of potential. Build out includes large open space surrounded by offices. 2 kitchens, large conference rooms as well as additional office space and warehouse space. Ample parking and 15 acres of open land to develop. Frontage on I-55.

### **PROPERTY HIGHLIGHTS**

- 25,000 SF Building
- 5,250 SF Open/Gathering Space
- 2 Kitchens
- 19 Private office spaces
- 625 sf Conference Room
- 1,080 sf Office Space
- 8,800 sf Warehouse Space
- 15 Acres of open land