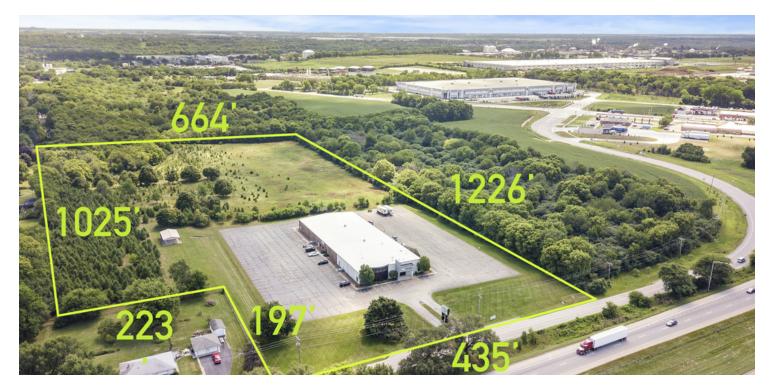

# **OFFERING SUMMARY**

| Sale Price:    | \$2,650,000 |  |
|----------------|-------------|--|
| Lot Size:      | 17.8 Acres  |  |
| Year Built:    | 1970        |  |
| Building Size: | 25,000 SF   |  |
| Zoning:        | C3          |  |
| Traffic Count: | 69,200      |  |
| Price / SF:    | \$106.00    |  |

# **PROPERTY OVERVIEW**

25,000 SF Building on 17.8 Acres in Channahon. Huge building with lots of potential. Build out includes large open space surrounded by offices. 2 kitchens, large conference rooms as well as additional office space and warehouse space. Ample parking and 15 acres of open land to develop. Frontage on I-55.