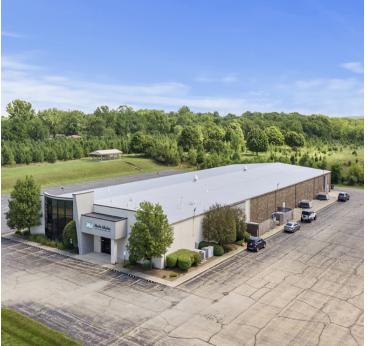

# **PROPERTY OVERVIEW**

25,000 SF Building on 17.8 Acres in Channahon. Huge building with lots of potential. Build out includes large open space surrounded by offices. 2 kitchens, large conference rooms as well as additional office space and warehouse space. Ample parking and 15 acres of open land to develop. Frontage on I-55.

### FEATURES

- 25,000 SF Building
- 5,250 SF Open/Gathering Space
- 2 Kitchens
- 19 Private office spaces
- 625 sf Conference Room
- 1,080 sf Office Space
- 8,800 sf Warehouse Space
- 15 Acres of open land

### **PROPERTY HIGHLIGHTS**

- 25,000 SF Building
- 5,250 SF Open/Gathering Space
- 2 Kitchens
- 19 Private office spaces
- 625 sf Conference Room
- 1,080 sf Office Space
- 8,800 sf Warehouse Space
- 15 Acres of open land