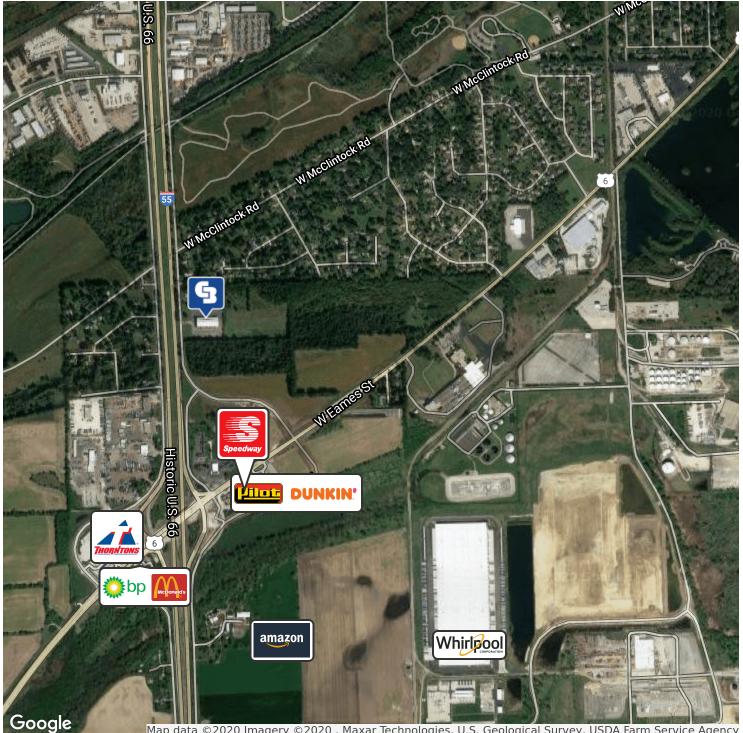

### AREA

1/2 mile North of US Rt 6 on I-55 Frontage road.

©2020 Coldwell Banker. All Rights Reserved. Coldwell Banker and the Coldwell Banker Commercial logos are trademarks of Coldwell Banker Real Estate LLC. The Coldwell Banker® System is comprised of company owned offices which are owned by a subsidiary of Realogy Brokerage Group LLC and franchised offices which are independently owned and operated. The Coldwell Banker System fully supports the principles of the Equal Opportunity Act.

# MARTIN WHALEN BUILDING

23157 S Frontage Road, Channahon, IL 60410

CBCWORLDWIDE.COM

Nick Ferro 815 405 3679 nferro@ferroinvestments.com

23157 S Frontage Road, Channahon, IL 60410

Map data ©2020 Imagery ©2020 , Maxar Technologies, U.S. Geological Survey, USDA Farm Service Agency