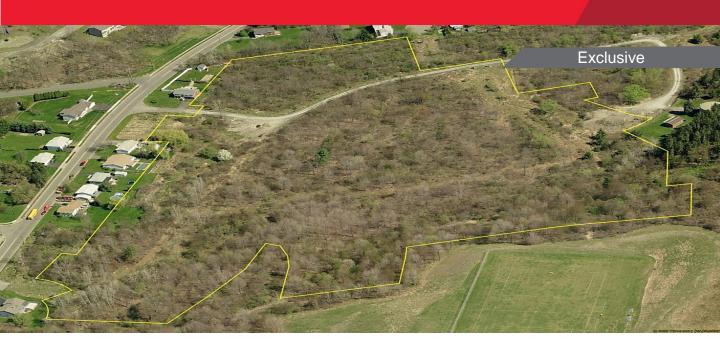

## FOR SALE 996 Reynolds Road Johnson City, NY

## **FEATURES**

- Located within 1 mile of the Oakdale Mall, Wegmans, and other retail locations
- · Excellent residential development site
- Easy highway access to Route 17 (I-86) & Route 201
- · Gas, Electric, Water and Sewer at site
- Easy ingress/egress

Ecook@pyramidbrokerage.com

84 Court Street, Suite 300 Binghamton, New York 13901 phone: +1 607 754 5990

pyramidbrokerage.com

| DETAILS  |                        |
|----------|------------------------|
| LOT SIZE | 21 Acres               |
| ASKING   | \$350,000              |
| ZONING   | Suburban Single Family |
| TAX MAP  | 127.10-4-43            |
| TAXES    | \$5,183.88             |