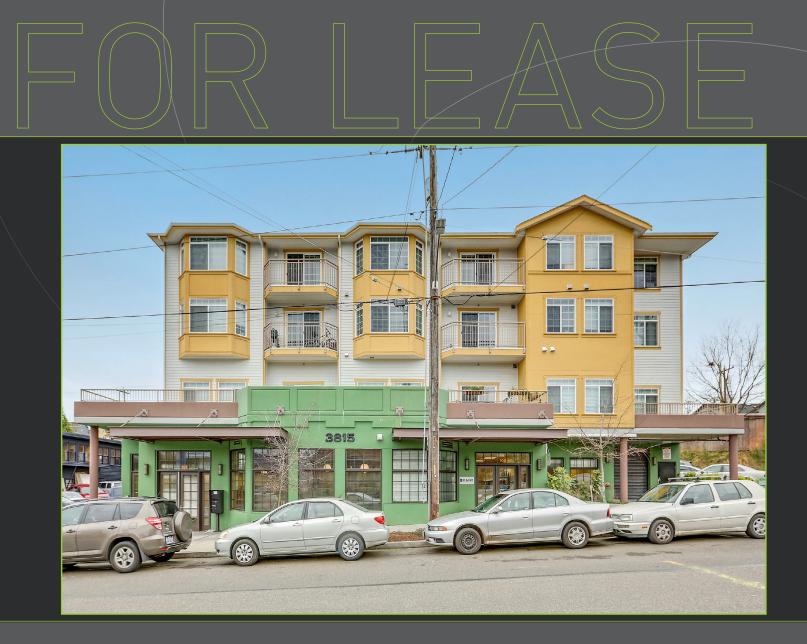

Office/Retail Space Portofino Building 3815 Woodland Park Ave, Suite 102 Fremont

For more information please contact: Laura Miller (206) 351.3573 | MOBILE laura@gibraltarusa.com

GIBRALTAR, LLC | 1525 4TH AVE, SUITE 400 | SEATTLE WA, 98101

## Portofino Building 3815 Woodland Park Ave, Suite 102 | Fremont

#### Overview

The Portofino is a beautiful, high-quality mixed-use building comprised of 2,839 SF of retail/office and 32 luxury apartments. It enjoys a prime location between the popular Wallingford and Fremont neighborhoods with easy access from Hwy 99, and blocks from the global headquarters for Brooks Shoes. Easy access to public transportation and fantastic neighborhood restaurants and amenities including EVO, Joule, The Whale Wins, Gasworks Park, the Burke-Gilman trail and Green Lake!