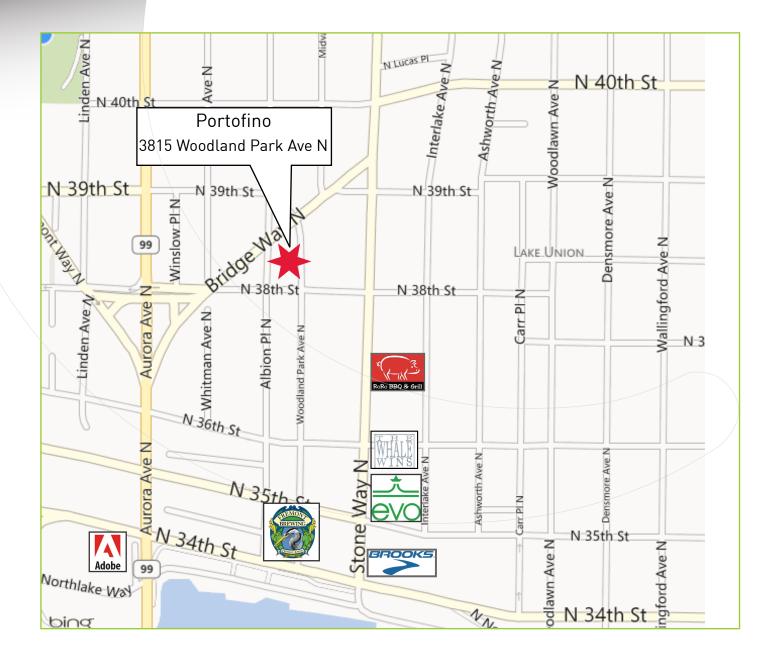

#### Overview

The Portofino is a beautiful, high-quality mixed-use building comprised of 2,839 SF of retail/office and 32 luxury apartments. It enjoys a prime location between the popular Wallingford and Fremont neighborhoods with easy access from Hwy 99, and blocks from the global headquarters for Brooks Shoes. Easy access to public transportation and fantastic neighborhood restaurants and amenities including EVO, Joule, The Whale Wins, Gasworks Park, the Burke-Gilman trail and Green Lake!

### Highlights

- 1,421 Square Feet
- Convenient Fremont/Wallingford location one block from the flourishing Stone Way corridor, and easy access to public transportation and Hwy-99
- Current layout consists of 3 private offices, open work area, kitchenette, storage space, 2 private restrooms and HVAC
- Street-level space with great natural light
- Parking available in secure garage at \$95/month per stall
- 200 amp, 3-phase power
- Ideal for architect/design firm, law office, medi-spa or other service related use
- Available December 1, 2015
- Total Monthly Rental rate \$22.50/SF/YR + \$6.59/SF/NNN = \$3,444. Tenant pays all utilities.