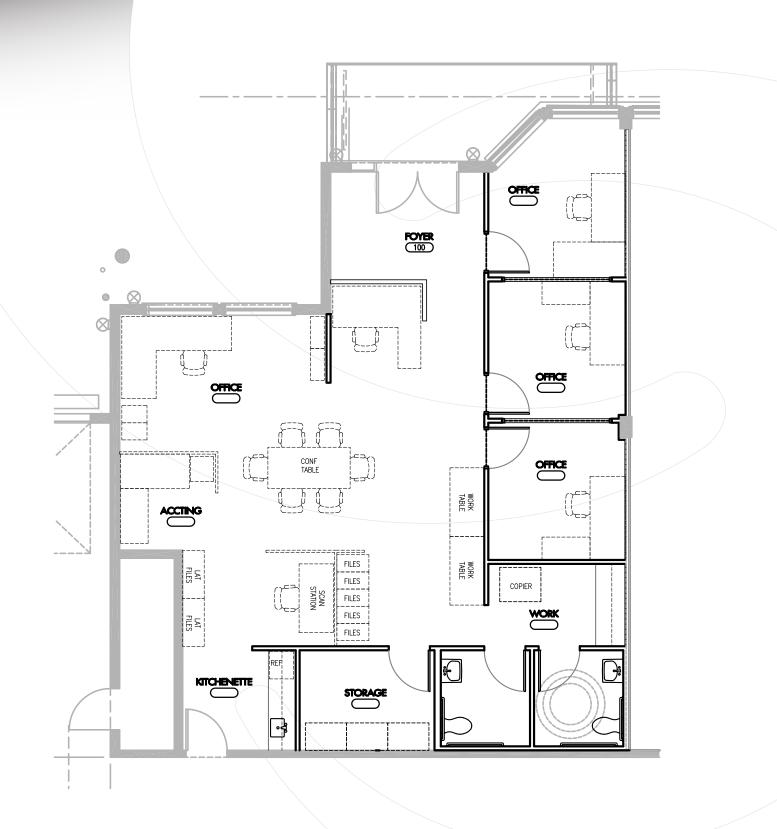

### Highlights

- 1,421 Square Feet
- Convenient Fremont/Wallingford location one block from the flourishing Stone Way corridor, and easy access to public transportation and Hwy-99
- Current layout consists of 3 private offices, open work area, kitchenette, storage space, 2 private restrooms and HVAC
- Street-level space with great natural light
- Parking available in secure garage at \$95/month per stall
- 200 amp, 3-phase power
- Ideal for architect/design firm, law office, medi-spa or other service related use
- Available December 1, 2015
- Total Monthly Rental rate \$22.50/SF/YR + \$6.59/SF/NNN = \$3,444. Tenant pays all utilities.