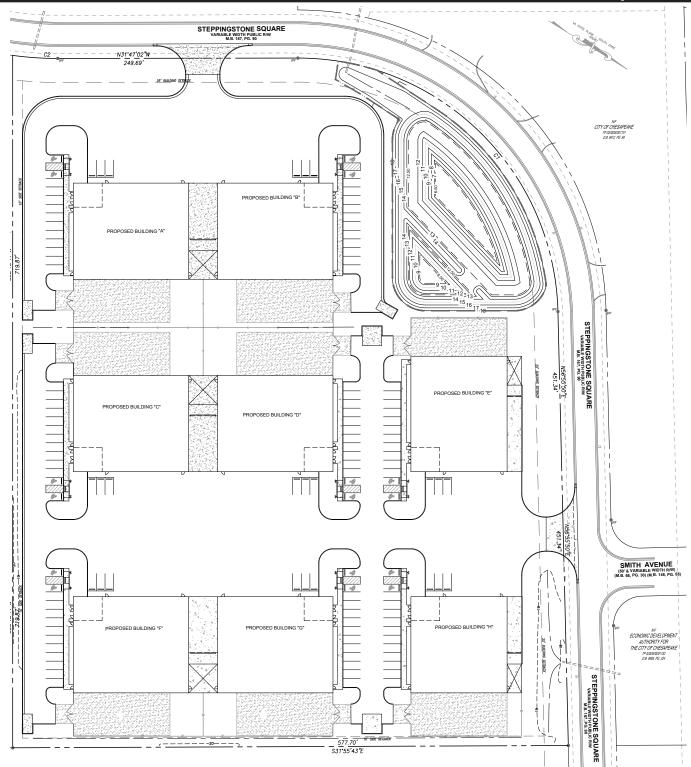

#### 10,000 - 12,000 SF COMING SOON

- New Construction
- Fenced Outside Storage Area
- Dock and Grade Loading
- 3 Phase, 400 Amp electrical service
- ESFR Fire Suppression System
- 26' Peak 23' Eave Ceiling Height
- M-1, Light Industrial
- Condo Complex

## FOR SALE OR LEASE - GREENBRIER NORTH COMMERCE PARK - Chesapeake, VA

**CONTACT:** 

CHIP WORLEY (757) 640-8218

chipworley@harveylindsay.com

**HARVEY LINDSAY** 

COMMERCIAL REAL ESTATE

A Tradition of Forward Thinking