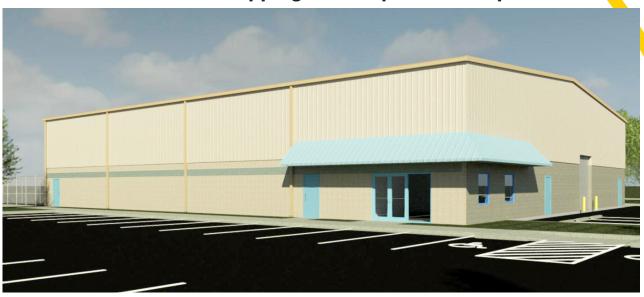

# FOR SALE OR LEASE Greenbrier North Commerce Park OFFICE / WAREHOUSE

Smith Avenue & Steppingstone Square, Chesapeake, VA

#### 10,000 - 12,000 SF COMING SOON

- New Construction
- Fenced Outside Storage Area
- Dock and Grade Loading
- 3 Phase, 400 Amp electrical service
- ESFR Fire Suppression System
- 26' Peak 23' Eave Ceiling Height
- M-1, Light Industrial
- Condo Complex

CONTACT: -

- Clear Span (no column poles)
- 750 SF Office with One Restroom
- 2 12' X 14' Grade Level Doors
- 1 12' X 10' Dock Level Door
- Covered Dock edge of dock plate
- 17 Parking Spaces
- Available June 2020
- Purchase Price: \$115.00 psf Lease Rate: \$7.75 psf, NNN