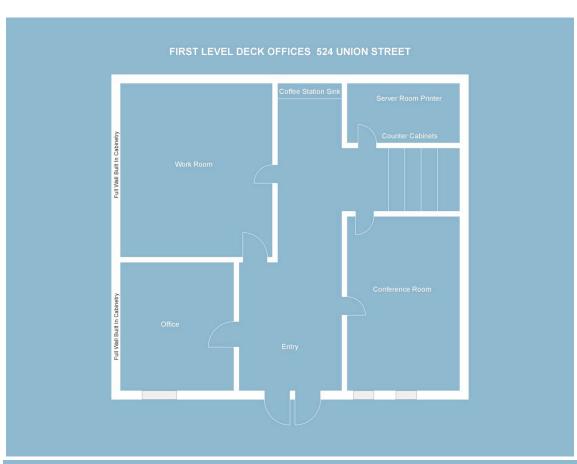

## FIRST AND SECOND FLOOR OFFICES FOR LEASE

Tri-Level Premises: 3835 +/-Annual Rental: \$37.00 IG Term: Lease 1-5 year + option
Private Entrances 24hr. access / Security System/.

- Kitchen/Lunchroom & Coffee Station
- Server Room/dark room with built in cabinets
- Private Bathroom & 2nd shared Bathroom with shower access.
- Floor to Ceiling Tech Line Built in Storage Cabinetry.
- Multi Skylights on second floor Natural Light.
- Open Space opening onto Deck and Separate Offices/work space.
- Open Beam Ceilings
- HVAC Climate Control Full Sprinkler System