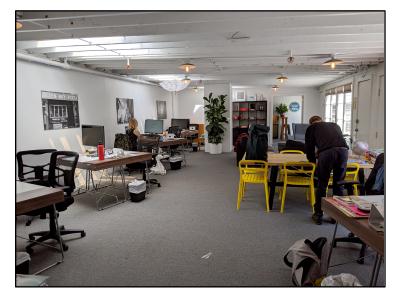

## FIRST AND SECOND FLOOR OFFICES FOR LEASE

Tri-Level Premises: 3835 +/-Annual Rental: \$37.00 IG Term: Lease 1-5 year + option
Private Entrances 24hr. access / Security System/.

- Kitchen/Lunchroom & Coffee Station
- Server Room/dark room with built in cabinets
- Private Bathroom & 2nd shared Bathroom with shower access.
- Floor to Ceiling Tech Line Built in Storage Cabinetry.
- Multi Skylights on second floor Natural Light.
- Open Space opening onto Deck and Separate Offices/work space.
- Open Beam Ceilings
- HVAC Climate Control Full Sprinkler System