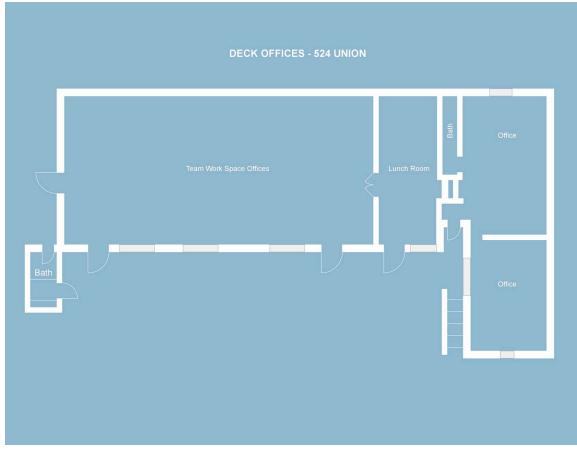

## FIRST AND SECOND FLOOR OFFICES FOR LEASE

Tri-Level Premises: 3835 +/-Annual Rental: \$37.00 IG Term: Lease 1-5 year + option
Private Entrances 24hr. access / Security System/.

- Kitchen/Lunchroom & Coffee Station
- Server Room/dark room with built in cabinets
- Private Bathroom & 2nd shared Bathroom with shower access.
- Floor to Ceiling Tech Line Built in Storage Cabinetry.
- Multi Skylights on second floor Natural Light.
- Open Space opening onto Deck and Separate Offices/work space.
- Open Beam Ceilings
- HVAC Climate Control Full Sprinkler System