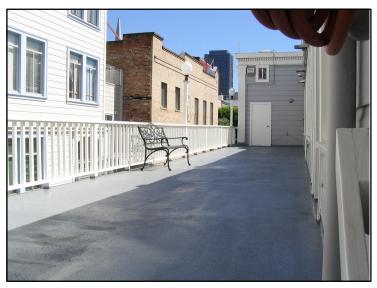

## FIRST AND SECOND FLOOR OFFICES FOR LEASE

Tri-Level Premises: 3835 +/-Annual Rental: \$37.00 IG Term: Lease 1-5 year + option
Private Entrances 24hr. access / Security System/.

- Kitchen/Lunchroom & Coffee Station
- Server Room/dark room with built in cabinets
- Private Bathroom & 2nd shared Bathroom with shower access.
- Floor to Ceiling Tech Line Built in Storage Cabinetry.
- Multi Skylights on second floor Natural Light.
- Open Space opening onto Deck and Separate Offices/work space.
- Open Beam Ceilings
- HVAC Climate Control Full Sprinkler System