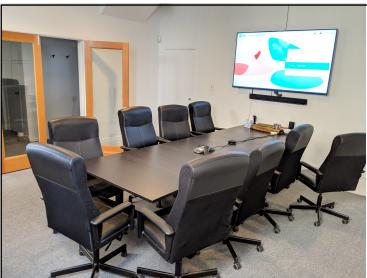

## FIRST AND SECOND FLOOR OFFICES FOR LEASE

Tri-Level Premises: 3835 +/-Annual Rental: \$37.00 IG Term: Lease 1-5 year + option
Private Entrances 24hr. access / Security System/.

- Kitchen/Lunchroom & Coffee Station
- Server Room/dark room with built in cabinets
- Private Bathroom & 2nd shared Bathroom with shower access.
- Floor to Ceiling Tech Line Built in Storage Cabinetry.
- Multi Skylights on second floor Natural Light.
- Open Space opening onto Deck and Separate Offices/work space.
- Open Beam Ceilings
- HVAC Climate Control Full Sprinkler System