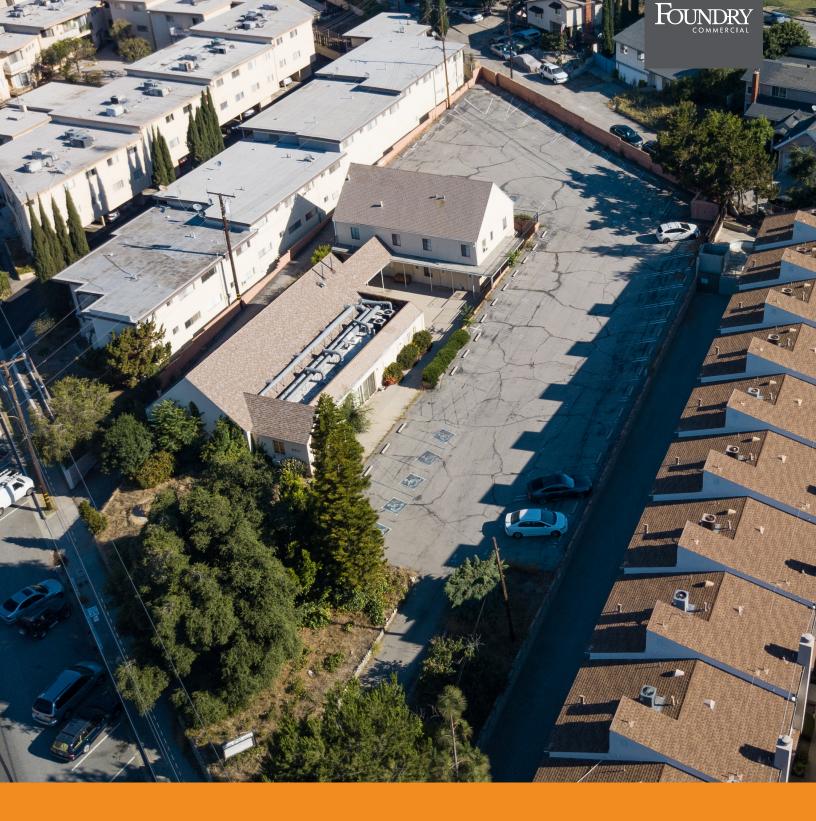

### **PROPERTY OVERVIEW**

### **PROPERTY FEATURES**

- 6,366<u>+</u> Total SF
- Sanctuary Seating 120<u>+</u>
- 0.82<u>+</u> Acres
- Zoning R-1650 Medium Density Residential
- 2 Buildings
- Paved Parking with 52<u>+</u> Spots
- Multiple Classrooms & Offices
- Fellowship Hall
- Kitchen
- Possible Uses include Daycare, Skilled Nursing, and Schools

The property on Montrose Ave is situated south of hwy-210 and northwest of hwy-2. The surrounding area is comprised of medium density multifamily residential in close proximity to the commercial district of Montrose.