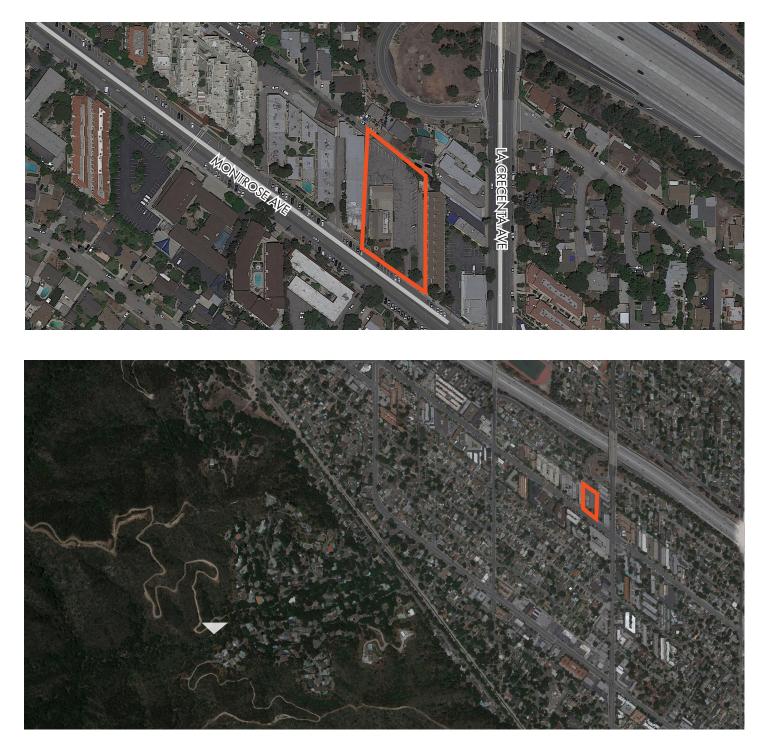

#### **AERIAL & PROPERTY OUTLINE**

For more information, please contact:

CHRIS BURY Partner, Senior Vice President 949.939.6238 chris.bury@foundrycommercial.com

#### LOCATION

For more information, please contact:

CHRIS BURY Partner, Senior Vice President 949.939.6238 chris.bury@foundrycommercial.com CHARLIE HOWARTH Broker

949.542.9484 charlie.howarth@foundrycommercial.com

The property on Montrose Ave is situated south of hwy-210 and northwest of hwy-2. The surrounding area is comprised of medium density multifamily residential in close proximity to the commercial district of Montrose.

Positioned between Montrose, La Crescenta and Glendale, this property offers great access to Crescenta Valley Regional Park, local public schools and the Verdugo Hills Hospital.

The Honolulu Ave shopping district is minutes away with additional commercial amenities on Foothill Blvd.