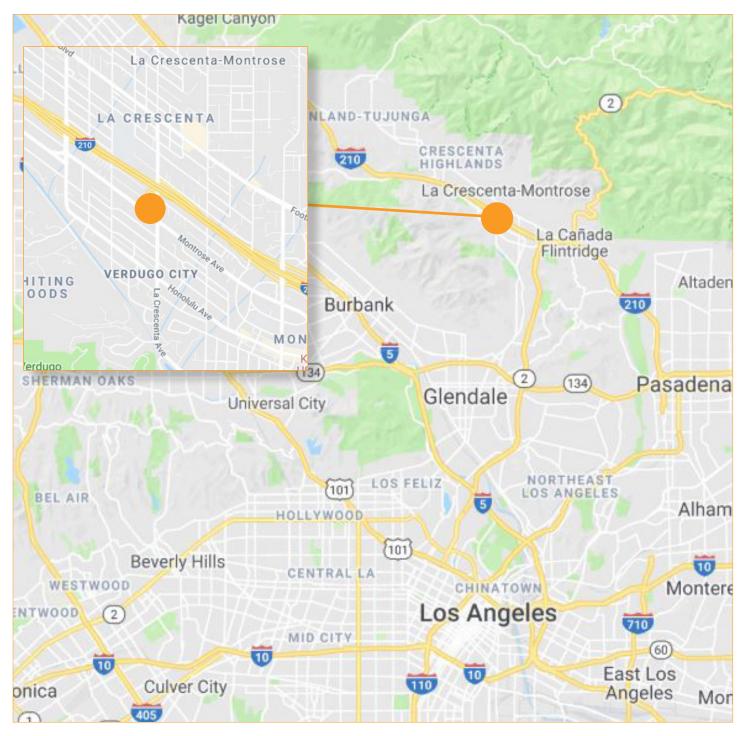

#### LOCATION

For more information, please contact:

CHRIS BURY Partner, Senior Vice President 949.939.6238 chris.bury@foundrycommercial.com CHARLIE HOWARTH Broker

949.542.9484 charlie.howarth@foundrycommercial.com

The property on Montrose Ave is situated south of hwy-210 and northwest of hwy-2. The surrounding area is comprised of medium density multifamily residential in close proximity to the commercial district of Montrose.

Positioned between Montrose, La Crescenta and Glendale, this property offers great access to Crescenta Valley Regional Park, local public schools and the Verdugo Hills Hospital.

The Honolulu Ave shopping district is minutes away with additional commercial amenities on Foothill Blvd.