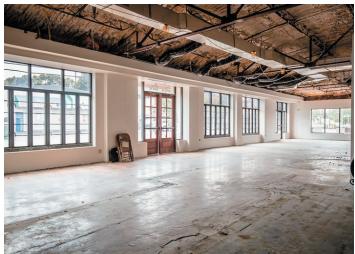

| Property Type:       | Office                             |
| Property Sub-Type:   | Street Retail                      |
| Date Available:      | Immediately                        |
| Zoning Description:  | B-2A - Downtown<br>Frame Businesss |







Available immediately! Great location recently returned to vanilla box condition with new exterior paint coming soon. Ideal for retail, professional offices, showroom, engineering or IT firms.

Across the street from Smiley Pete, Ranada's Bistro, The Juicery, Monster Color.

Building signage available. Can be divided.



JAMES M. SCHRADER 859-288-5008

jschrader@schradercommercial.com

444 E Main Street, Suite 110 PO Box 21793 Lexington, KY 40522



859-288-5008 / schradercommercial.com

## **Floor Plan**





## **Property Photos**