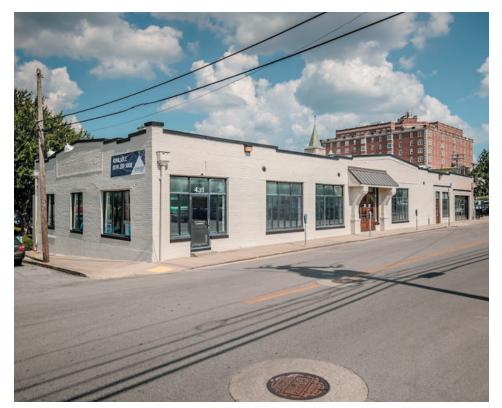

## **FOR LEASE**

431 Old Vine Street, Lexington, KY 40507

\$18.25 /SF/Yr

| Total Building Size: | 6,414 SF                           |
|----------------------|------------------------------------|
| Available Space:     | 2,600 SF                           |
| Rental Rate:         | \$18.25 /SF/Yr                     |
| Property Type:       | Office                             |
| Property Sub-Type:   | Street Retail                      |
| Date Available:      | Immediately                        |
| Zoning Description:  | B-2A - Downtown<br>Frame Businesss |

Available immediately! Great location recently returned to vanilla box condition with new exterior paint coming soon. Ideal for retail, professional offices, showroom, engineering or IT firms.

Across the street from Smiley Pete, Ranada's Bistro, The Juicery, Monster Color.

Building signage available. Can be divided.

JAMES M. SCHRADER 859-288-5008

jschrader@schradercommercial.com

444 E Main Street, Suite 110 PO Box 21793 Lexington, KY 40522

859-288-5008 / schradercommercial.com