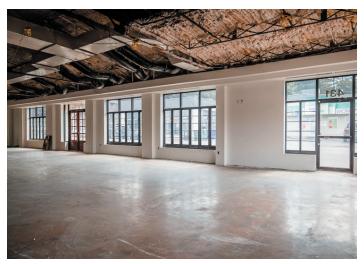

Available immediately! Great location recently returned to vanilla box condition with new exterior paint coming soon. Ideal for retail, professional offices, showroom, engineering or IT firms.

Across the street from Smiley Pete, Ranada's Bistro, The Juicery, Monster Color.

## **Property Photos**