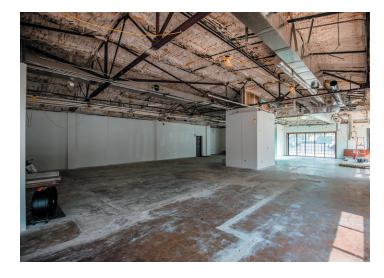

|
| Property Type:       | Office                             |
| Property Sub-Type:   | Street Retail                      |
| Date Available:      | Immediately                        |
| Zoning Description:  | B-2A - Downtown<br>Frame Businesss |







Available immediately! Great location recently returned to vanilla box condition with new exterior paint coming soon. Ideal for retail, professional offices, showroom, engineering or IT firms.

Across the street from Smiley Pete, Ranada's Bistro, The Juicery, Monster Color.

Building signage available. Can be divided.



JAMES M. SCHRADER 859-288-5008

jschrader@schradercommercial.com

444 E Main Street, Suite 110 PO Box 21793 Lexington, KY 40522



859-288-5008 / schradercommercial.com

## **Floor Plan**





## **Property Photos**