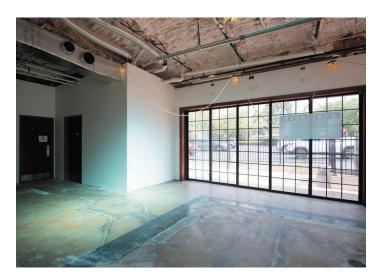

Available immediately! Great location recently returned to vanilla box condition with new exterior paint coming soon. Ideal for retail, professional offices, showroom, engineering or IT firms.

Across the street from Smiley Pete, Ranada's Bistro, The Juicery, Monster Color.

## **Property Photos**