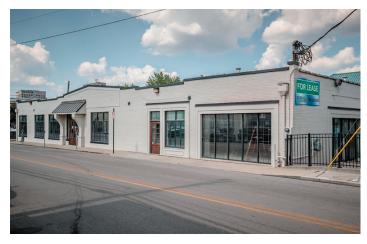

## **FOR LEASE**

431 Old Vine Street, Lexington, KY 40507

\$18.25 /SF/Yr



| Total Building Size: | 6,414 SF                           |
|----------------------|------------------------------------|
| Available Space:     | 2,600 SF                           |
| Rental Rate:         | \$18.25 /SF/Yr                     |
| Property Type:       | Office                             |
| Property Sub-Type:   | Street Retail                      |
| Date Available:      | Immediately                        |
| Zoning Description:  | B-2A - Downtown<br>Frame Businesss |







Available immediately! Great location recently returned to vanilla box condition with new exterior paint coming soon. Ideal for retail, professional offices, showroom, engineering or IT firms.

Across the street from Smiley Pete, Ranada's Bistro, The Juicery, Monster Color.

Building signage available. Can be divided.



JAMES M. SCHRADER 859-288-5008

jschrader@schradercommercial.com

444 E Main Street, Suite 110 PO Box 21793 Lexington, KY 40522



859-288-5008 / schradercommercial.com

## **Floor Plan**





## **Property Photos**