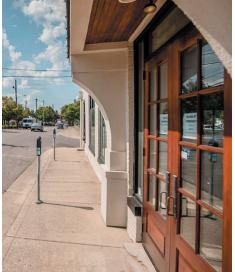

## **FOR LEASE**

431 Old Vine Street, Lexington, KY 40507

\$18.25 /SF/Yr



| Total Building Size: | 6,414 SF                           |
|----------------------|------------------------------------|
| Available Space:     | 2,600 SF                           |
| Rental Rate:         | \$18.25 /SF/Yr                     |
| Property Type:       | Office                             |
| Property Sub-Type:   | Street Retail                      |
| Date Available:      | Immediately                        |
| Zoning Description:  | B-2A - Downtown<br>Frame Businesss |







Available immediately! Great location recently returned to vanilla box condition with new exterior paint coming soon. Ideal for retail, professional offices, showroom, engineering or IT firms.

Across the street from Smiley Pete, Ranada's Bistro, The Juicery, Monster Color.

Building signage available. Can be divided.



JAMES M. SCHRADER 859-288-5008

jschrader@schradercommercial.com

444 E Main Street, Suite 110 PO Box 21793 Lexington, KY 40522



859-288-5008 / schradercommercial.com

## **Floor Plan**





## **Property Photos**