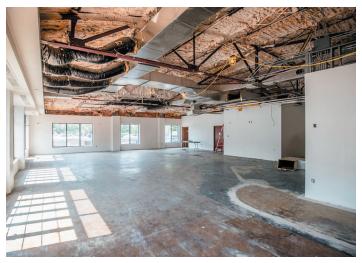

|
| Property Type:       | Office                             |
| Property Sub-Type:   | Street Retail                      |
| Date Available:      | Immediately                        |
| Zoning Description:  | B-2A - Downtown<br>Frame Businesss |







Available immediately! Great location recently returned to vanilla box condition with new exterior paint coming soon. Ideal for retail, professional offices, showroom, engineering or IT firms.

Across the street from Smiley Pete, Ranada's Bistro, The Juicery, Monster Color.

Building signage available. Can be divided.



JAMES M. SCHRADER 859-288-5008

jschrader@schradercommercial.com

444 E Main Street, Suite 110 PO Box 21793 Lexington, KY 40522



859-288-5008 / schradercommercial.com

## **Floor Plan**





## **Property Photos**