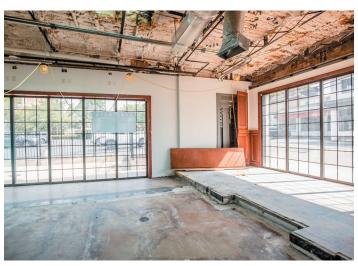

Available immediately! Great location recently returned to vanilla box condition with new exterior paint coming soon. Ideal for retail, professional offices, showroom, engineering or IT firms.

Across the street from Smiley Pete, Ranada's Bistro, The Juicery, Monster Color.

## **Property Photos**