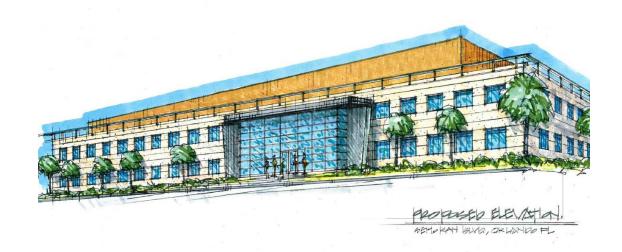

## **VACANT LAND FOR SALE**

**PRICING: \$550,000** 

- 1.58 acres available
- Zoned PO (Professional Office)
- Approved for up to 17,000 SF
- Medical or Professional Uses
- Access and Visibility on Semoran Blvd. with close proximity to Baldwin Park and Colonial Drive
- Large daily traffic count in a densely populated area