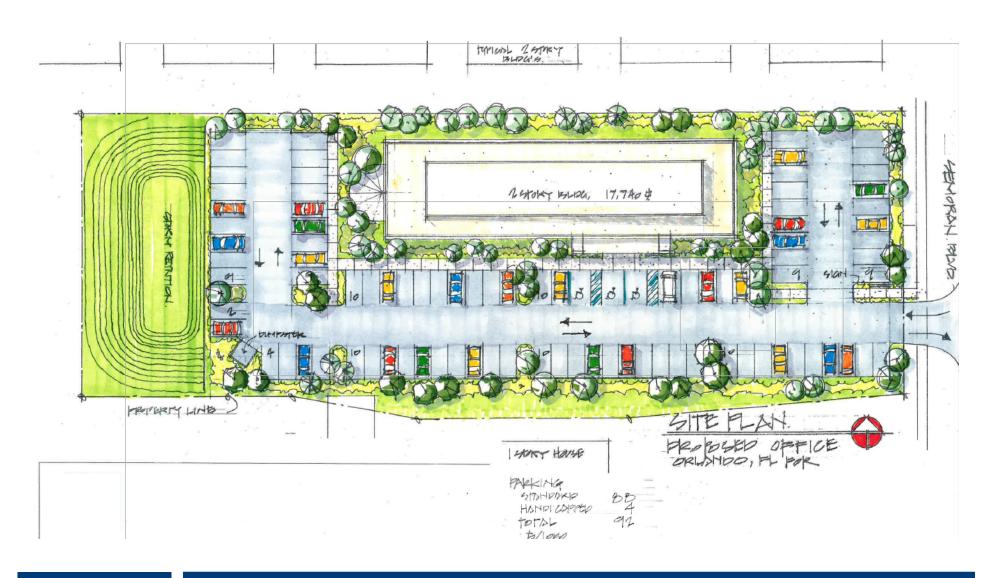

## **VACANT LAND FOR SALE**

**PRICING: \$550,000** 

- 1.58 acres available
- Zoned PO (Professional Office)
- Approved for up to 17,000 SF
- Medical or Professional Uses
- Access and Visibility on Semoran Blvd. with close proximity to Baldwin Park and Colonial Drive
- Large daily traffic count in a densely populated area