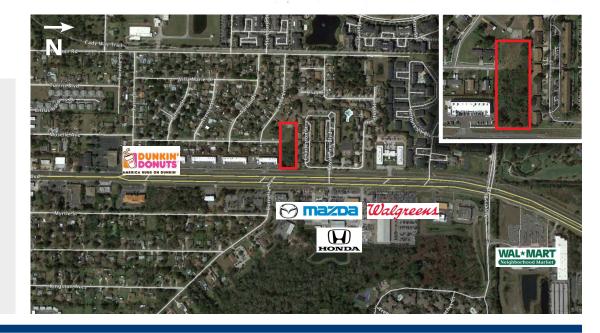

## **VACANT LAND FOR SALE**

**PRICING: \$550,000** 

- 1.58 acres available
- Zoned PO (Professional Office)
- Approved for up to 17,000 SF
- Medical or Professional Uses
- Access and Visibility on Semoran Blvd. with close proximity to Baldwin Park and Colonial Drive
- Large daily traffic count in a densely populated area