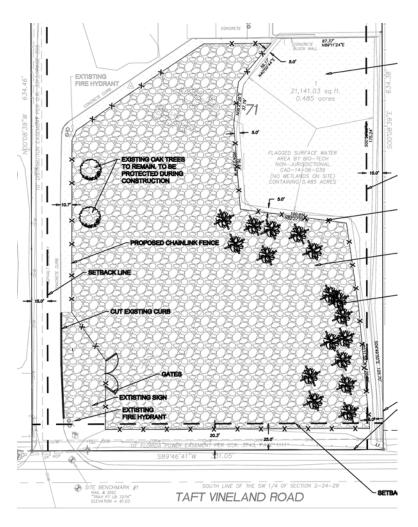

es of content, accuracy and reliability. Any interested party should undertake their own inquiries as to the accuracy of the information. Cite Partners excludes unequivocally all inferred or implied terms, conditions and warranties arising out of this document and excludes all liability for loss and damages arising therefrom. This publication is the copyrighted property of Cite Partners and/or its licensor(s). All rights reserved.

# **SURVEY**

# NW CORNER OF LOT 71 NE CORNER OF LOT 71 RECOVERED 5/8" IRON ROO & CAP "LB 7274" RECOVERED 5/8" IRON ROD & CAP "LB 7274" NORTH LINE OF LOT 71 "1.5" N89"47"30"E 331.05" ASPHALT PARKING/DRIVE PARCEL A CONCRETE BLOCK WALL 71 PARCEL B POB PARCEL A POC PARCEL B SOUTH LINE OF THE SW 1/4 OF SECTION 2-24-29 TAFT VINELAND ROAD

# **CONCEPTUAL SITE PLAN**