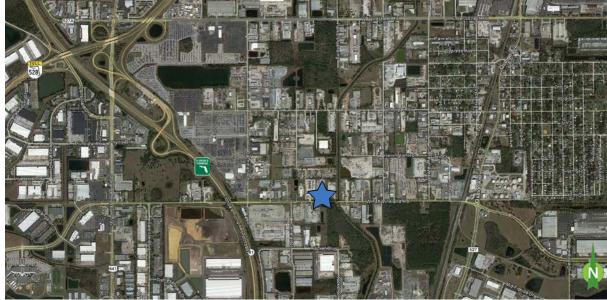

### LOCATION

- Located on Taft Vineland Road, east of the Florida Turnpike-Beachline Expressway interchange
- Offers excellent access to Florida's Turnpike, the Beachline Expressway, US 441, Orange Avenue and John Young Parkway
- Minutes from Orlando International Airport, Orange County Convention Center, Orlando Eye, Florida Mall, Sea World, and the International Drive tourist corridor, which includes Pointe Orlando, the Premium Outlet malls and numerous shopping centers and restaurants