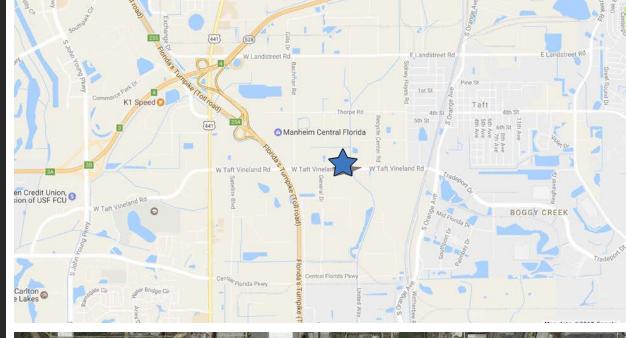

### LOCATION

- Located on Taft Vineland Road, east of the Florida Turnpike-Beachline Expressway interchange
- Offers excellent access to Florida's Turnpike, the Beachline Expressway, US 441, Orange Avenue and John Young Parkway
- Minutes from Orlando International Airport, Orange County Convention Center, Orlando Eye, Florida Mall, Sea World, and the International Drive tourist corridor, which includes Pointe Orlando, the Premium Outlet malls and numerous shopping centers and restaurants