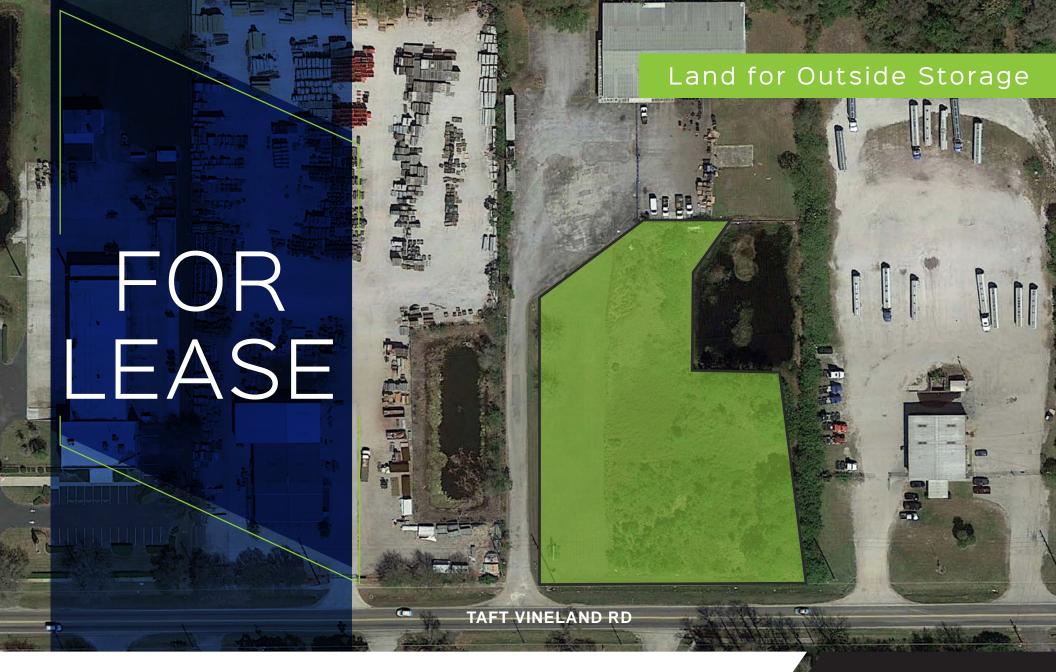

# 605 TAFT VINELAND ROAD

ORLANDO, FL | 2.1 ± ACRES | ZONED I-2/I-3, ORANGE COUNTY

#### THE PROPERTY

- 2.1± acres
- Zoned I-2/I-3, Orange County
- Land Use: 1000 Vacant Commercial
- Muncipality: Unincorporated Orange County

Possible uses for I-2/I-3 allows for manufacturing, industrial and commercial machinery, transportation equipment, refrigerated and general warehousing and storage, wholesale distribution, and many others

### LOCATION

- Located on Taft Vineland Road, east of the Florida Turnpike-Beachline Expressway interchange
- Offers excellent access to Florida's Turnpike, the Beachline Expressway, US 441, Orange Avenue and John Young Parkway
- Minutes from Orlando International Airport, Orange County Convention Center, Orlando Eye, Florida Mall, Sea World, and the International Drive tourist corridor, which includes Pointe Orlando, the Premium Outlet malls and numerous shopping centers and restaurants

### THE PRICE

\$5,000.00 per month, NNN