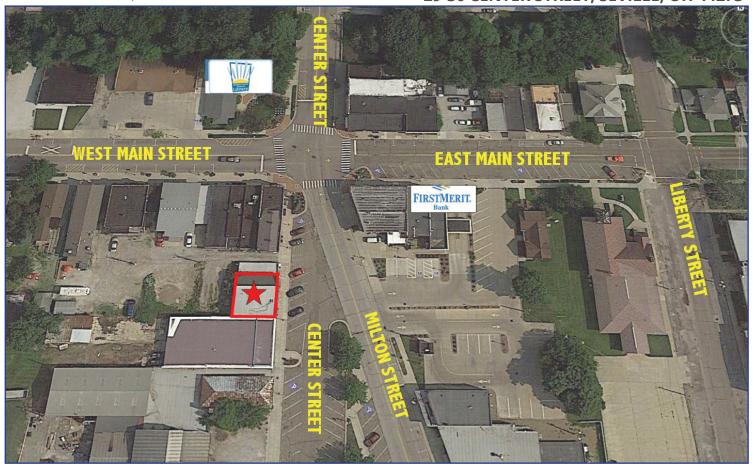

## FOR SALE RETAIL/APARTMENT BUILDING INVESTMENT

29-30 CENTER STREET, SEVILLE, OH 44273