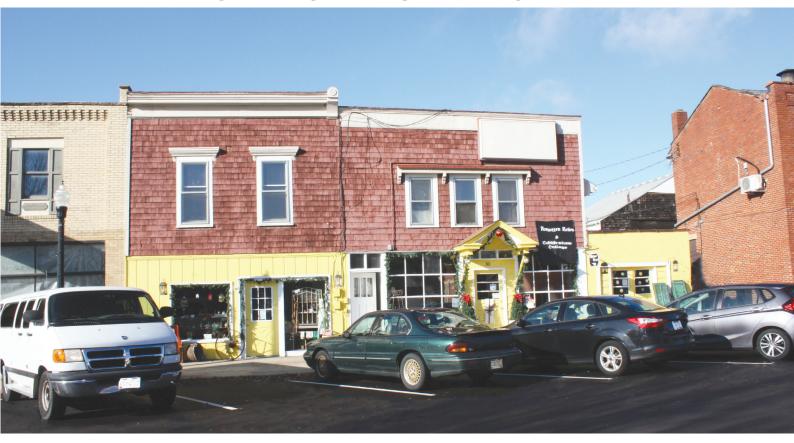

## FOR SALE RETAIL/APARTMENT BUILDING INVESTMENT

29-30 CENTER STREET, SEVILLE, OH 44273

### **FULLY LEASED INVESTMENT PROPERTY**

### **PROPERTY HIGHLIGHTS**

- 3,896 SF investment property on 0.06 acres
- 2,176 SF first floor retail space leased to antique dealer
- 1,720 SF second floor with two leased apartments
- New roof 2016
- Ceiling heights of 9' to 12'

- Zoned Multi-Use
- Built in 1900
- Only 1.8 miles south of I-76 at SR-3 interchange
- Village of Seville sewer, water, and electric
- Annual property taxes of \$2,068