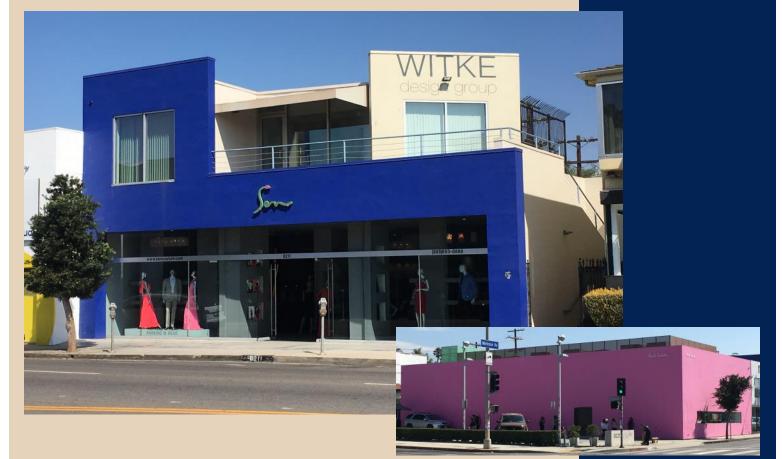

## FOR LEASE - MELROSE AVENUE RETAIL

LOS ANGELES

Address: 8211 Melrose Avenue, Los Angeles, CA 90046 Approximately 2,300 square feet Available Space: Parking for four cars (two tandem stalls) Parking: **Rental Rate:** \$5.95 \$5.75 NNN per square foot per month. Tenant to pay prorata share of real property taxes, property and general liability insurance, common area repairs and maintenance, estimated at 38¢ per square foot per month. Comments: Located in the world-famous Melrose Shopping District; Highly improved retail showplace with lots of frameless glass frontage facing Melrose; ▶ Neighbors include Fred Segal, Paul Smith, Marc Jacobs,

Alexander McQueen, Herve Leger, Y3, DASH, Vivienne Westwood, Diane von Furstenberg, Ludmila Couture, Nialaya, Kelly Wearstler, and dozens more well-established stores and restaurants.

For further information or tour, please contact exclusive agents: