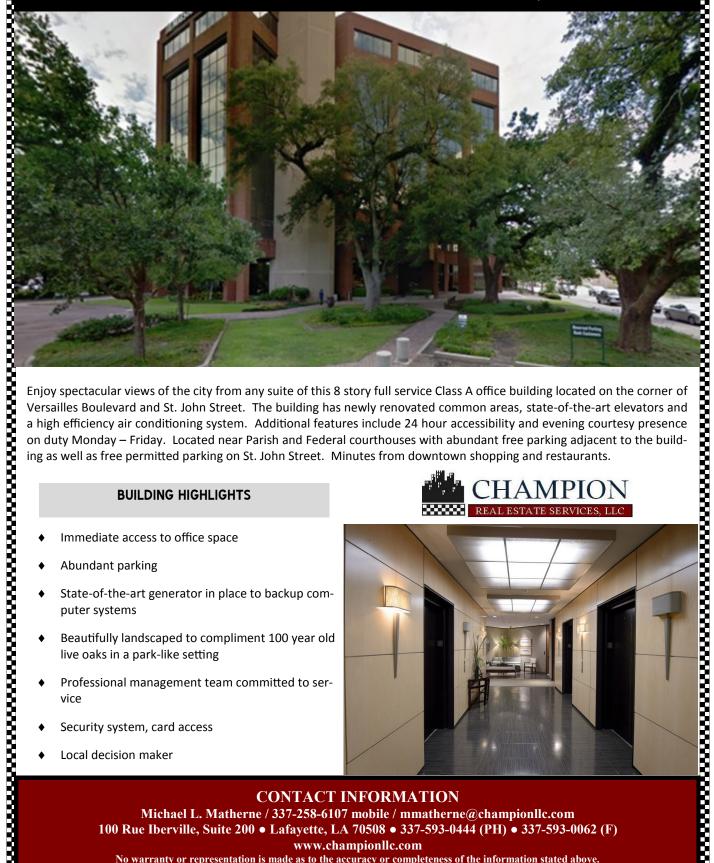

## Versailles Centre'

LAFAYETTE, LOUISIANA

Enjoy spectacular views of the city from any suite of this 8 story full service Class A office building located on the corner of Versailles Boulevard and St. John Street. The building has newly renovated common areas, state-of-the-art elevators and a high efficiency air conditioning system. Additional features include 24 hour accessibility and evening courtesy presence on duty Monday - Friday. Located near Parish and Federal courthouses with abundant free parking adjacent to the building as well as free permitted parking on St. John Street. Minutes from downtown shopping and restaurants.

## **BUILDING HIGHLIGHTS**

- Immediate access to office space
- Abundant parking
- State-of-the-art generator in place to backup computer systems
- Beautifully landscaped to compliment 100 year old live oaks in a park-like setting
- Professional management team committed to ser-
- Security system, card access
- Local decision maker