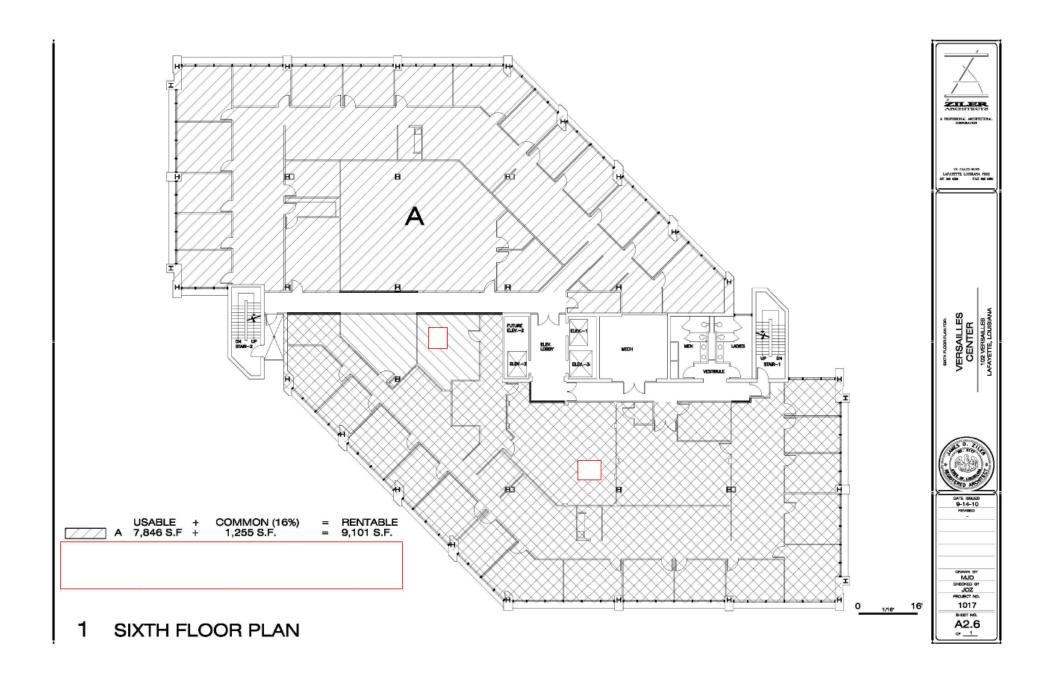

No warranty or representation is made as to the accuracy or completeness of the information stated above.

PARTIAL EIGHTH FLOOR PLAN

USABLE

2631 S.F.

1317

P2.8

1/8" = 1'-0"