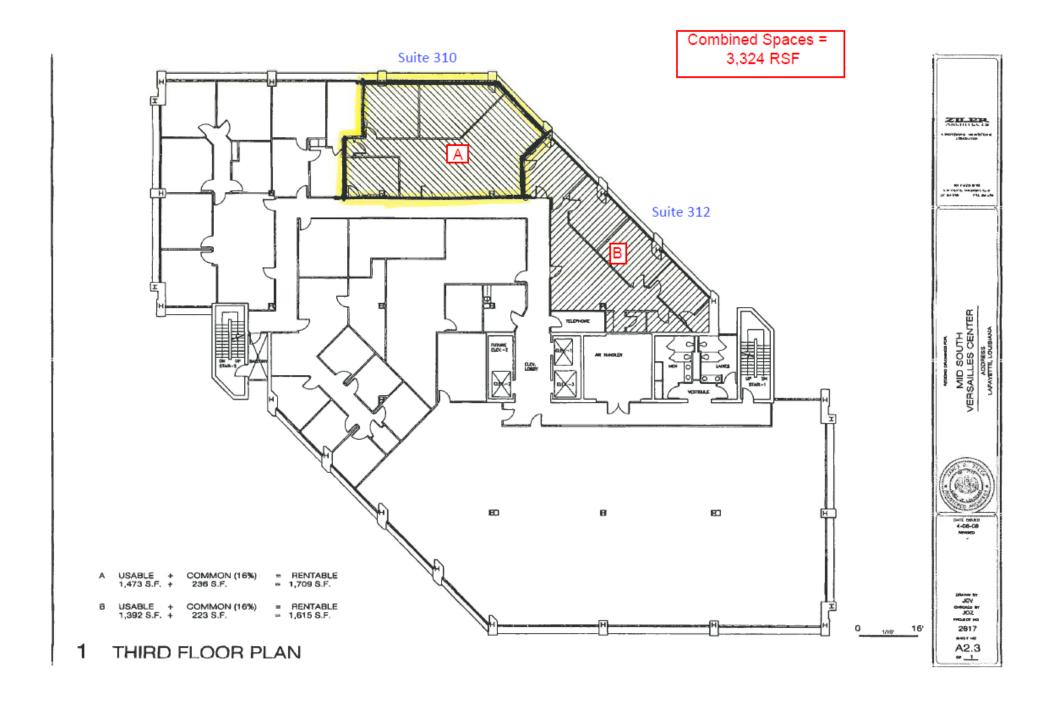

No warranty or representation is made as to the accuracy or completeness of the information stated above.

PARTIAL EIGHTH FLOOR PLAN

USABLE

2631 S.F.

1317

P2.8

1/8" = 1'-0"