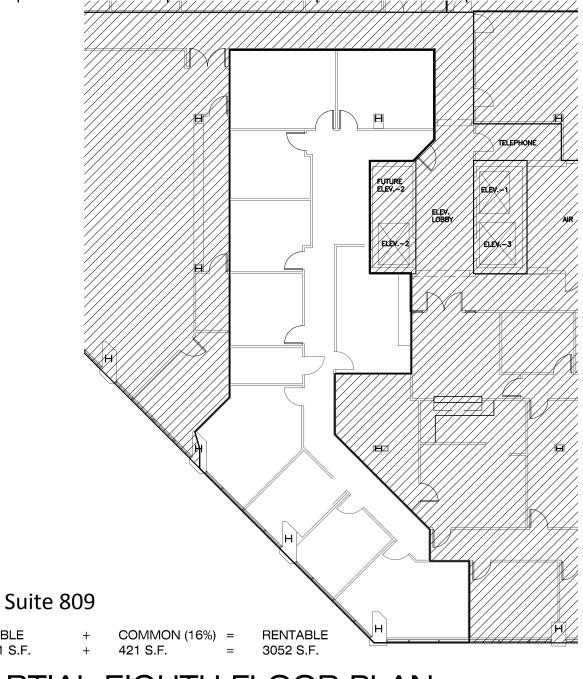

No warranty or representation is made as to the accuracy or completeness of the information stated above.

PARTIAL EIGHTH FLOOR PLAN

USABLE

2631 S.F.

1317

P2.8

1/8" = 1'-0"