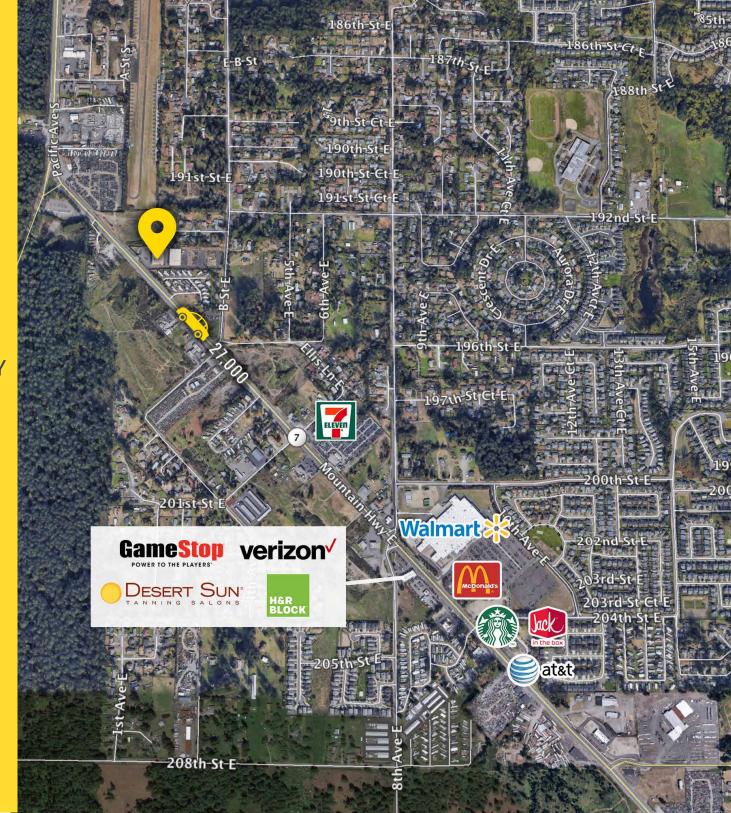

# RAINIER PACIFIC BUSINESS PARK

**RAINIER PACIFIC BUSINESS PARK** is a small retail and flex space center located on Mountain Highway in Spanaway just a short distance west of the Wal-Mart store. Currently comprised of 2 buildings, the property offers small spaces all with grade level doors and high ceilings.

#### **NEARBY TENANTS**

27,000 CPD Mountain HWY

Excellent Visibility
Pylon on Mountain HWY

Plenty of Parking and Easy Access

Located moments away from JBLM

**SPANAWAY, WA** was established in 1890 and is an unincorporated community located in Pierce County, Washington, fifteen miles south of Tacoma on State Road 7, the main thoroughfare also known as Mountain Highway. The city is adjacent to the east boundary and is home to many families of Joint Base Lewis-Mchord, the largest joint base on the West Coast and one of the largest in the U.S. It is also only 10 miles away from the major city Tacoma, WA.