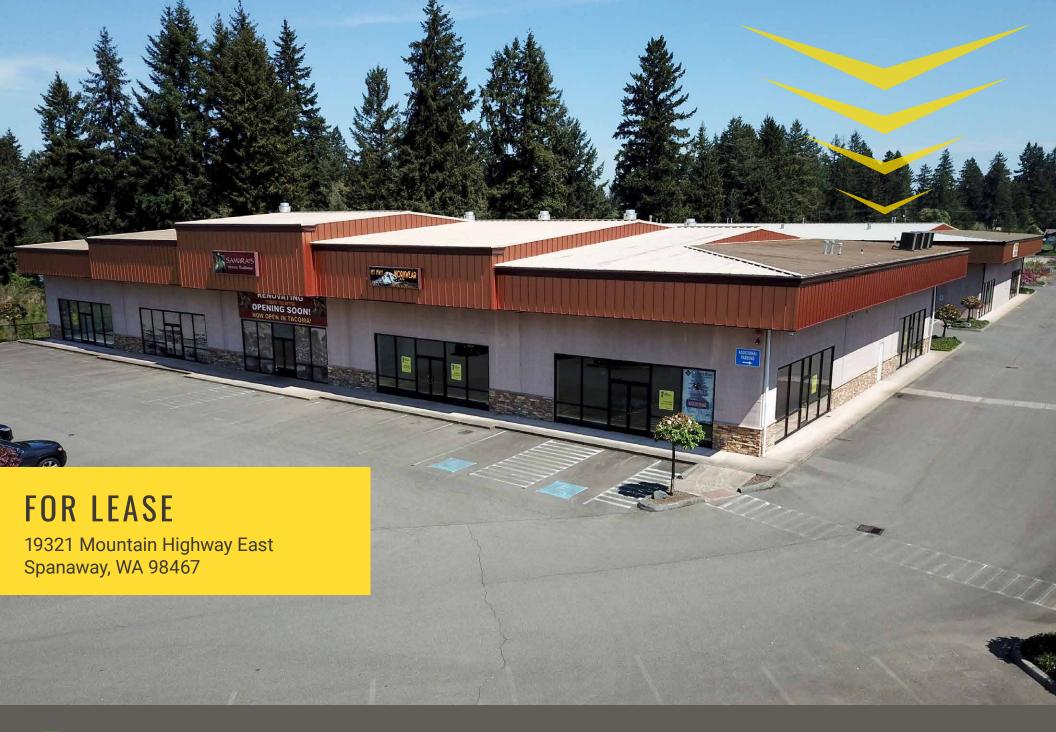

# RAINIER PACIFIC BUSINESS PARK

**RAINIER PACIFIC BUSINESS PARK** is a small retail and flex space center located on Mountain Highway in Spanaway just a short distance west of the Wal-Mart store. Currently comprised of 2 buildings, the property offers small spaces all with grade level doors and high ceilings.

## 19321 MOUNTAIN HIGHWAY E:

#### **NEARBY TENANTS**

27,000 CPD Mountain HWY

Excellent Visibility
Pylon on Mountain HWY

Plenty of Parking and Easy Access

Located moments away from JBLM

**SPANAWAY, WA** was established in 1890 and is an unincorporated community located in Pierce County, Washington, fifteen miles south of Tacoma on State Road 7, the main thoroughfare also known as Mountain Highway. The city is adjacent to the east boundary and is home to many families of Joint Base Lewis-Mchord, the largest joint base on the West Coast and one of the largest in the U.S. It is also only 10 miles away from the major city Tacoma, WA.