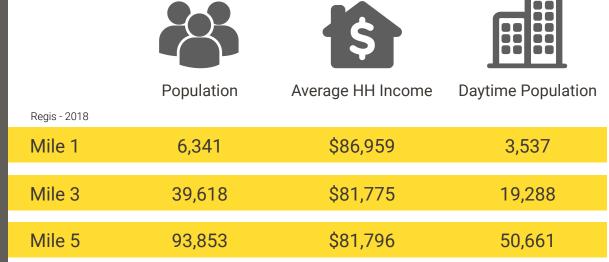

#### **NEARBY TENANTS**

27,000 CPD Mountain HWY

Excellent Visibility
Pylon on Mountain HWY

Plenty of Parking and Easy Access

Located moments away from JBLM

**SPANAWAY, WA** was established in 1890 and is an unincorporated community located in Pierce County, Washington, fifteen miles south of Tacoma on State Road 7, the main thoroughfare also known as Mountain Highway. The city is adjacent to the east boundary and is home to many families of Joint Base Lewis-Mchord, the largest joint base on the West Coast and one of the largest in the U.S. It is also only 10 miles away from the major city Tacoma, WA.