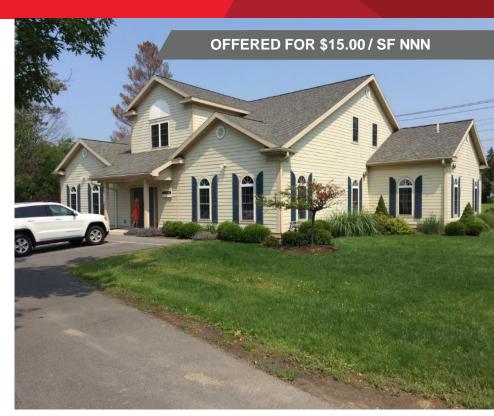

# FOR LEASE 414 E. Upland Road Ithaca, NY

#### **Professional Office Building Space for Lease**

### **Property Highlights**

Suite C: 1,600 SF

- Attractive free standing Professional Office Building in Ithaca's Northeast
  Business District
- Well maintained space with functional layout consisting of:
  - Reception / waiting area
  - Private offices
  - Conference room
  - Large kitchenette / break room
  - Flex space; storage closets
  - Bathroom
- Flexibility to accommodate pretty much any office use. Building is easily accessible; on site parking; and, close to Cornell Campus; shopping; dining & banking