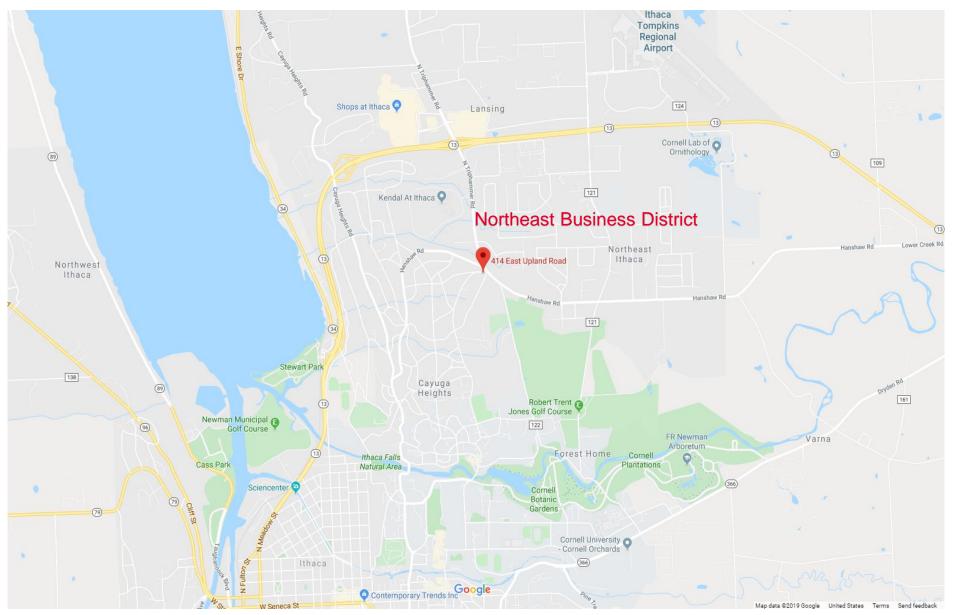

# FOR LEASE 414 E. Upland Road Ithaca, NY

### **Property Highlights**

Suite C: 1,600 SF

- Attractive free standing Professional Office Building in Ithaca's Northeast
  Business District
- Well maintained space with functional layout consisting of:
  - Reception / waiting area
  - Private offices
  - Conference room
  - Large kitchenette / break room
  - Flex space; storage closets
  - Bathroom
- Flexibility to accommodate pretty much any office use. Building is easily accessible; on site parking; and, close to Cornell Campus; shopping; dining & banking