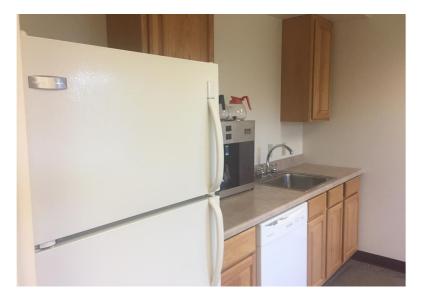

### **Property Highlights**

Suite C: 1,600 SF

- Attractive free standing Professional Office Building in Ithaca's Northeast
  Business District
- Well maintained space with functional layout consisting of:
  - Reception / waiting area
  - Private offices
  - Conference room
  - Large kitchenette / break room
  - Flex space; storage closets
  - Bathroom
- Flexibility to accommodate pretty much any office use. Building is easily accessible; on site parking; and, close to Cornell Campus; shopping; dining & banking