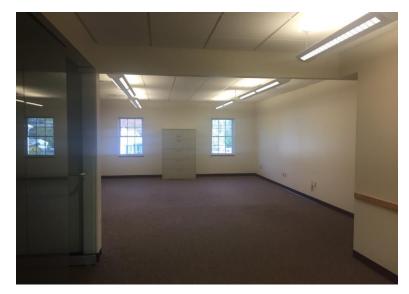

### **Property Highlights**

Suite C: 1,600 SF

- Attractive free standing Professional Office Building in Ithaca's Northeast
  Business District
- Well maintained space with functional layout consisting of:
  - Reception / waiting area
  - Private offices
  - Conference room
  - Large kitchenette / break room
  - Flex space; storage closets
  - Bathroom
- Flexibility to accommodate pretty much any office use. Building is easily accessible; on site parking; and, close to Cornell Campus; shopping; dining & banking