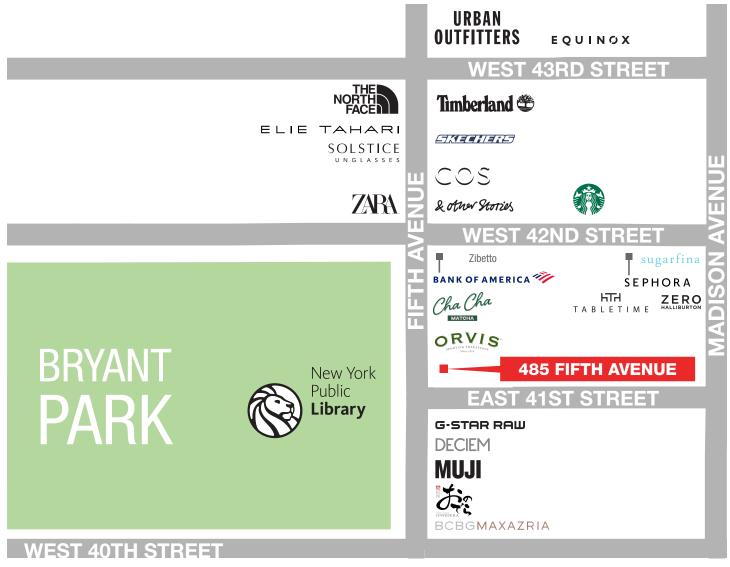

#### **NEIGHBORS**

Sephora, Cha Cha Matcha, BCBGMAXARIA, Lady M Cake, Zara, COS, & Other Stories, and Alice + Olivia

# AREA NEIGHBORS

**©** COMING SOON