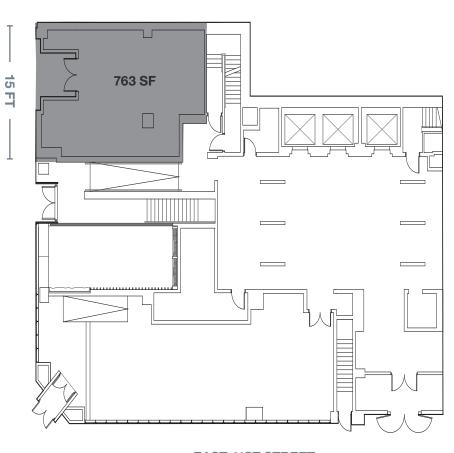

#### **APPROXIMATE SIZE**

Ground Floor 763 SF Mezzanine 844 SF Total 1607 SF

#### **FRONTAGE**

15 FT on Fifth Avenue

#### **GROUND FLOOR**

FIFTH AVENUE

**EAST 41ST STREET** 