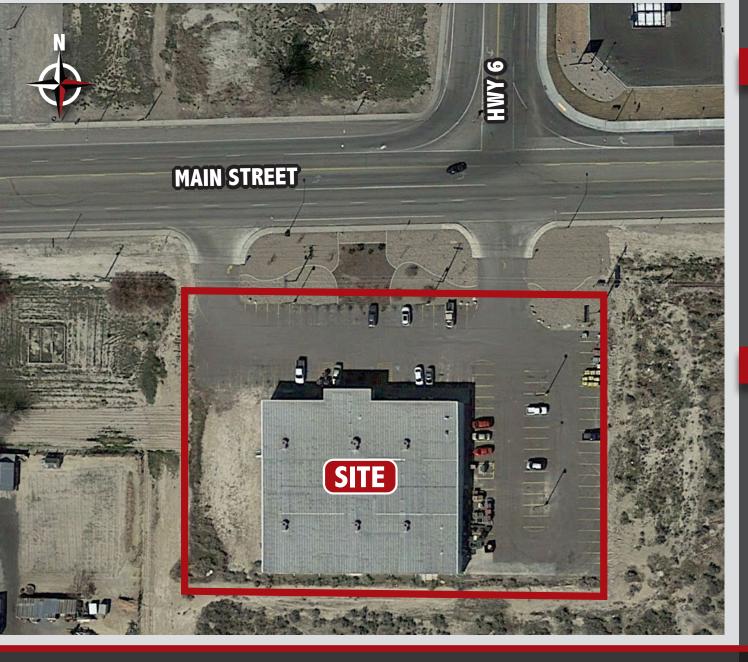

# FORMER KING'S

474 East Main Street Delta, Utah

# FORMER KING'S

474 East Main Street Delta, Utah

Situs Retail Group, PLLC | 90 East /200 South | Suite 102 | Midvale, UI 8404/ | 801.266.1333 | www.situsretail.com