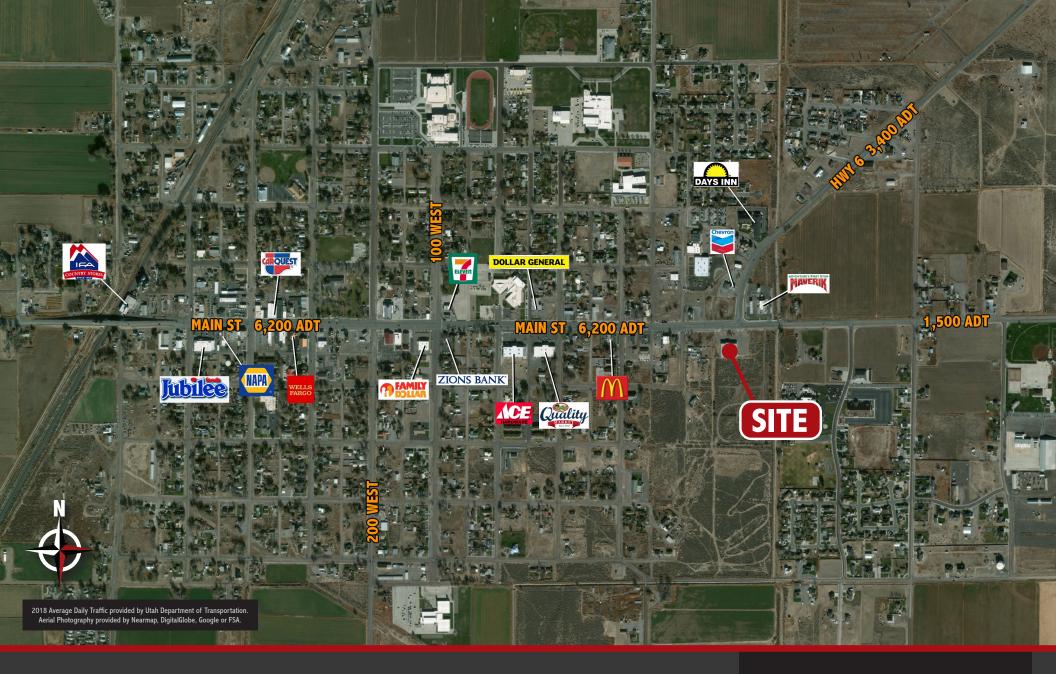

# FORMER KING'S

474 East Main Street Delta, Utah

# FORMER KING'S

474 East Main Street Delta, Utah

Situs Retail Group, PLLC | 90 East /200 South | Suite 102 | Midvale, UI 8404/ | 801.266.1333 | www.situsretail.com