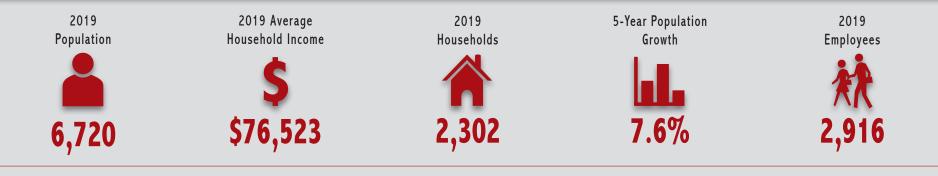

## **10 MILE DEMOGRAPHICS**

#### DEMOGRAPHIC REPORT

|                                      |                                                                                                                                                      | 5 mi ring                                                      |                                      | 10 mi ring                                                     | 10 mi ring                           |                                                                | 15 mi ring                           |  |
|--------------------------------------|------------------------------------------------------------------------------------------------------------------------------------------------------|----------------------------------------------------------------|--------------------------------------|----------------------------------------------------------------|--------------------------------------|----------------------------------------------------------------|--------------------------------------|--|
| Population                           | 2019<br>2024<br>2010<br>2000                                                                                                                         | <b>4,916</b><br>5,280<br>4,710<br>4,542                        | %                                    | <b>6,720</b><br>7,233<br>6,489<br>6,383                        | %                                    | <b>7,611</b><br>8,189<br>7,334<br>7,249                        | %                                    |  |
| Households<br>Average household size |                                                                                                                                                      | <b>1,673</b><br>2.89                                           |                                      | <b>2,302</b><br>2.88                                           |                                      | <b>2,591</b><br>2.90                                           |                                      |  |
| Household<br>income                  | < \$25,000<br>\$25,000 - \$49,999<br>\$50,000 - \$74,999<br>\$75,000 - \$99,999<br>\$100,000+<br>Median household income<br>Average household income | 262<br>357<br>285<br>301<br>466<br>\$64,611<br><b>\$76,905</b> | 15.7<br>21.3<br>17.0<br>18.0<br>27.9 | 353<br>535<br>379<br>381<br>656<br>\$63,723<br><b>\$76,523</b> | 15.3<br>23.2<br>16.5<br>16.6<br>28.5 | 373<br>598<br>466<br>429<br>726<br>\$64,035<br><b>\$80,289</b> | 14.4<br>23.1<br>18.0<br>16.6<br>28.0 |  |
| Total employees                      |                                                                                                                                                      | 2,796                                                          |                                      | 2,916                                                          |                                      | 3,020                                                          |                                      |  |
| Business es                          | stablishments<br>Industrial<br>Manufacturing<br>Commercial<br>Office<br>Other                                                                        | 308<br>36<br>7<br>72<br>87<br>106                              | 11.7<br>2.3<br>23.4<br>28.2<br>34.4  | 331<br>40<br>9<br>74<br>91<br>117                              | 12.1<br>2.7<br>22.4<br>27.5<br>35.3  | 343<br>42<br>10<br>79<br>92<br>120                             | 12.2<br>2.9<br>23.0<br>26.8<br>35.0  |  |
| Race                                 | White<br>Black<br>American Indian<br>Asian & Pl<br>Other                                                                                             | 4,297<br>94<br>23<br>36<br>466                                 | 87.4<br>1.9<br>0.5<br>0.7<br>9.5     | 5,949<br>101<br>39<br>41<br>590                                | 88.5<br>1.5<br>0.6<br>0.6<br>8.8     | 6,774<br>111<br>43<br>45<br>638                                | 89.0<br>1.5<br>0.6<br>0.6<br>8.4     |  |
| Hispanic population                  |                                                                                                                                                      | 727                                                            | 14.8                                 | 916                                                            | 13.6                                 | 1,059                                                          | 13.9                                 |  |
| Sex                                  | Male<br>Female                                                                                                                                       | 2,482<br>2,434                                                 | 50.5<br>49.5                         | 3,398<br>3,321                                                 | 50.6<br>49.4                         | 3,874<br>3,737                                                 | 50.9<br>49.1                         |  |
| Median age                           |                                                                                                                                                      | 34.0                                                           |                                      | 35.9                                                           |                                      | 36.5                                                           |                                      |  |