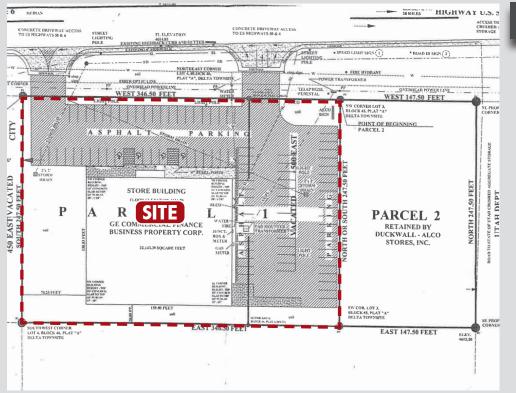

### SUMMARY SUMMARY

Size: 25,869
Lot Size: 2.0 Acres
Sale Price: \$850,000 \$600,000
Lease Rate: Negotiable
Lease Type: Modified Gross
Zoning: Commercial Business