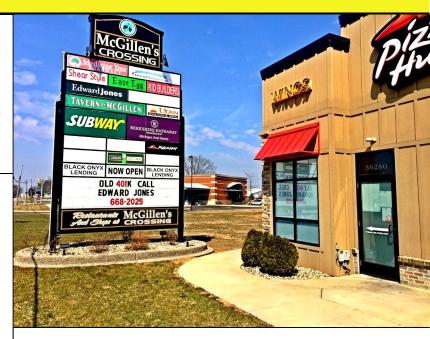

#### **Overview:**

For Lease in McGillen's Crossing. 3,050 SF of wide open retail or office space. This is the former Dance Zone suite, take advantage of this beautiful space in and area that's experiencing non stop growth!