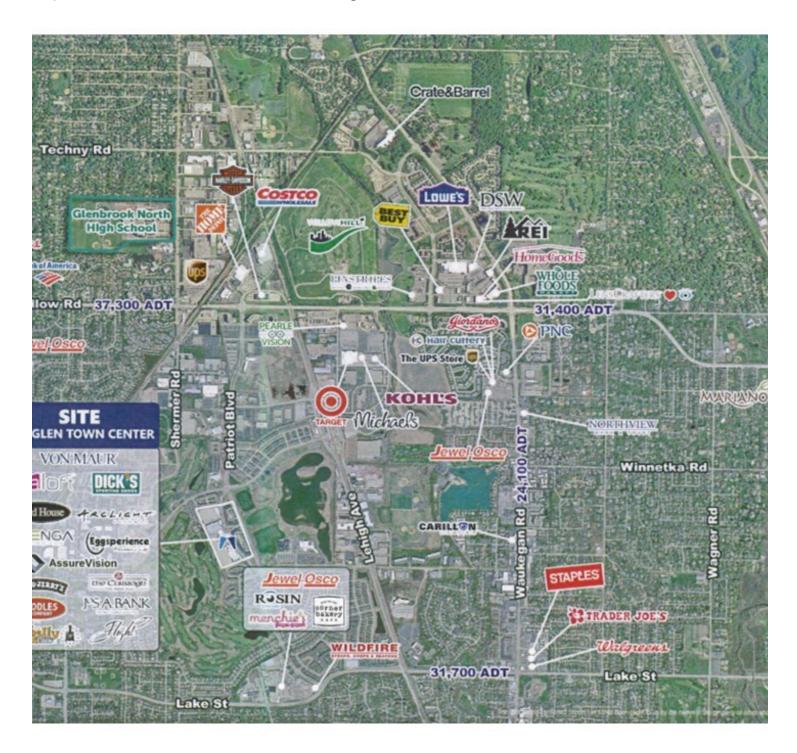

#### PROPERTY HIGHLIGHTS

- Join Dicks, Von Maur, Arc-Lite Cinema, on this multi-use 40 acre complex.
- Office residential retail and recreation all in one area.