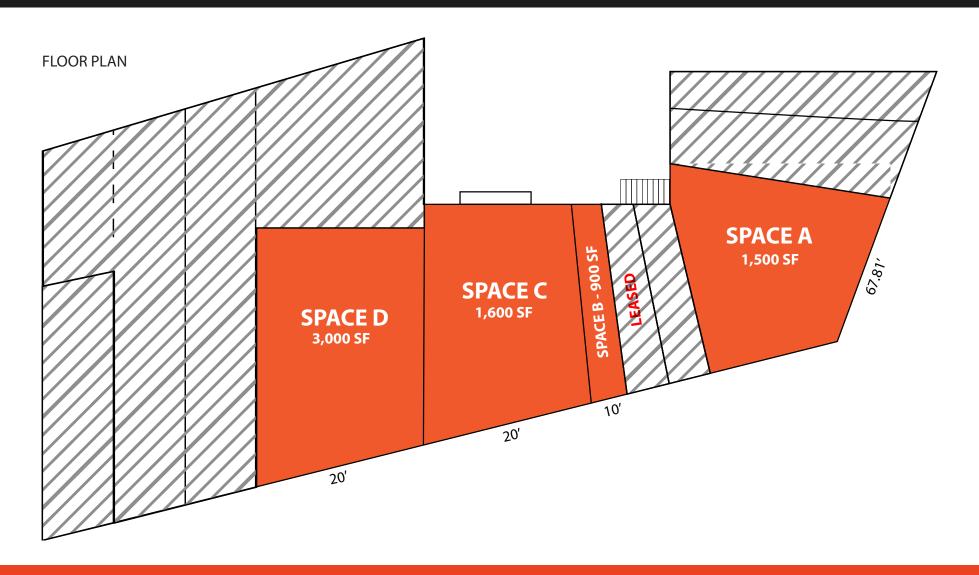

### SPACE A —

### SIZE

**Ground Floor** 1,500 SF

**FRONTAGE** 68'

### **SPACE B**

SIZE

**Ground Floor** 900 SF

**FRONTAGE** 10'

### **SPACE C**

### SIZE

**Ground Floor** 1,600 SF

**FRONTAGE** 20'

### **SPACE D**

### SIZE

**Ground Floor** 3,000 SF

**FRONTAGE** 20'