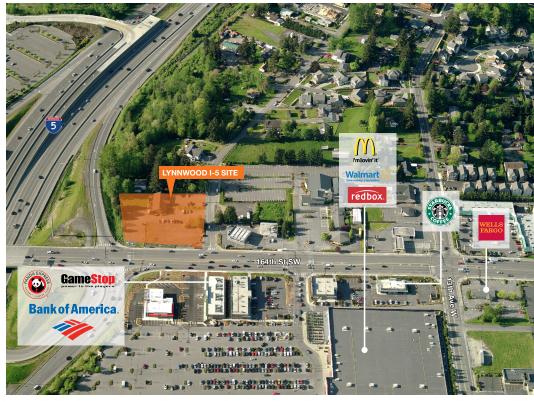

## Lynnwood I-5 Site

1603 164th St SW & 16300 Motor Pl Lynnwood, WA

www.i5site.com

#### Features

Great location with quick access to I-5 Excellent visibility on high trafficked 164th Exit in Lynnwood Good property configuration in a flexible zone allows for many different long-term uses High sales and significant foot traffic at big box retail center across the street Several minutes north of one of region's largest retail malls Strong nearby demographics with high populations and median incomes

### Lynnwood I-5 Site Facing South