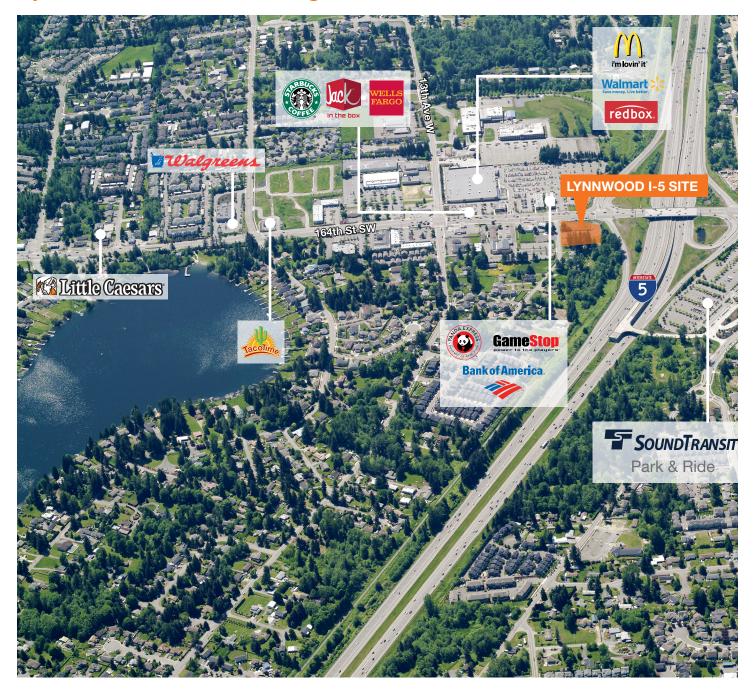

## Lynnwood I-5 Site

1603 164th St SW & 16300 Motor Pl Lynnwood, WA

www.i5site.com

#### Features

Great location with quick access to I-5 Excellent visibility on high trafficked 164th Exit in Lynnwood Good property configuration in a flexible zone allows for many different long-term uses High sales and significant foot traffic at big box retail center across the street Several minutes north of one of region's largest retail malls Strong nearby demographics with high populations and median incomes