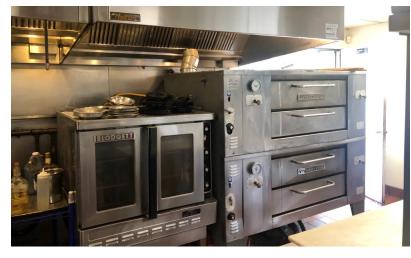

#### **PROPERTY DESCRIPTION**

Very rare opportunity to own a turn key fully equipped restaurant in excellent location! Excellent parking, full kitchen, two bars, patio, successful business for past twelve years. Please contact Michael Dimyan or Mick Consalvo for more information.

#### **PROPERTY HIGHLIGHTS**

- +/- 170 Seats
- Two Full Bars
- Oversized fully Equipped Kitchen
- 2 Patios
- Private Dining room
- Fireplace
- City Water, Sewer, Gas

| OFFERING SUMMARY |                                            |
|------------------|--------------------------------------------|
| Sale Price:      | \$375,000 (Business and<br>Equipment only) |
| Building Size:   | 6,000 SF                                   |