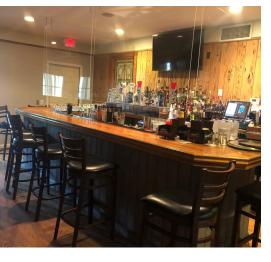

#### **PROPERTY DESCRIPTION**

Very rare opportunity to own a turn key fully equipped restaurant in excellent location! Excellent parking, full kitchen, two bars, patio, successful business for past twelve years. Please contact Michael Dimyan or Mick Consalvo for more information.

#### **PROPERTY HIGHLIGHTS**

- +/- 170 Seats
- Two Full Bars
- Oversized fully Equipped Kitchen
- 2 Patios
- Private Dining room
- Fireplace
- City Water, Sewer, Gas

| OFFERING SUMMARY |                                            |
|------------------|--------------------------------------------|
| Sale Price:      | \$375,000 (Business and<br>Equipment only) |
| Building Size:   | 6,000 SF                                   |