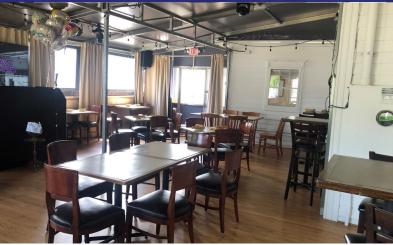

#### **PROPERTY DESCRIPTION**

Very rare opportunity to own a turn key fully equipped restaurant in excellent location! Excellent parking, full kitchen, two bars, patio, successful business for past twelve years. Please contact Michael Dimyan or Mick Consalvo for more information.

#### **PROPERTY HIGHLIGHTS**

- +/- 170 Seats
- Two Full Bars
- Oversized fully Equipped Kitchen
- 2 Patios
- Private Dining room
- Fireplace
- City Water, Sewer, Gas

| OFFERING SUMMARY |                                            |
|------------------|--------------------------------------------|
| Sale Price:      | \$375,000 (Business and<br>Equipment only) |
| Building Size:   | 6,000 SF                                   |