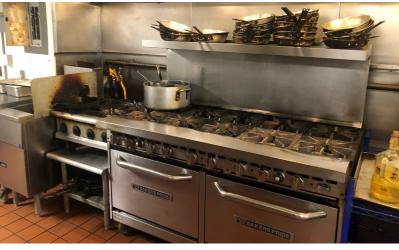

#### **PROPERTY DESCRIPTION**

Very rare opportunity to own a turn key fully equipped restaurant in excellent location! Excellent parking, full kitchen, two bars, patio, successful business for past twelve years. Please contact Michael Dimyan or Mick Consalvo for more information.

#### **PROPERTY HIGHLIGHTS**

- +/- 170 Seats
- Two Full Bars
- Oversized fully Equipped Kitchen
- 2 Patios
- Private Dining room
- Fireplace
- City Water, Sewer, Gas

| OFFERING SUMMARY |                                            |
|------------------|--------------------------------------------|
| Sale Price:      | \$375,000 (Business and<br>Equipment only) |
| Building Size:   | 6,000 SF                                   |