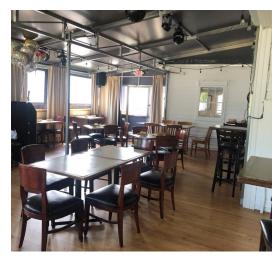

#### **PROPERTY DESCRIPTION**

Very rare opportunity to own a turn key fully equipped restaurant in excellent location! Excellent parking, full kitchen, two bars, patio, successful business for past twelve years. Please contact Michael Dimyan or Mick Consalvo for more information.

#### **PROPERTY HIGHLIGHTS**

- +/- 170 Seats
- Two Full Bars
- Oversized fully Equipped Kitchen
- 2 Patios
- Private Dining room
- Fireplace
- City Water, Sewer, Gas

| OFFERING SUMMARY |                                            |
|------------------|--------------------------------------------|
| Sale Price:      | \$375,000 (Business and<br>Equipment only) |
| Building Size:   | 6,000 SF                                   |