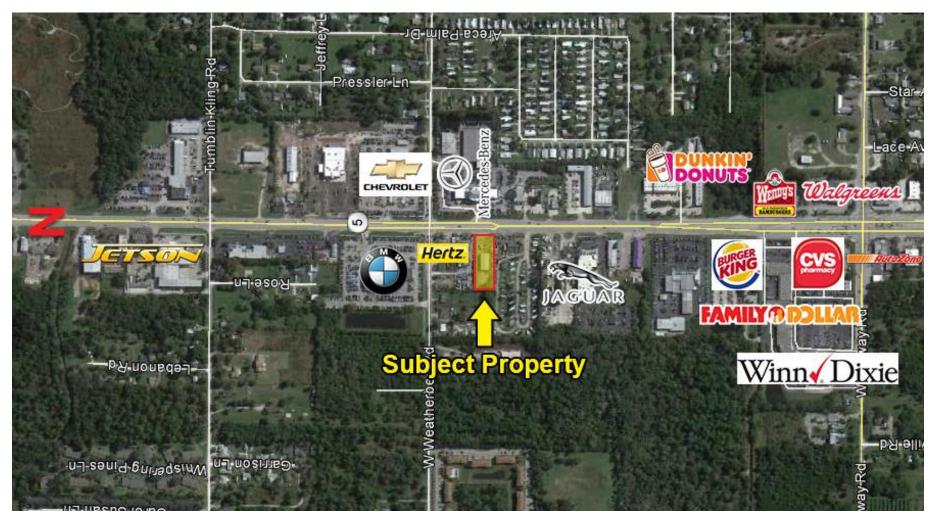

# Office + Warehouse

4527 S US Highway 1, Fort Pierce FL 34982

**Property Aerial** 

Listing Agent:

Matt Crady 772-260-1655

mcrady@commercialrealestatellc.com

Office:

49 SW Flagler Ave. Suite 301