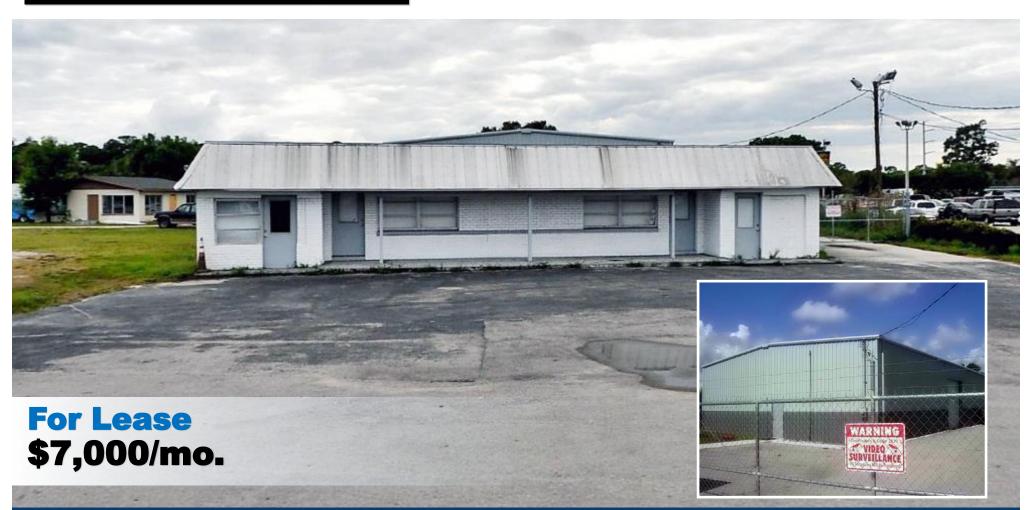

#### **Property Details**

**Location:** 4527 S US Highway 1, Fort Pierce FL 34982

**Lease Rate:** \$7,000/mo.

**Building Size:** 1,440 SF + 5,000 SF warehouse

**Building Type:** Retail/Warehouse

Acreage: 0.7 AC

Frontage: 90'

**Traffic Count:** 29,000 average daily traffic

**Year Built:** 1950/1985

**Construction Type:** CBS and Corr Metal

Parking Spaces: Plenty

**Zoning:** CG - General Commercial

**Land Use:** Warehouse Distribution

**Utilities:** Undisclosed

Great site featuring an office and warehouse space perfect for many uses, including: general retail, office, vehicle storage, auto retail. Prime location on US Highway 1.

Located South of Weatherbee Road and US Highway 1.