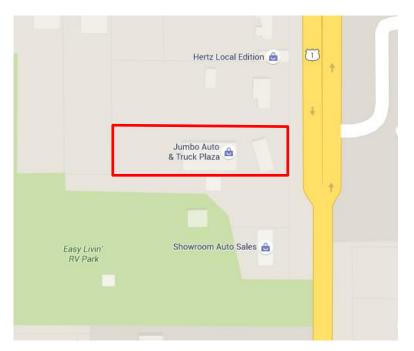

# Office + Warehouse

4527 S US Highway 1, Fort Pierce FL 34982

**Property Aerial** 

Listing Agent:

Matt Crady 772-260-1655

mcrady@commercialrealestatellc.com

Office:

49 SW Flagler Ave. Suite 301