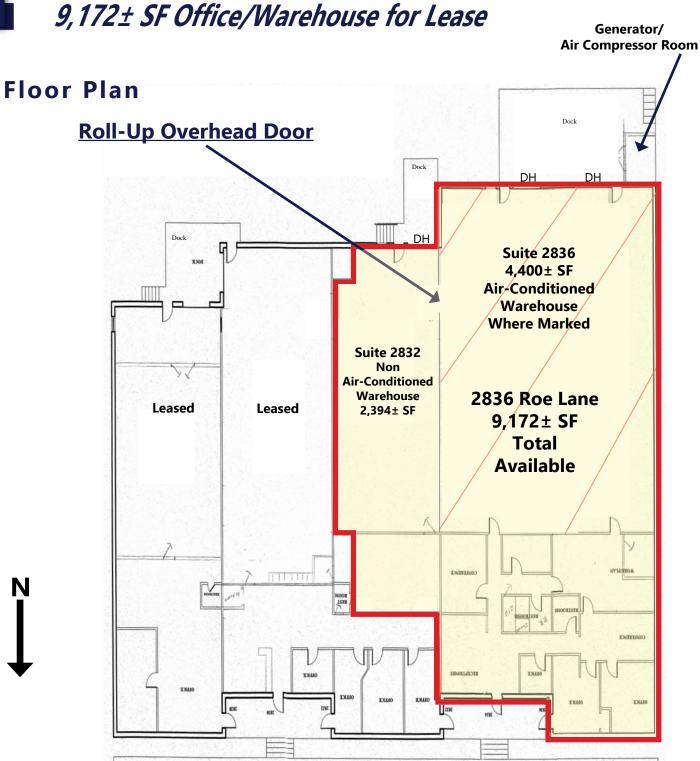

#### 9,172± SF AVAILABLE

#### PROPERTY FEATURES

- 9,172 ± SF with 2,378 SF of office space
- 6,794± SF of warehouse space
  - 4,400 ± SF of air-conditioned warehouse space in Suite 2836
  - 2,394± SF of non air-conditioned warehouse space in Suite 2832
- 16' 16'10" clear height
- 3 dock-high doors
- M-2 (General Industrial) zoning
- Good access to I-35, I-635, and I-70
- Landlord is responsible for parking lot snow removal, water, and landscaping
- No Common Area Maintenance charge

| ADDITIONAL INFORMATION  |                                         |
|-------------------------|-----------------------------------------|
| PREMISES                | 9,172± SF with 2,378 SF of office space |
|                         | • 6,794± SF of total warehouse space    |
|                         | » 4,400± SF of air-conditioned          |
|                         | warehouse in Suite 2836                 |
|                         | » 2,394± of non air-conditioned         |
|                         | warehouse in Suite 2832                 |
| <b>AVAILABLE SUITES</b> | 9,172± SF                               |
| 2832-2836 Roe Lane      | \$7.65 PSF or \$5,847/m plus utilities  |
| САМ                     | Above rental rates are inclusive of CAM |

### 2832 - 2836 Roe Lane

AVAILABLE SPACE9,172± SF TotalOFFICE SPACE2,378± SF TotalWAREHOUSE6,794± SF TotalLOADING3 dock-high doors

• (2) 8' W x 8' H

• (1) 10' W x 9'4" H

**ELECTRICAL** Heavy Power

400 amp, 208 volt, 3 phase400 amp, 480 volt, 3 phase

LEASE RATE COMMENTS

\$7.65 PSF Gross/\$5,847 per month plus utilities

- No Common Area Maintenance Charge
- Demised air-conditioned warehouse consisting of 4,440± SF in Suite 2836 (See orange diagonal area)
- Ethernet CAT 5c
- Enclosed generator/compressor room with ventilation on dock platform behind Suite 2836

## **TOTAL AVAILABLE - 9,172 ± SF**

- » 4,400± SF air-conditioned warehouse in Suite 2836
- » 2,394± SF warehouse in Suite 2832
  - 2,378± SF office in Suite 2836