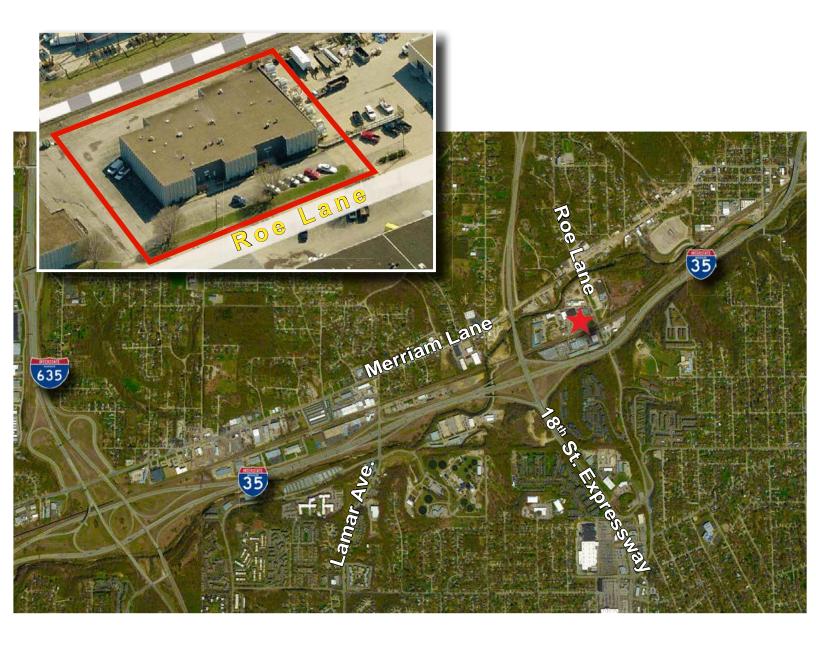

#### PROPERTY FEATURES

- 9,172 ± SF with 2,378 SF of office space
- 6,794± SF of warehouse space
  - 4,400 ± SF of air-conditioned warehouse space in Suite 2836
  - 2,394± SF of non air-conditioned warehouse space in Suite 2832
- 16' 16'10" clear height
- 3 dock-high doors
- M-2 (General Industrial) zoning
- Good access to I-35, I-635, and I-70
- Landlord is responsible for parking lot snow removal, water, and landscaping
- No Common Area Maintenance charge