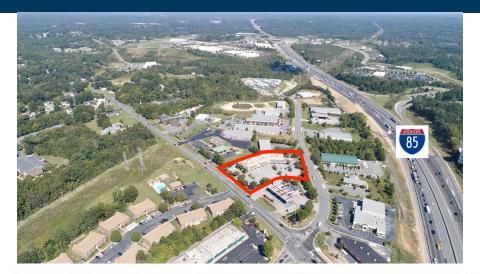

Concord Lake Road | Concord, NC 28025

Parcel ID: Parcel: 56223259020000

- \$1,275,000 PURCHASE PRICE
- +/-14,840 SQ FT
- +/-1.52 ACRES
- 100% LEASED TO FOUR TENANTS
- NET OPERATING INCOME: \$108,489
- 17,500+ TRAFFIC COUNTS VPD
- C-2 COMMERCIAL ZONING