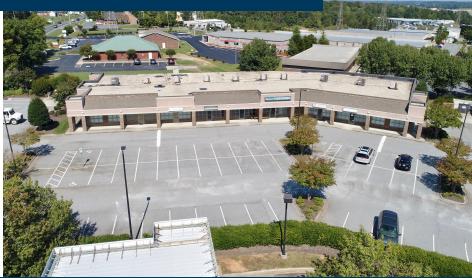

## FOR SALE

\$1,275,000

Fully leased multi-tenant shopping center for sale in high traffic corridor of Concord. The property was built in 1998 and has been well maintained over the years. Please contact brokers for tenant roster and financial information

Concord Lake Road | Concord, NC 28025

Parcel ID: Parcel: 56223259020000

- \$1,275,000 PURCHASE PRICE
- +/-14,840 SQ FT
- +/-1.52 ACRES
- 100% LEASED TO FOUR TENANTS
- NET OPERATING INCOME: \$108,489
- 17,500+ TRAFFIC COUNTS VPD
- C-2 COMMERCIAL ZONING