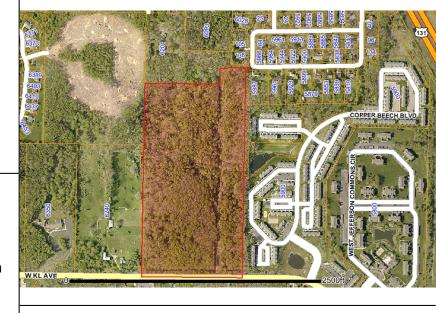

**45.03 Acre Site** 6200 W KL Avenue | Kalamazoo

# 45.03 Acre Site Commercial/Residential Development Site

Land For Sale 6200 W KL Avenue Kalamazoo, Michigan

#### **Overview:**

997 feet of frontage on KL Avenue. Entire site can be used for residential or can be a mix of commercial/residential. Approximately 14.7 acres can be commercially zoned land to a depth of 640 feet from KL.

### Information:

County: Kalamazoo

Municipality: Oshtemo Township

Total Acres: 45.03 Acres

Lot Dimensions: 1000.95' x Irregular

Zoning Code / Description: Commercial/Residential /

Residential or Mixed

Between Streets: 9th & 11th
Street Type: Paved