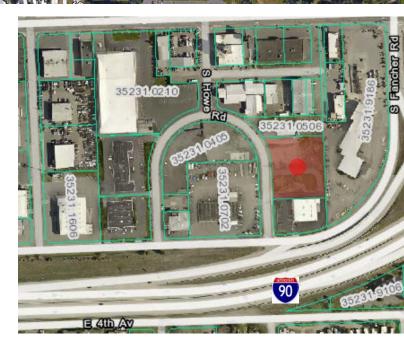

## For Lease Vacant Land

E Sprague Ave

90

Spokane Valley, WA 99212

90

E 3rd Ave

#### **Property Features**

- Lot Size: 60,000 SF ± Available-\$1,800/Mo/NNN
- 1,800 SF ± Office Available-\$1,200/Mo/NNN
- Build to Suit From 3,000-12,000 SF ±
- Nearby Businesses:
  - Home Depot
  - Costco
  - Big 5
  - Wendy's
  - Walmart
- Zoned: RC