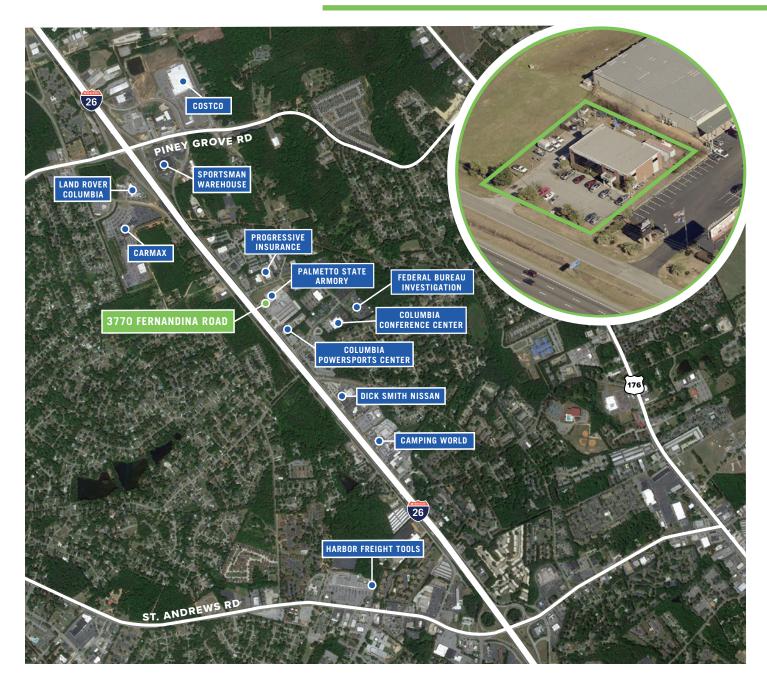

# — 3770 — FERNANDINA RD

COLUMBIA, SC 29210

**FOR SALE** 

# ±7,308 SF Flex Building for Sale

- > Located on Fernandina Rd. between St. Andrews Rd. and Piney Grove Rd.
- > Excellent visibility from I-26.
- > 10 minutes to Downtown Columbia.
- 20 on-site surface spaces with additional parking alongside the building.

#### SITE INFORMATION

Office SF: ±4.300 SF

> Warehouse SF: ±3,000 SF

- > 20' Clear Height
- > Loading Dock and Ramp
- Zoning Intensive Development (Lexington County)

**SALE PRICE: \$835,000** 