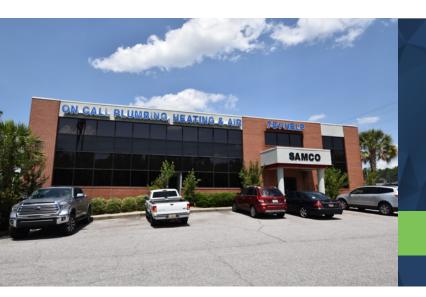

# — 3770 — FERNANDINA RD

COLUMBIA, SC 29210

**FOR SALE** 

# ±7,308 SF Flex Building for Sale

- > Located on Fernandina Rd. between St. Andrews Rd. and Piney Grove Rd.
- > Excellent visibility from I-26.
- > 10 minutes to Downtown Columbia.
- 20 on-site surface spaces with additional parking alongside the building.