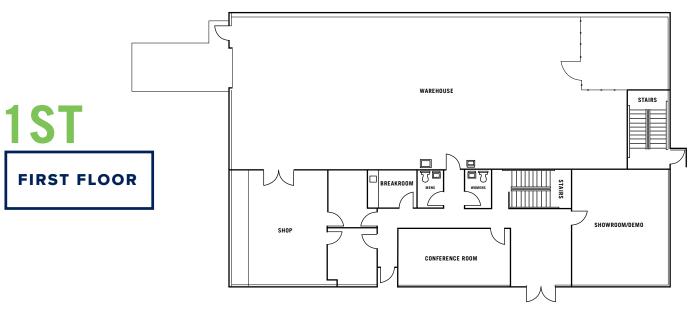

#### SITE INFORMATION

Office SF: ±4.300 SF

> Warehouse SF: ±3,000 SF

- > 20' Clear Height
- > Loading Dock and Ramp
- Zoning Intensive Development (Lexington County)

**SALE PRICE: \$835,000** 