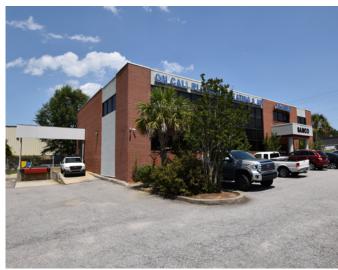

# ±7,308 SF Flex Building for Sale

- > Located on Fernandina Rd. between St. Andrews Rd. and Piney Grove Rd.
- > Excellent visibility from I-26.
- > 10 minutes to Downtown Columbia.
- 20 on-site surface spaces with additional parking alongside the building.

#### SITE INFORMATION

Office SF: ±4.300 SF

> Warehouse SF: ±3,000 SF

- > 20' Clear Height
- > Loading Dock and Ramp
- Zoning Intensive Development (Lexington County)

**SALE PRICE: \$835,000** 