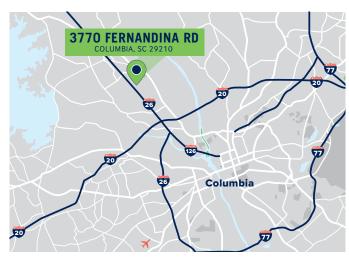

# — 3770 — FERNANDINA RD

COLUMBIA, SC 29210

**FOR SALE** 

# ±7,308 SF Flex Building for Sale

- > Located on Fernandina Rd. between St. Andrews Rd. and Piney Grove Rd.
- > Excellent visibility from I-26.
- > 10 minutes to Downtown Columbia.
- 20 on-site surface spaces with additional parking alongside the building.

#### SITE INFORMATION

Office SF: ±4.300 SF

> Warehouse SF: ±3,000 SF

- > 20' Clear Height
- > Loading Dock and Ramp
- Zoning Intensive Development (Lexington County)

**SALE PRICE: \$835,000** 











## 3770 FERNANDINA RD

— COLUMBIA, SC 29210 —



The information contained herein was obtained from sources believed reliable; however, Trinity Partners makes no guarantees, warranties, or representations as to the completeness or accuracy thereof. The presentation of this property is submitted subject to errors, omissions, changes of price or conditions prior to sale or lease, or withdrawal without notice.

### **CONTACT**



ROGER WINN, SIOR | Partner | rwinn@trinity-partners.com | 803-567-1455

NICK STOMSKI, SIOR | Partner | nstomski@trinity-partners.com | 803-567-1447



# 3770 FERNANDINA RD

— COLUMBIA, SC 29210 —



2ND

**SECOND FLOOR** 



The information contained herein was obtained from sources believed reliable; however, Trinity Partners makes no guarantees, warrantie