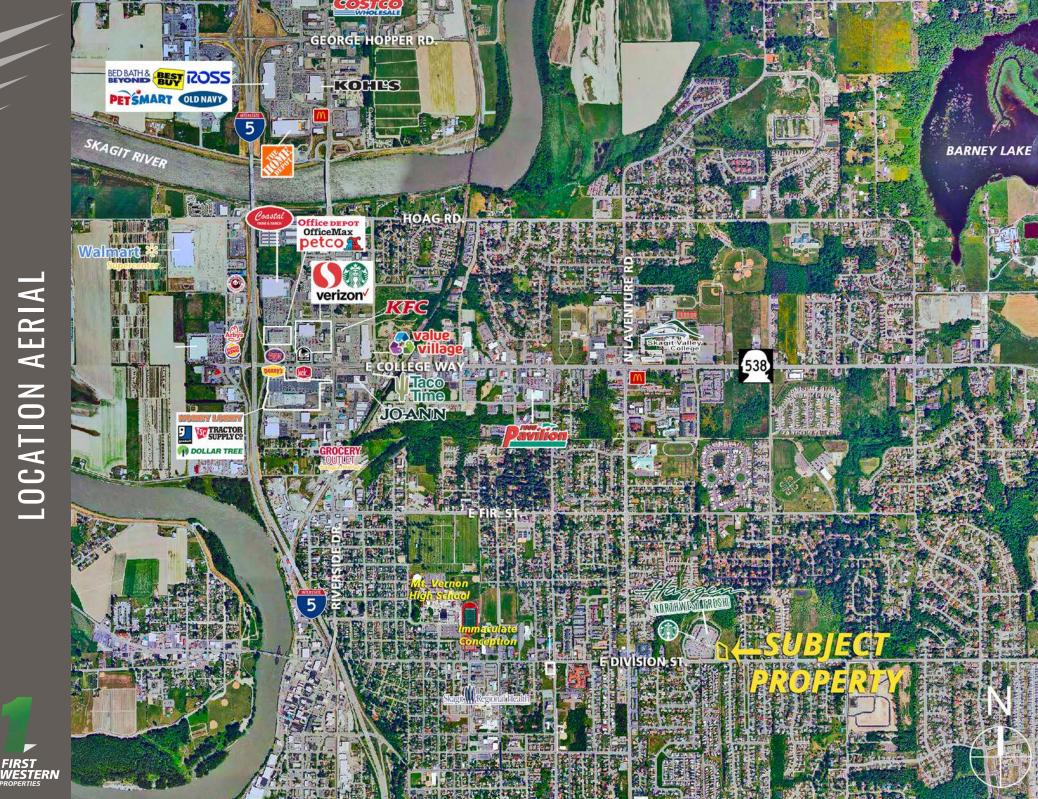

CENTER HILL VILLAGE

First Western Properties, Inc. | 425.822.5522 | fwp-inc.com 11621 97th Lane NE, Kirkland, Washington 98034 **CENTER HILL VILLAGE** consists of a proposed and permitted 21,000 SF mixed-use building next to Haggen's in Mount Vernon. The proposed project includes 12 one bedroom apartments with 6,000 SF of retail space on the ground floor. Price includes all building plans, engineering, and permits. Excellent visibility on E Division Street with close proximity to schools and Skagit Valley Hospital.

## 2719 E DIVISION ST.:

| Executive Summary |                        |  |  |
|-------------------|------------------------|--|--|
| Property Name     | Center Hill Village    |  |  |
| Opportunity Type  | Land Development       |  |  |
| Address           | 2719 E Division Street |  |  |
| Total Land Area   | 1.02 Acres             |  |  |
| Parcel Number     | P27122                 |  |  |
| Zoning            | R-4                    |  |  |
| Jurisdiction      | Skagit County          |  |  |
| Asking Price      | \$1,100,000.00         |  |  |