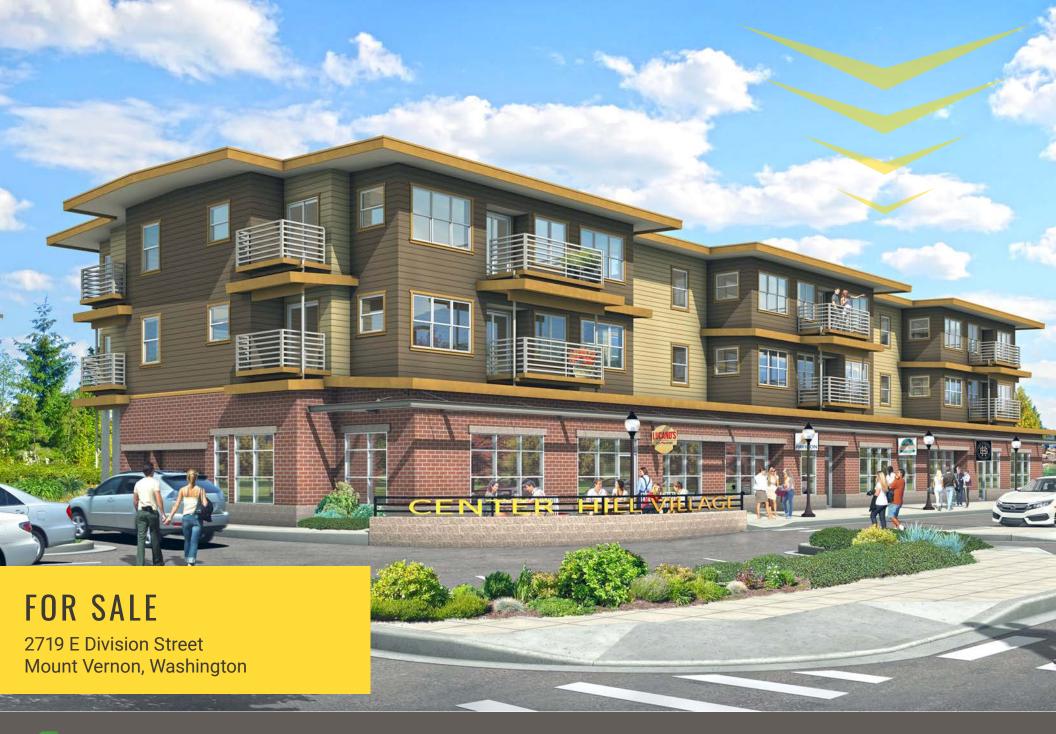

CENTER HILL VILLAGE

First Western Properties, Inc. | 425.822.5522 | fwp-inc.com 11621 97th Lane NE, Kirkland, Washington 98034 **CENTER HILL VILLAGE** consists of a proposed and permitted 21,000 SF mixed-use building next to Haggen's in Mount Vernon. The proposed project includes 12 one bedroom apartments with 6,000 SF of retail space on the ground floor. Price includes all building plans, engineering, and permits. Excellent visibility on E Division Street with close proximity to schools and Skagit Valley Hospital.

## 2719 E DIVISION ST.:

| Executive Summary |                        |  |  |
|-------------------|------------------------|--|--|
| Property Name     | Center Hill Village    |  |  |
| Opportunity Type  | Land Development       |  |  |
| Address           | 2719 E Division Street |  |  |
| Total Land Area   | 1.02 Acres             |  |  |
| Parcel Number     | P27122                 |  |  |
| Zoning            | R-4                    |  |  |
| Jurisdiction      | Skagit County          |  |  |
| Asking Price      | \$1,100,000.00         |  |  |