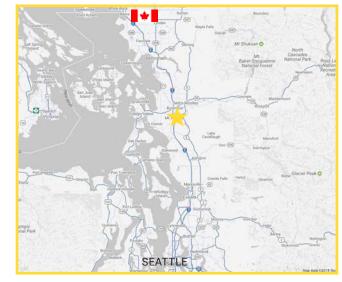

**MOUNT VERNON, WA** is sixty miles north of Seattle and 90 miles south of Vancouver BC. Skagit County is uniquely situated to take advantage of more than 6 million people within a short drive. As one of the fastest growing counties in Washington, Skagit County is primed to cater to business, tourism, and families. Businesses in Mount Vernon enjoy strong community and local government support, a thriving business climate, and easy access to Interstate 5 and marine shipping. Mount Vernon Ranked #1 in Business Week for "Where the Jobs Will Be".