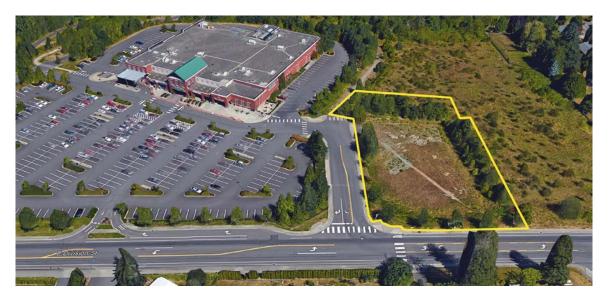

CENTER HILL VILLAGE

First Western Properties, Inc. | 425.822.5522 | fwp-inc.com 11621 97th Lane NE, Kirkland, Washington 98034 **CENTER HILL VILLAGE** consists of a proposed and permitted 21,000 SF mixed-use building next to Haggen's in Mount Vernon. The proposed project includes 12 one bedroom apartments with 6,000 SF of retail space on the ground floor. Price includes all building plans, engineering, and permits. Excellent visibility on E Division Street with close proximity to schools and Skagit Valley Hospital.

## 2719 E DIVISION ST.:

| Executive Summary |                        |  |  |
|-------------------|------------------------|--|--|
| Property Name     | Center Hill Village    |  |  |
| Opportunity Type  | Land Development       |  |  |
| Address           | 2719 E Division Street |  |  |
| Total Land Area   | 1.02 Acres             |  |  |
| Parcel Number     | P27122                 |  |  |
| Zoning            | R-4                    |  |  |
| Jurisdiction      | Skagit County          |  |  |
| Asking Price      | \$1,100,000.00         |  |  |