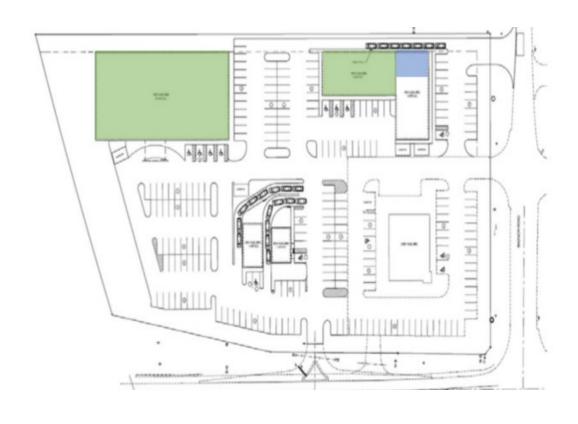

### **PROPERTY OVERVIEW**

NEW MULTI-TENANT BUILDING IN GREAT LOCATION NEAR DOUBLE A'S PIZZA, THE PEORIA PARK DISTRICT GOLF LEARNING CENTER, RIDGEVIEW GRADE SCHOOL, SUBWAY, AND MANY MORE BUSINESSES. CORNER LOT ACCESSIBLE FROM BOTH WILLOW KNOLLS AND RANDOR ROAD. DESIGN SPACE TO FIT YOUR NEEDS!

#### **LOCATION OVERVIEW**

Corner of Willow Road & Radnor Road