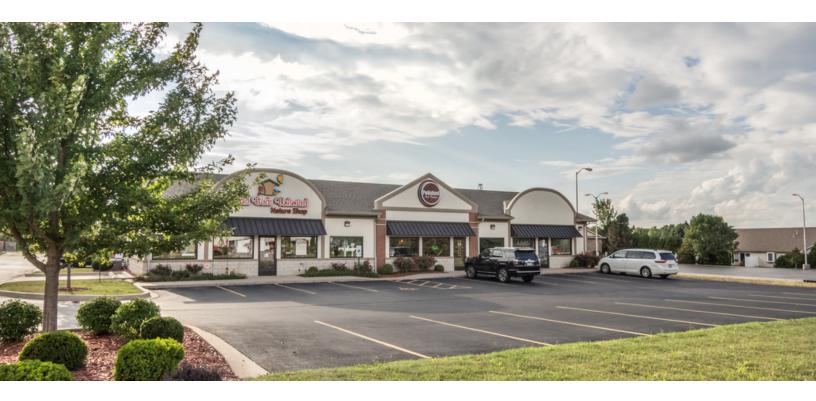

### **PROPERTY OVERVIEW**

NEW MULTI-TENANT BUILDING IN GREAT LOCATION NEAR DOUBLE A'S PIZZA, THE PEORIA PARK DISTRICT GOLF LEARNING CENTER, RIDGEVIEW GRADE SCHOOL, SUBWAY, AND MANY MORE BUSINESSES. CORNER LOT ACCESSIBLE FROM BOTH WILLOW KNOLLS AND RANDOR ROAD. DESIGN SPACE TO FIT YOUR NEEDS!

### **PROPERTY HIGHLIGHTS**

- · High Traffic Counts
- Near Double A's Pizza, The Peoria Park District Golf Learning Center, Ridgeview Grade School, Subway and many more!
- Corner lot is accessible from both Willow Knolls and Radnor Roads.
- Up to 5500 SF available. Design your space to fit your needs.
- Suites start at 1000 SF.
- Base + NNN Lease

#### **LOCATION OVERVIEW**

Corner of Willow Road & Radnor Road