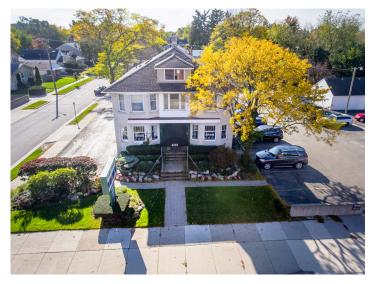

## 605 W. Eleven Mile Road

# 605 W Eleven Mile Rd, Royal Oak, MI 48067

Listing ID: 30790937 Status: Active

Property Type: Office For Lease
Office Type: Mixed Use
Contiguous Space: 1,200 SF
Total Available: 1,200 SF

Lease Rate: \$12 PSF (Annual)

#### **Overview/Comments**

- ? Approximately 1,200 SF of second floor office / mixed? use space?
- ? Space contains five separate rooms with one being a? large reception area, depending on use?
- ? Includes one bathroom, hallway storage, ample? natural lighting, and private rear entrance?
- ? Ideal for counseling, massage, yoga or professional? service firm?
- ? Extensive, free on-site parking available ?
- ? ?As-is? at \$12.00 PSF; Landlord is willing to provide new tenant build-out?
- ? Walking distance to downtown Royal Oak with? heavy traffic on W. Eleven Mile Rd. near Woodward? Avenue ( +65,000 VPD)