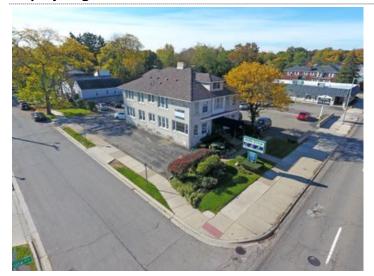

## 605 W. Eleven Mile Road

# 605 W Eleven Mile Rd, Royal Oak, MI 48067

Listing ID: 30790937 Status: Active

Property Type: Office For Lease
Office Type: Mixed Use
Contiguous Space: 1,200 SF
Total Available: 1,200 SF

Lease Rate: \$12 PSF (Annual)

#### **Overview/Comments**

- ? Approximately 1,200 SF of second floor office / mixed? use space?
- ? Space contains five separate rooms with one being a? large reception area, depending on use?
- ? Includes one bathroom, hallway storage, ample? natural lighting, and private rear entrance?
- ? Ideal for counseling, massage, yoga or professional? service firm?
- ? Extensive, free on-site parking available ?
- ? ?As-is? at \$12.00 PSF; Landlord is willing to provide new tenant build-out?
- ? Walking distance to downtown Royal Oak with? heavy traffic on W. Eleven Mile Rd. near Woodward? Avenue ( +65,000 VPD)