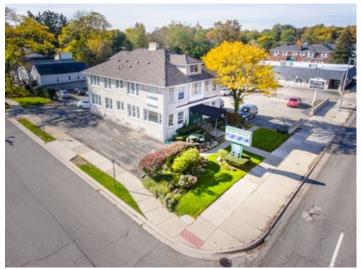

## 605 W. Eleven Mile Road

# 605 W Eleven Mile Rd, Royal Oak, MI 48067

Listing ID: 30790937 Status: Active

Property Type: Office For Lease
Office Type: Mixed Use
Contiguous Space: 1,200 SF
Total Available: 1,200 SF

Lease Rate: \$12 PSF (Annual)

#### **Overview/Comments**

- ? Approximately 1,200 SF of second floor office / mixed? use space?
- ? Space contains five separate rooms with one being a? large reception area, depending on use?
- ? Includes one bathroom, hallway storage, ample? natural lighting, and private rear entrance?
- ? Ideal for counseling, massage, yoga or professional? service firm?
- ? Extensive, free on-site parking available ?
- ? ?As-is? at \$12.00 PSF; Landlord is willing to provide new tenant build-out?
- ? Walking distance to downtown Royal Oak with? heavy traffic on W. Eleven Mile Rd. near Woodward? Avenue ( +65,000 VPD)