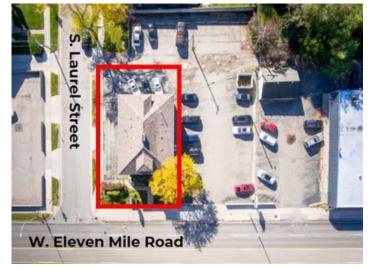

## 605 W. Eleven Mile Road

#### Location

Address: 605 W Eleven Mile Rd, Royal Oak, MI 48067 County: Oakland MSA: Submarket: Detroit-Warren-Dearborn Royal Oak Vicinity

### **Property Images**

Property Photo

Property Photo

**Aerial View** 

Property Outline