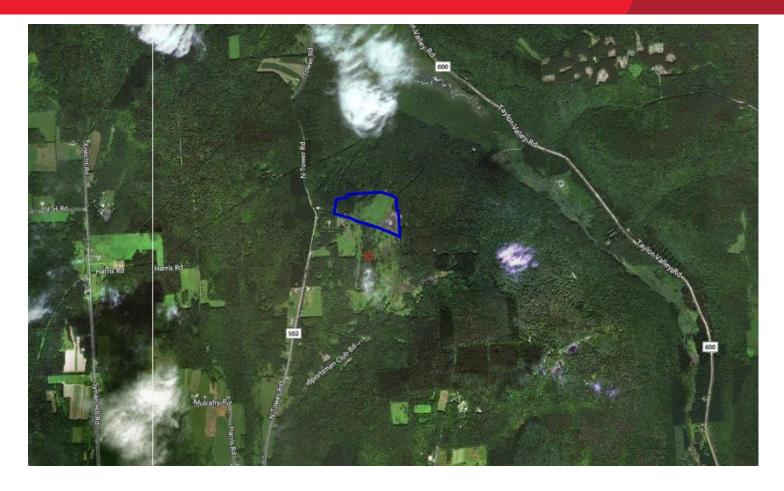

FOR SALE

Sportsman Club Road Solon, NY

## **Property Features**

- · Located in the town of Solon off Route 81, McGraw exit 10.
- · Partially wooded; Partially open fields.

| DETAILS       |                 |
|---------------|-----------------|
| TOTAL ACREAGE | 220.59          |
| SALE RATE     | \$441,180       |
| TAX ID        | 70.00-01-13.100 |
| ZONED         | Agricultural    |