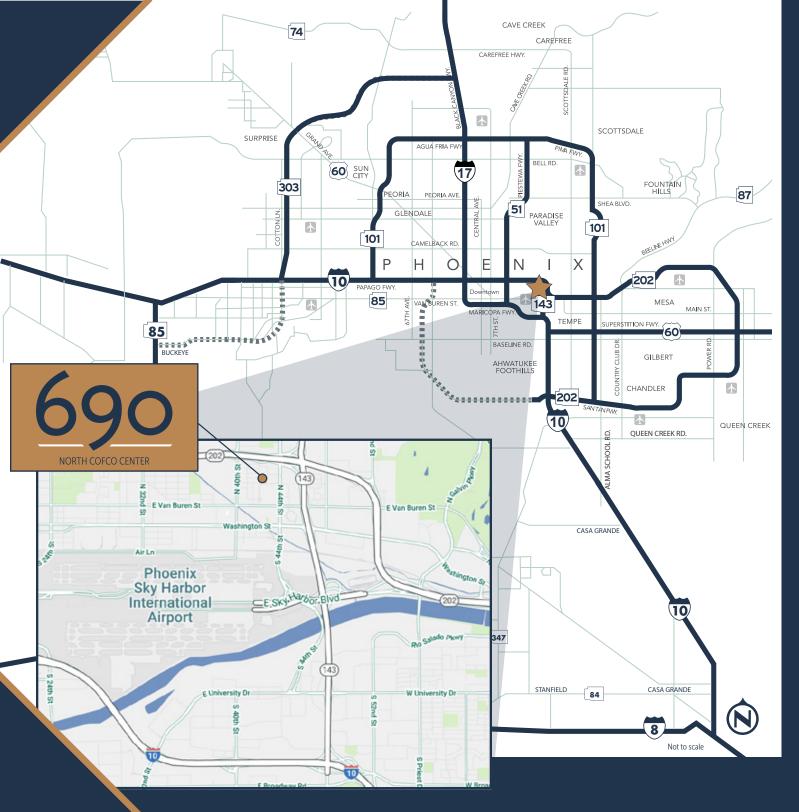

WITHIN TWO MILES OF Phoenix Sky Harbor Airport

WALKING DISTANCE TO Phoenix Light Rail providing direct access to retail, dining & hotel amenities

WITHIN ONE MILE, OVER 25 restaurants & 5 major hotels