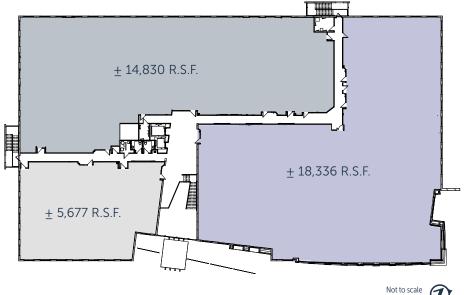

## **BUILDING HIGHLIGHTS**

SECOND FLOOR ±38,843 RSF

Not to scale All measurements are approximate

FULL FLOOR OPPORTUNITY

**NEW OWNERSHIP/MANAGEMENT** 

BUILDING & MONUMENT SIGNAGE AVAILABLE

4.0:1,000 PARKING RATIO