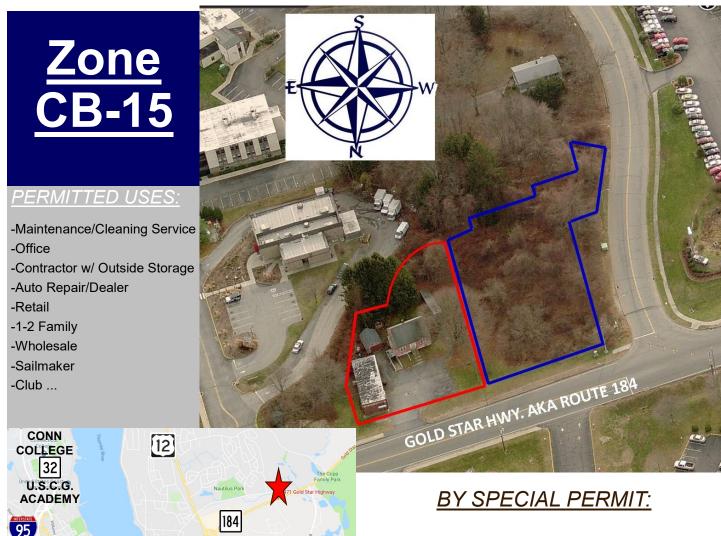

< 0.95 Acres total

< Zone CB-15 Commercial

< 473' Road frontage

< 11,500 Daily aver traffic

< Public Sewer;, Private Well < \$243,600 Assessment

< Oil heat

< \$7,218 Total Taxes

Located on corner of Antonino Road—highly visible.
Only 1 mile to I-95

- Self-Storage
- Kennel
- Car Wash
- Day Care
- Veterinarian
- Hotel
- Nursery/Farm
- Gravel Excavation...

| DEMOGRAPHICS                  | 3 MILE | 5 MILE | 10 MILE |
|-------------------------------|--------|--------|---------|
| Total Population              | 35,181 | 83,651 | 153,428 |
| Total Households              | 13,411 | 33,588 | 62,075  |
| Household Income \$0—\$30,000 | 30.88% | 25.72% | 20.64%  |
| \$30,001-\$60,000             | 24.54% | 23.20% | 22.51%  |
| \$60,001-\$100,000            | 23.82% | 23.18% | 23.64%  |
| \$100,001+                    | 20.76% | 27.90% | 33.21%  |