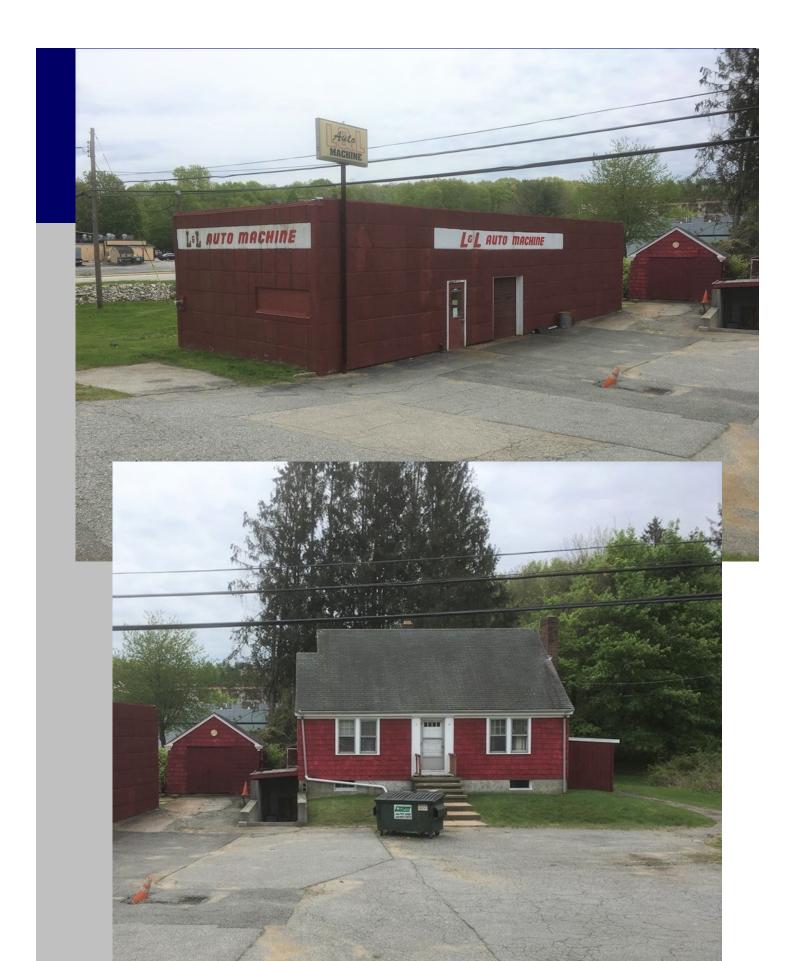

## Mixed Use Property FOR SALE

**FOR SALE \$265,000** 

\$225,000

Norm Peck

PEQUOT COMMERCIAL

15 Chesterfield Road, Suite 4 East Lyme, CT 06333

860-447-9570 x133 860-444-6661 Fax npeck@pequotcommercial.com < Incl. two buildings: - 1,320sf 1 bay garage and 1,716sf single family house

< 0.95 Acres total

< Zone CB-15 Commercial

< 473' Road frontage

< 11,500 Daily aver traffic

< Public Sewer;, Private Well < \$243,600 Assessment

< Oil heat

< \$7,218 Total Taxes

Located on corner of Antonino Road—highly visible.
Only 1 mile to I-95