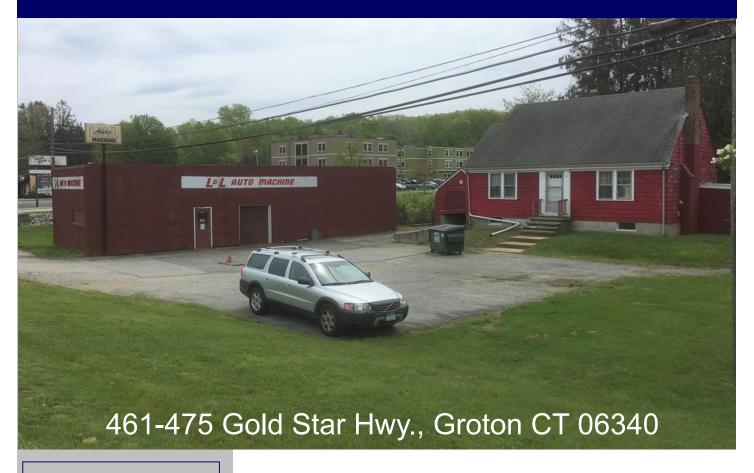

## Mixed Use Property FOR SALE

**FOR SALE \$265,000** 

\$225,000

Norm Peck

PEQUOT COMMERCIAL

15 Chesterfield Road, Suite 4 East Lyme, CT 06333

860-447-9570 x133 860-444-6661 Fax npeck@pequotcommercial.com < Incl. two buildings: - 1,320sf 1 bay garage and 1,716sf single family house

< 0.95 Acres total

< Zone CB-15 Commercial

< 473' Road frontage

< 11,500 Daily aver traffic

< Public Sewer;, Private Well < \$243,600 Assessment

< Oil heat

< \$7,218 Total Taxes

Located on corner of Antonino Road—highly visible.
Only 1 mile to I-95