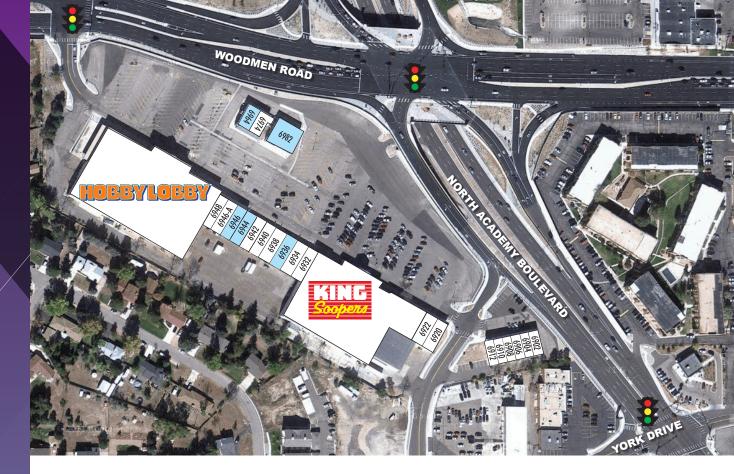

# WOODMEN VALLEY SHOPPING CENTER

6902-6988 North Academy Boulevard, Colorado Springs, CO 80920

# KING SOOPERS ANCHORED CENTER

## AT ONE OF COLORADO SPRINGS' STRONGEST RETAIL CORNERS

- Highly visible central Academy Boulevard/ Woodmen Road location, right at the crossroad of the area's main shopping district
- Anchored by King Soopers and Hobby Lobby
- Several suites and a large freestanding out building are available
- Busy shopping plaza with three entrance/ exit points and stunning mountain views

#### **PROPERTY DETAILS**

| NNN (Est.) | \$3.90/PSF                              |
|------------|-----------------------------------------|
| , ,        | • • • • • • • • • • • • • • • • • • • • |

| #    | TENANT                   | SF |
|------|--------------------------|----|
| 6902 | Scales 'N Tails          |    |
| 6904 | Sign of the Rose Florist |    |
| 6906 | 100% Chiropractic        |    |
| 6908 | Stone International      |    |
| 6910 | The Art of Fadez         |    |
| 6912 | UBreakiFix (UBIF)        |    |
| 6920 | Cosmoprof                |    |
| 6922 | All Veterans             |    |
| 6930 | King Soopers             |    |

| #      | TENANT               | SF    |
|--------|----------------------|-------|
| 6932   | Crown Wine & Liquor  |       |
| 6934   | WV Shoe Repair       |       |
| 6936   | AVAILABLE            | 640   |
| 6938   | Hong Kong Restaurant |       |
| 6940   | Blitz 45             |       |
| 6942   | Reggae Pot Xpress    |       |
| 6944   | AVAILABLE            | 1,280 |
| 6946   | AVAILABLE            | 1,266 |
| 6946-A | Once Upon a Child    |       |
|        |                      |       |

| TENANT          | SF                                                   |
|-----------------|------------------------------------------------------|
| Clothes Mentor  |                                                      |
| Hobby Lobby     |                                                      |
| AVAILABLE       | 2,335                                                |
| WV Dry Cleaners |                                                      |
| AVAILABLE       | 3,722                                                |
|                 | Clothes Mentor Hobby Lobby AVAILABLE WV Dry Cleaners |