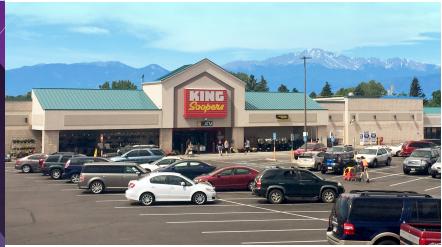

# KING SOOPERS ANCHORED CENTER

## AT ONE OF COLORADO SPRINGS' STRONGEST RETAIL CORNERS

- Highly visible central Academy Boulevard/ Woodmen Road location, right at the crossroad of the area's main shopping district
- Anchored by King Soopers and Hobby Lobby
- Several suites and a large freestanding out building are available
- Busy shopping plaza with three entrance/ exit points and stunning mountain views

#### **PROPERTY DETAILS**

| NNN (Est.) | \$3.90/PSF                              |
|------------|-----------------------------------------|
| , ,        | • • • • • • • • • • • • • • • • • • • • |

| #    | TENANT                   | SF |
|------|--------------------------|----|
| 6902 | Scales 'N Tails          |    |
| 6904 | Sign of the Rose Florist |    |
| 6906 | 100% Chiropractic        |    |
| 6908 | Stone International      |    |
| 6910 | The Art of Fadez         |    |
| 6912 | UBreakiFix (UBIF)        |    |
| 6920 | Cosmoprof                |    |
| 6922 | All Veterans             |    |
| 6930 | King Soopers             |    |