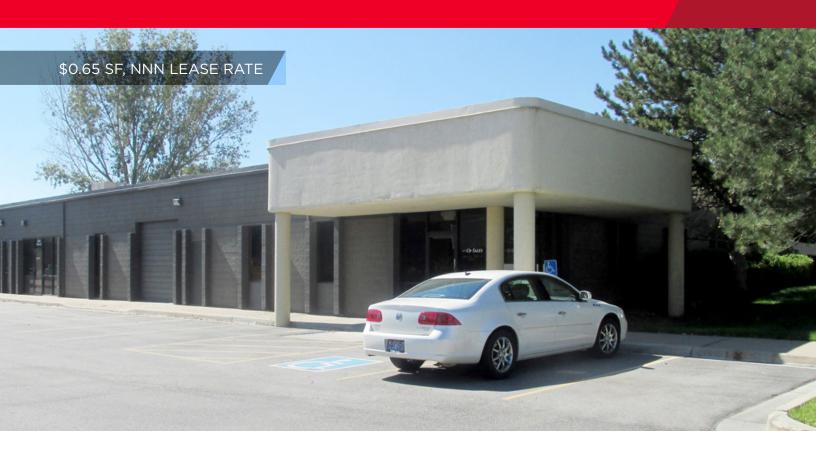

## Metro Business Park, Building L 2265 South 1300 West / Salt Lake City, Utah

### **Property Highlights**

- 12,000 square foot building
- 4,781 sf available

3,355 sf office

1,426 sf warehouse

- 13' clear height
- 1 12' ground level door
- · High end office finishes
- Newly remodeled restrooms
- Walking distance to/from TRAX green line River Trail Station
- Easy access to/from 201 freeway, I-15, Bangerter Highway, etc. (10-minute drive downtown)
- · Monument signage available
- Roof membrane recently replaced