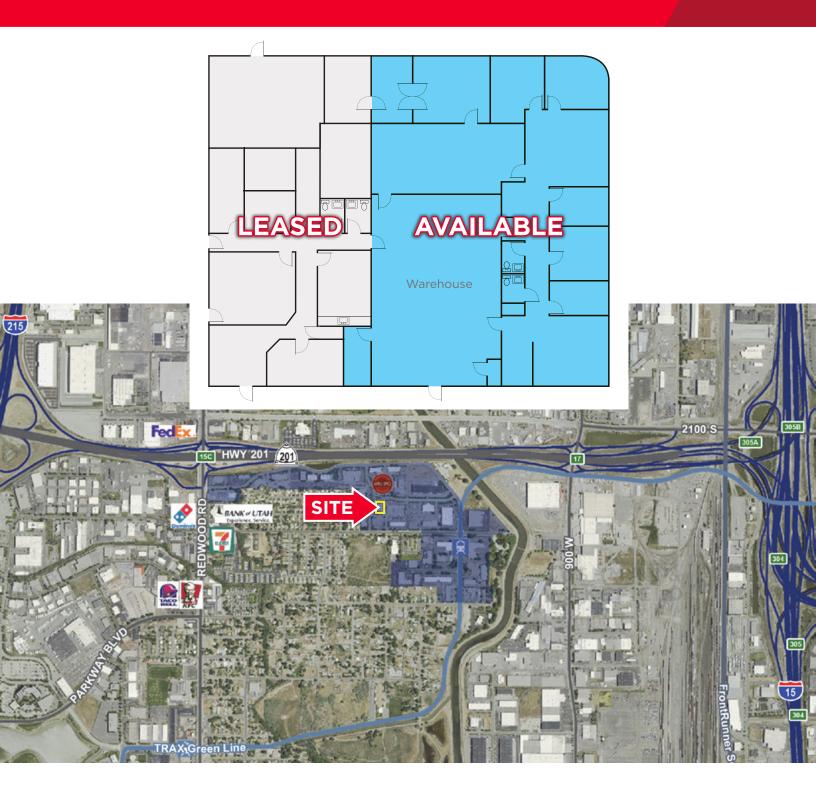

### **Property Highlights**

- 12,000 square foot building
- 4,781 sf available

3,355 sf office

1,426 sf warehouse

- 13' clear height
- 1 12' ground level door
- · High end office finishes
- Newly remodeled restrooms
- Walking distance to/from TRAX green line River Trail Station
- Easy access to/from 201 freeway, I-15, Bangerter Highway, etc. (10-minute drive downtown)
- · Monument signage available
- Roof membrane recently replaced