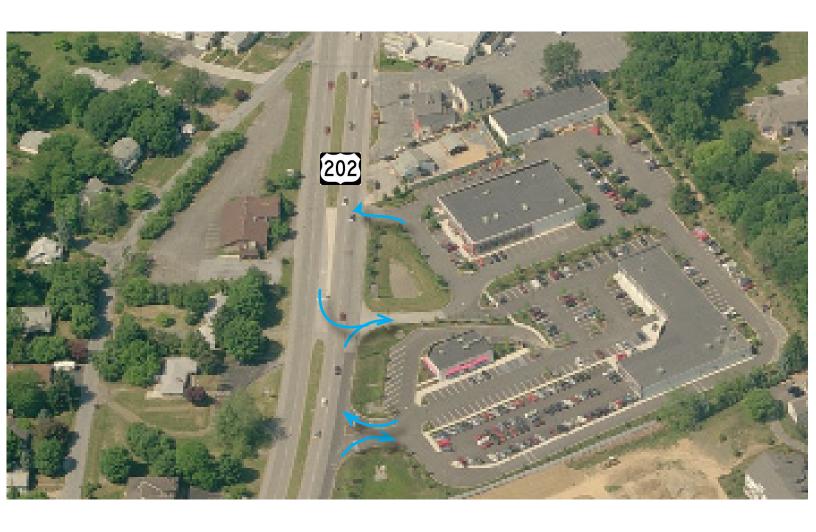

### **Property Aerial**

Pad Site - La Pina Mexican Cantina

Unit 8 - Firebird's Wood Fired Grill

Unit 7 - Fitness

Unit 6 - +/-1,200 SF - Available

Unit 5 - Math Plus

Unit 4 - Nail Salon

Unit 3 - Family Dentistry

Unit 2 - +/-1,200 SF - Available

Unit 1 - +/-1,800 SF - Available