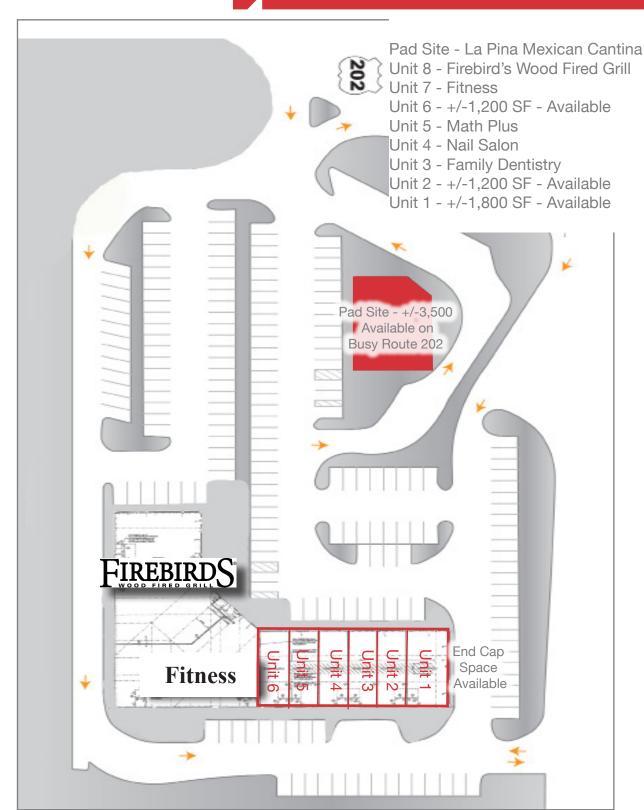

E, CHADDS FORD, PA

### **Property Aerial**



Pad Site - La Pina Mexican Cantina

Unit 8 - Firebird's Wood Fired Grill

Unit 7 - Fitness

Unit 6 - +/-1,200 SF - Available

Unit 5 - Math Plus

Unit 4 - Nail Salon

Unit 3 - Family Dentistry

Unit 2 - +/-1,200 SF - Available

Unit 1 - +/-1,800 SF - Available

# Jon Hickey

+1 302 322 9500 JonHickey@emoryhill.com

10 Corporate Circle, Suite 100 New Castle, DE 19720 +1 302 322 9500



# IN-LINE RETAIL SPACE FOR LEASE GARNET VALLEY PLAZA 91 WILMINGTON PIKE, CHADDS FORD, PA

#### Site Plan



## Jon Hickey

+1 302 322 9500 JonHickey@emoryhill.com

10 Corporate Circle, Suite 100 New Castle, DE 19720 +1 302 322 9500 www.emoryhill.com



### IN-LINE RETAIL SPACE FOR LEASE

# GARNET VALLEY PLAZA

91 WILMINGTON PIKE, CHADDS FORD, PA

#### Site Plan



## Jon Hickey

+1 302 322 9500 JonHickey@emoryhill.com

10 Corporate Circle, Suite 100 New Castle, DE 19720 +1 302 322 9500



#### CONSUMER NOTICE

#### THIS IS NOT A CONTRACT

In an effort to enable consumers of real estate services to make informed decisions about the business relationships they may have with real estate brokers and salespersons (licensees), the Real Estate Licensing and Registration Act (RELRA) requires that consumers be provided with this Notice at the initial interview.

• Licensees may enter into the following agency relationships with consumers:

Seller Agent

As a seller agent, the licensee and the licensee's company works exclusively for the seller/landlord and must act in the seller's/landlord's best interest, including making a continuous and good faith effor