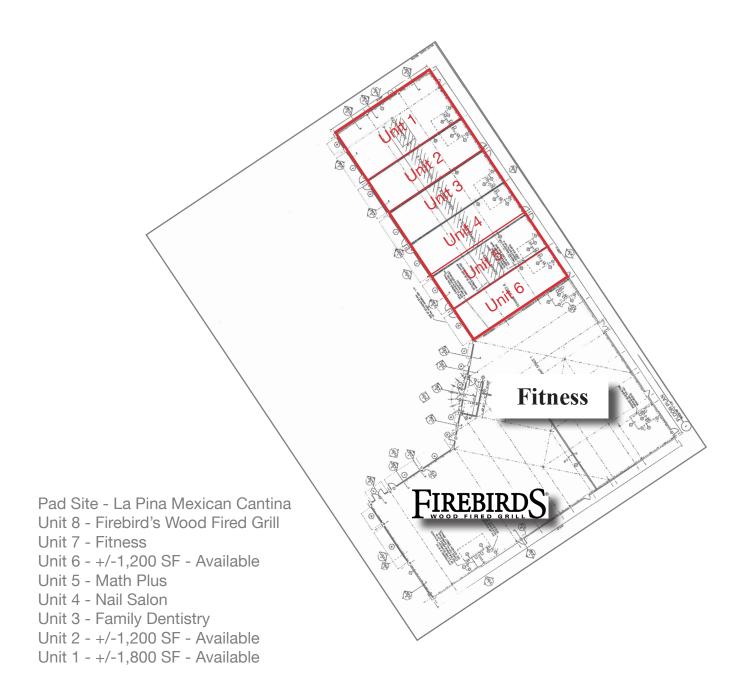

### **Property Aerial**

Pad Site - La Pina Mexican Cantina

Unit 8 - Firebird's Wood Fired Grill

Unit 7 - Fitness

Unit 6 - +/-1,200 SF - Available

Unit 5 - Math Plus

Unit 4 - Nail Salon

Unit 3 - Family Dentistry

Unit 2 - +/-1,200 SF - Available

Unit 1 - +/-1,800 SF - Available