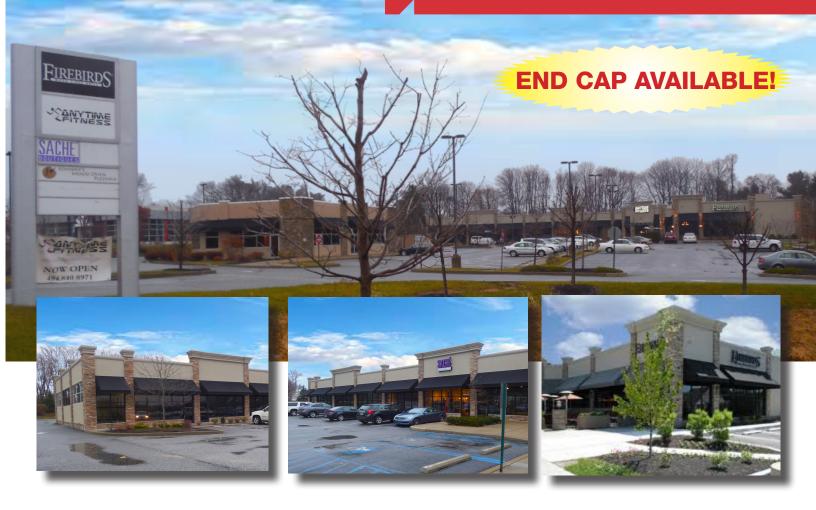

# **Great Retail Location with High Traffic and Upscale Demographics**

- Join Firebird's Wood Fired Grill, Math Plus, Family Dentistry, Maserati and La Pina Mexican Cantina
- +/-1,200 +/-3,000 SF of new retail available immediately
- Located at the Delaware/Pennsylvania State line
- Highly sought after retail corridor
- Great visibility, access from both north & southbound lanes of Route 202
- Pylon signage available

Traffic Count:44,700 A.A.D.T

5 Mile Demographics: Population: 114,186

Avg. HH Income: \$188,954

Jon Hickey

+1 302 322 9500 JonHickey@emoryhill.com

NO WARRANTY OR REPRESENTATION, EXPRESS OR IMPLIED, IS MADE AS TO THE ACCURACY OF THE INFORMATION CONTAINED HEREIN, AND THE SAME IS SUBMITTED SUBJECT TO ERRORS, OMISSIONS, CHANGE OF PRICE, RENTAL OR OTHER CONDITIONS, PRIOR SALE, LEASE OR FINANCING, OR WITHDRAWAL WITHOUT NOTICE, AND OF ANY SPECIAL LISTING CONDITIONS IMPOSED BY OUR PRINCIPALS NO WARRANTIES OR REPRESENTATIONS ARE MADE AS TO THE CONDITION OF THE PROPERTY OR ANY HAZARDS CONTAINED THEREIN ARE ANY TO BE IMPLIED.