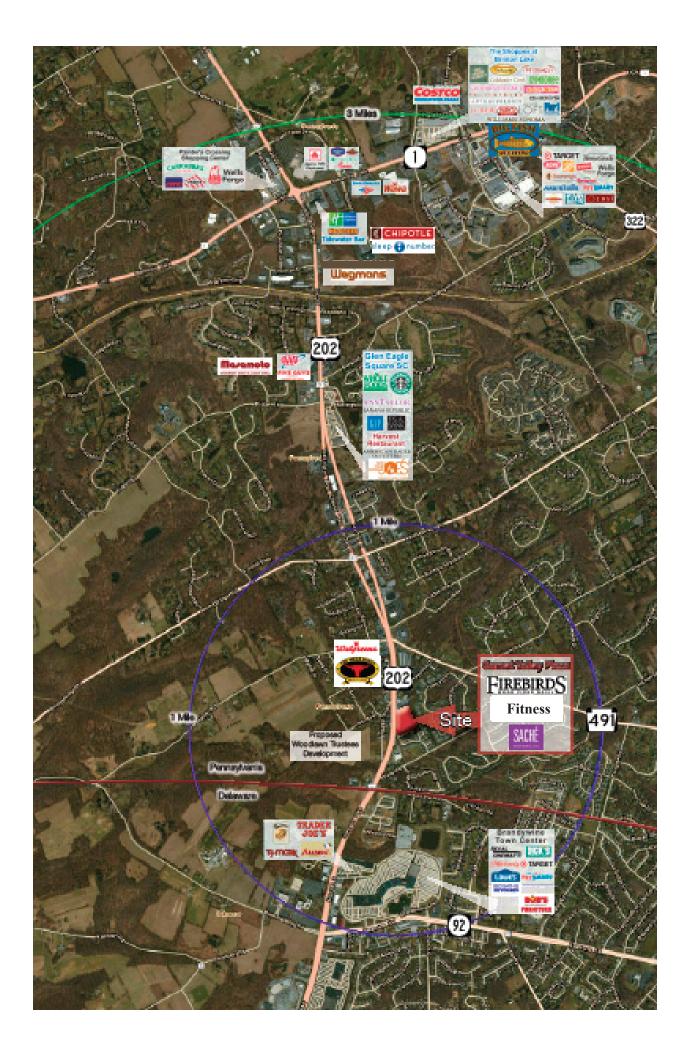

Traffic Count:44,700 A.A.D.T

5 Mile Demographics: Population: 114,186

Avg. HH Income: \$188,954

Jon Hickey

+1 302 322 9500 JonHickey@emoryhill.com

NO WARRANTY OR REPRESENTATION, EXPRESS OR IMPLIED, IS MADE AS TO THE ACCURACY OF THE INFORMATION CONTAINED HEREIN, AND THE SAME IS SUBMITTED SUBJECT TO ERRORS, OMISSIONS, CHANGE OF PRICE, RENTAL OR OTHER CONDITIONS, PRIOR SALE, LEASE OR FINANCING, OR WITHDRAWAL WITHOUT NOTICE, AND OF ANY SPECIAL LISTING CONDITIONS IMPOSED BY OUR PRINCIPALS NO WARRANTIES OR REPRESENTATIONS ARE MADE AS TO THE CONDITION OF THE PROPERTY OR ANY HAZARDS CONTAINED THEREIN ARE ANY TO BE IMPLIED.