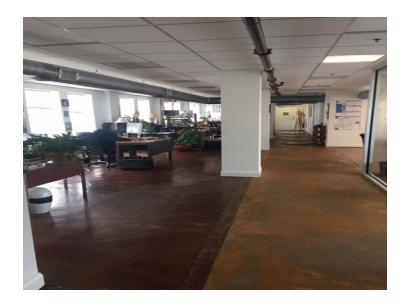

loor. Buildout includes conference room, two private offices, lobby and break area. Great natural light with windows throughout.

Suite 300 - 3,000 SF office available on 3rd floor. Recently renovated and in good condition. Features lobby, conference room, 2 private bathrooms & open floor plan. Great natural light with windows throughout.

Parking and sanitation fees: \$384 annually.

#### PROPERTY HIGHLIGHTS

- 3,000 SF offices on 2nd & 3rd floor of The Professional Building
- · Located on Main Street in rapidly re-developing Downtown Rock Hill, SC
- · Great natural lighting with windows throughout
- Walking distance to several Downtown restaurants, including Amelie's, Millstone Pizza, Five & Dine, Jimmy John's, Flipside Restaurant and newest Craft Brewery

# Interior Photos - Suite 200











## Suite 300 - Interior Photos









### Location Maps