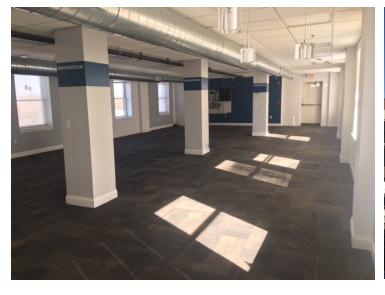

## Suite 300 - Interior Photos

Suite 300 - 3,000 SF office available on 3rd floor. Recently renovated and in good condition. Features lobby, conference room, 2 private bathrooms & open floor plan. Great natural light with windows throughout.