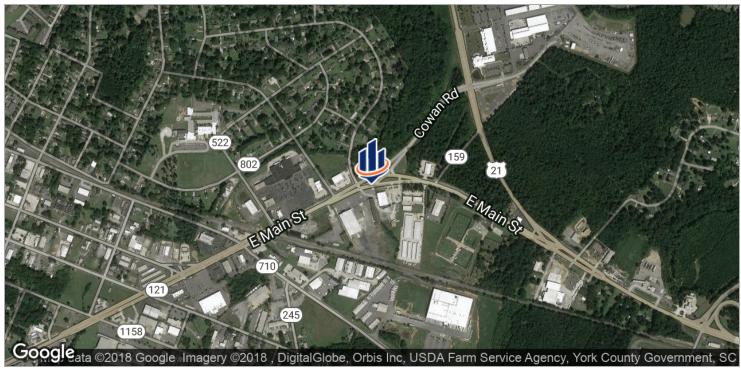

nd break area. Great natural light with windows throughout.

Suite 300 - 3,000 SF office available on 3rd floor. Recently renovated and in good condition. Features lobby, conference room, 2 private bathrooms & open floor plan. Great natural light with windows throughout.

Parking and sanitation fees: \$384 annually.

#### PROPERTY HIGHLIGHTS

- 3,000 SF offices on 2nd & 3rd floor of The Professional Building
- · Located on Main Street in rapidly re-developing Downtown Rock Hill, SC
- · Great natural lighting with windows throughout
- Walking distance to several Downtown restaurants, including Amelie's, Millstone Pizza, Five & Dine, Jimmy John's, Flipside Restaurant and newest Craft Brewery

# Interior Photos - Suite 200











## Suite 300 - Interior Photos









### Location Maps