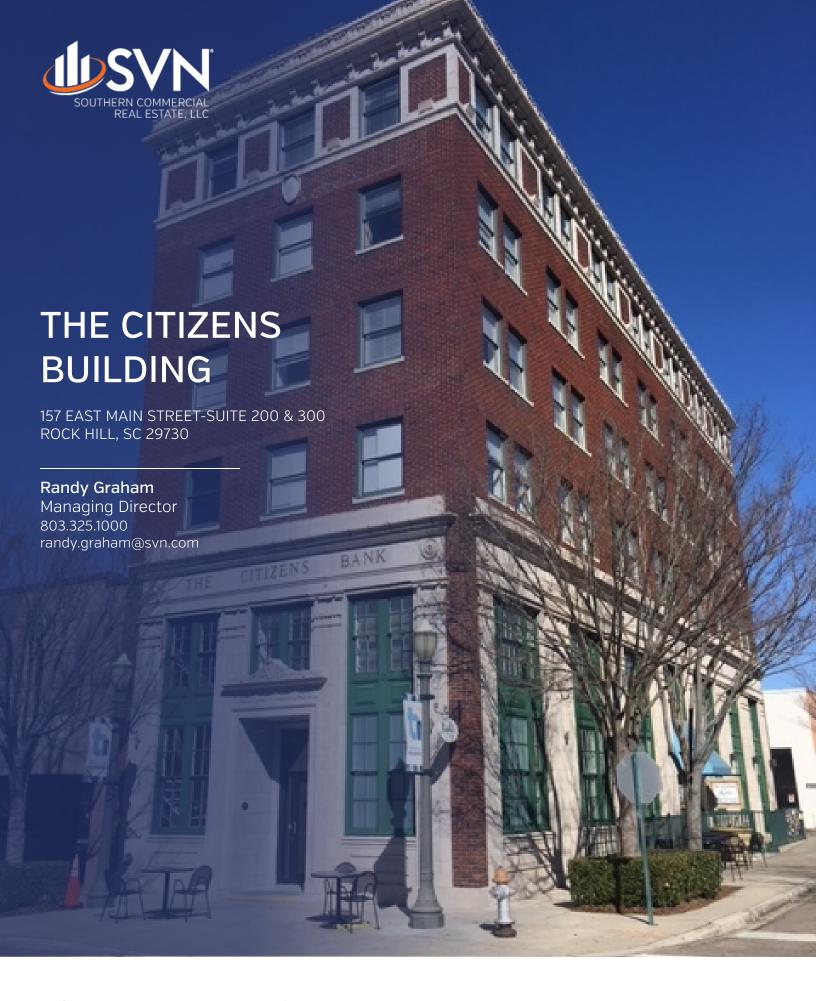

### Property Summary

#### **OFFERING SUMMARY**

6,000 SF Available SF:

Lease Rate: Suite 200:

\$16.00SF/yr [MG]

Suite 300:

\$14.00SF/yr [MG]

Annual Parking & Sanitation: \$384

15,000 SF **Building Size:** 

Renovated: 2012

Zoning: Downtown

Market: Charlotte Metro

Submarket: York County SC