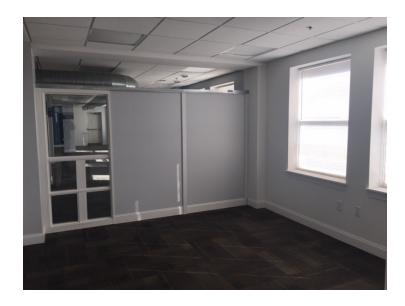

## Suite 300 - Interior Photos

Suite 300 - 3,000 SF office available on 3rd floor. Recently renovated and in good condition. Features lobby, conference room, 2 private bathrooms & open floor plan. Great natural light with windows throughout.