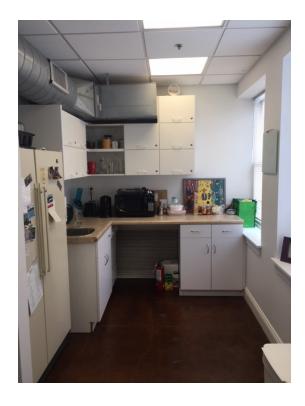

or. Buildout includes conference room, two private offices, lobby and break area. Great natural light with windows throughout.

Suite 300 - 3,000 SF office available on 3rd floor. Recently renovated and in good condition. Features lobby, conference room, 2 private bathrooms & open floor plan. Great natural light with windows throughout.

Parking and sanitation fees: \$384 annually.

#### PROPERTY HIGHLIGHTS

- 3,000 SF offices on 2nd & 3rd floor of The Professional Building
- · Located on Main Street in rapidly re-developing Downtown Rock Hill, SC
- · Great natural lighting with windows throughout
- Walking distance to several Downtown restaurants, including Amelie's, Millstone Pizza, Five & Dine, Jimmy John's, Flipside Restaurant and newest Craft Brewery

# Interior Photos - Suite 200











## Suite 300 - Interior Photos









### Location Maps