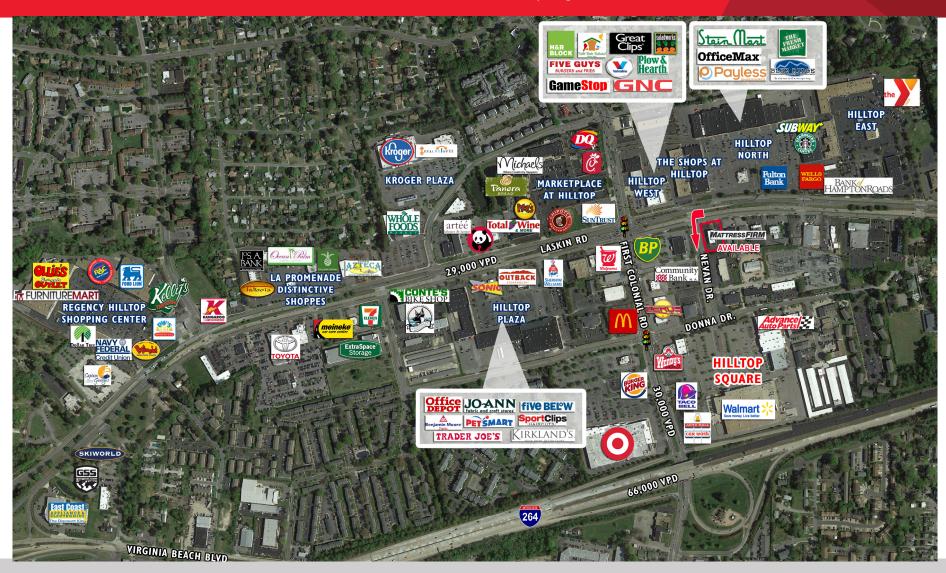

### **Property Features**

- 5,000 SF outparcel building along Laskin Rd.
- 7,563 SF, 12,000 SF or 19,653 SF available in-line
- · Anchored by Walmart Supercenter
- Join new tenant Phenix Salon Suites & Elevation 27
- Located at Laskin Rd. & First Colonial at I-264
- · Approximately 59,000 VPD at intersection
- Immediate access to I-264 (66,000 VPD)
- Minutes to Virginia Beach Oceanfront, private golf course, high income neighborhoods & military base