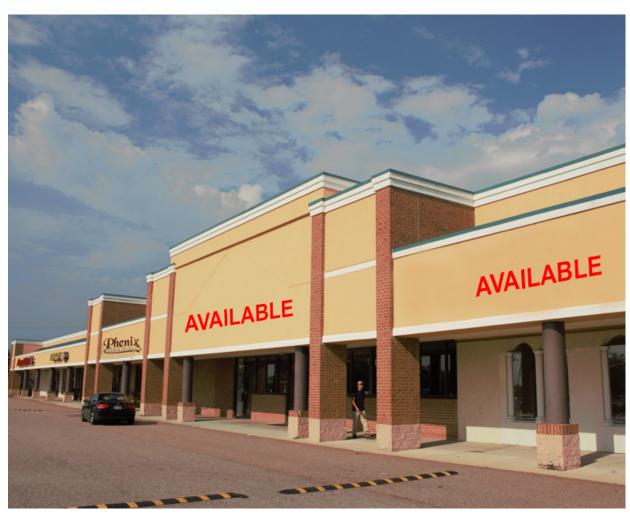

### **Property Features**

- 5,000 SF outparcel building along Laskin Rd.
- 7,563 SF, 12,000 SF or 19,653 SF available in-line
- · Anchored by Walmart Supercenter
- Join new tenant Phenix Salon Suites & Elevation 27
- Located at Laskin Rd. & First Colonial at I-264
- · Approximately 59,000 VPD at intersection
- Immediate access to I-264 (66,000 VPD)
- Minutes to Virginia Beach Oceanfront, private golf course, high income neighborhoods & military base