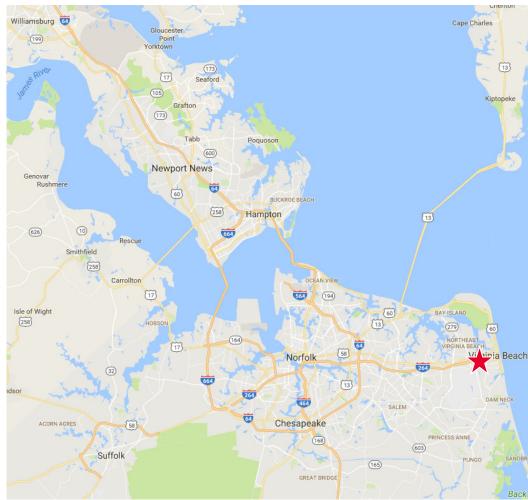

### **Property Features**

- 5,000 SF outparcel building along Laskin Rd.
- 7,563 SF, 12,000 SF or 19,653 SF available in-line
- · Anchored by Walmart Supercenter
- Join new tenant Phenix Salon Suites & Elevation 27
- Located at Laskin Rd. & First Colonial at I-264
- · Approximately 59,000 VPD at intersection
- Immediate access to I-264 (66,000 VPD)
- Minutes to Virginia Beach Oceanfront, private golf course, high income neighborhoods & military base