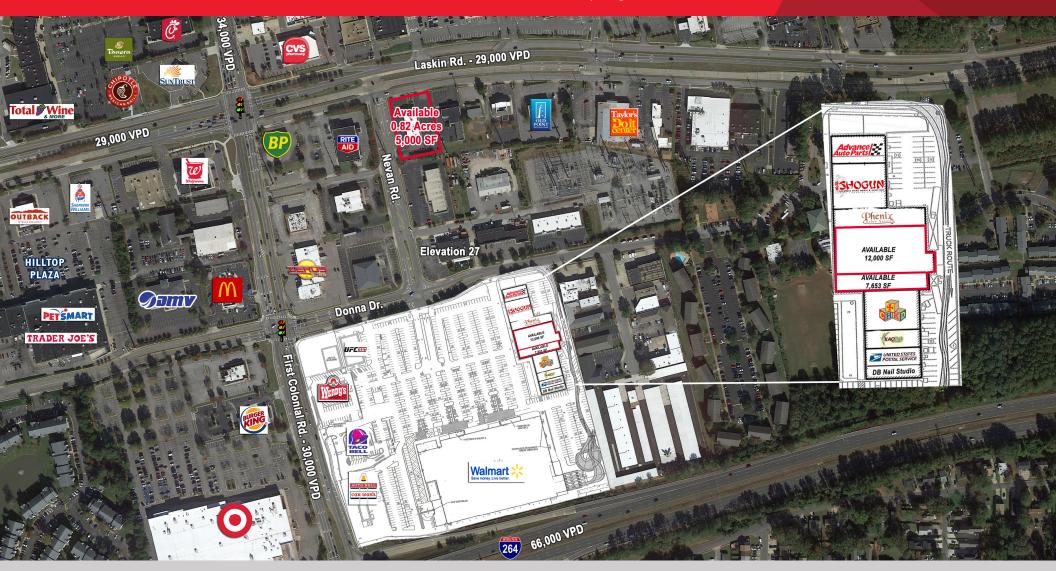

### **Property Features**

- 5,000 SF outparcel building along Laskin Rd.
- 7,563 SF, 12,000 SF or 19,653 SF available in-line
- · Anchored by Walmart Supercenter
- Join new tenant Phenix Salon Suites & Elevation 27
- Located at Laskin Rd. & First Colonial at I-264
- · Approximately 59,000 VPD at intersection
- Immediate access to I-264 (66,000 VPD)
- Minutes to Virginia Beach Oceanfront, private golf course, high income neighborhoods & military base