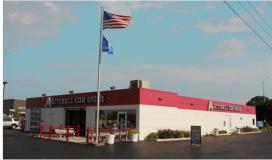

528-550 First Colonial Road | Virginia Beach, VA

### **Property Features**

- 5,000 SF outparcel building along Laskin Rd.
- 7,563 SF, 12,000 SF or 19,653 SF available in-line
- · Anchored by Walmart Supercenter
- Join new tenant Phenix Salon Suites & Elevation 27
- Located at Laskin Rd. & First Colonial at I-264
- · Approximately 59,000 VPD at intersection
- Immediate access to I-264 (66,000 VPD)
- Minutes to Virginia Beach Oceanfront, private golf course, high income neighborhoods & military base