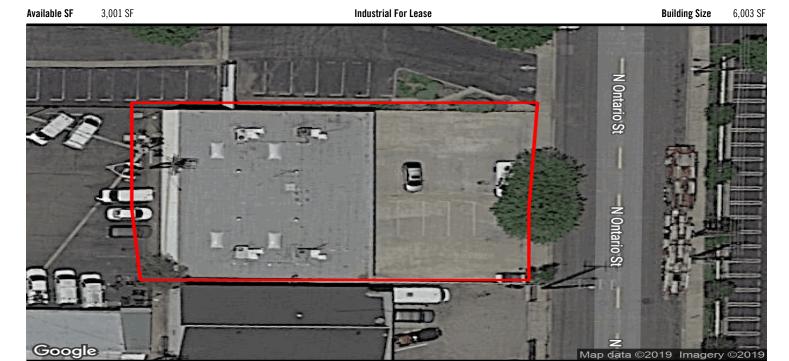

CBRE 234 S Brand Blvd Glendale, CA 91204 | 818-502-6700

Address: 2625 N Ontario St, Burbank, CA 91504
Cross Streets: N Ontario St/Winona Ave

Attractive 2-Tenant, Free Standing Building Shared Private Concrete Yard Proximate to Burbank Airport & Area Amenities; Close to 5 Fwy Minutes to Studios M-2 Zoned; Allows for Many Uses

| Lease Rate/Mo: | \$5,552         | Sprinklered:                                        | Yes              | Office SF / #:        | 1,768 SF / 5 |
|----------------|-----------------|-----------------------------------------------------|------------------|-----------------------|--------------|
| Lease Rate/SF: | \$1.85          | Clear Height:                                       | 16'              | Restrooms:            | 2            |
| Lease Type:    | Gross           | GL Doors/Dim:                                       | 1                | Office HVAC:          | Heat & AC    |
| Available SF:  | 3,001 SF        | DH Doors/Dim:                                       | 0                | Finished Ofc Mezz:    | 550 SF       |
| Minimum SF:    | 3,001 SF        | <b>A:</b> 400 <b>V:</b> 120 <b>0:</b> 3 <b>W:</b> 4 |                  | Include In Available: | Yes          |
| Prop Lot Size: | POL             | Construction Type:                                  | Brick            | Unfinished Mezz:      | 0 SF         |
| Term:          |                 | Const Status/Year Blt:                              | Existing / 1984  | Include In Available: | No           |
| Sale Price:    | NFS             |                                                     |                  | Possession:           | Now          |
| Sale Price/SF: | NFS             | Whse HVAC:                                          |                  | Vacant:               | Yes          |
| Taxes:         | \$12,348 / 2018 | Parking Spaces: 6                                   | / Ratio: 2.0:1   | To Show:              | Call broker  |
| Yard:          | Fenced          | Rail Service:                                       | No               | Market/Submarket:     | East SFV     |
| Zoning:        | M-2             | Specific Use:                                       | Warehouse/Office | APN#:                 | 2466-008-017 |