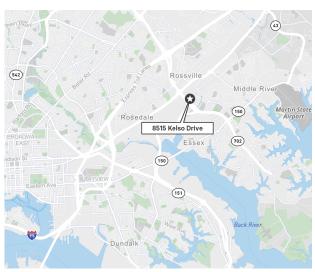

Owned by:

|                   | Travel Time | Travel Distance |
|-------------------|-------------|-----------------|
| US Route 40       | 2 Min       | 0.8 Miles       |
| I-695             | 5 Min       | 1.5 Miles       |
| I-95              | 7 Min       | 2.1 Miles       |
| US Route 1        | 10 Min      | 4.1 Miles       |
| I-895             | 12 Min      | 5.5 Miles       |
| Port of Baltimore | 23 Min      | 7.9 Miles       |
| BWI Airport       | 30 Min      | 20.2 Miles      |