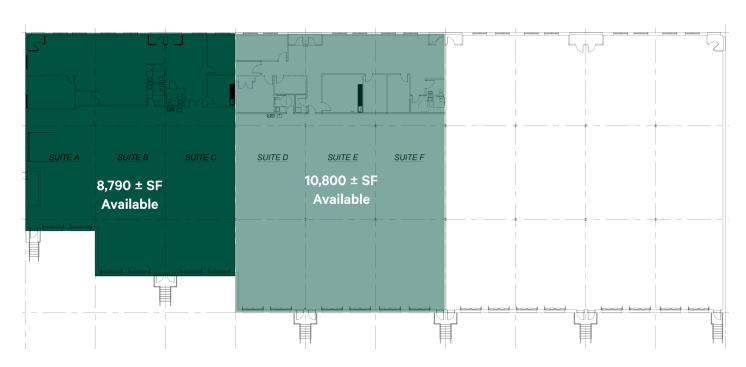

## **Available Space Features**

- + Suites A C
  - 8,790± SF Available
  - 30% Office
  - 6 Docks, 1 Drive-in
  - 18' Clear Ceilings

- + Suites D F
  - 10,800 ± SF Available
  - 25% Office
  - 6 Docks
  - 18' 19' Clear Ceilings