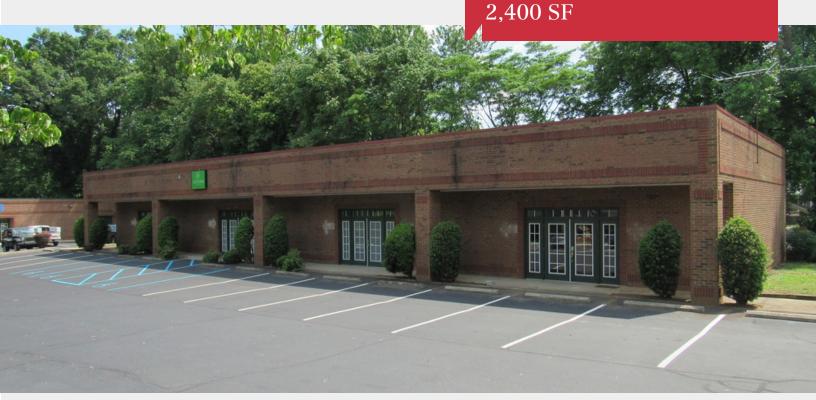

For Lease
Flex Building

## 2508 Wade Hampton Blvd.

Greenville, SC 29615

## **Property Features**

• Suite A & B: 2,400 SF

Open space ideal for showroom

Roll-up door

Building and monument signage available

Traffic count: 37,150 VPDZoned: C-2 Greenville County

Lease rate: \$8.75/SF NNN