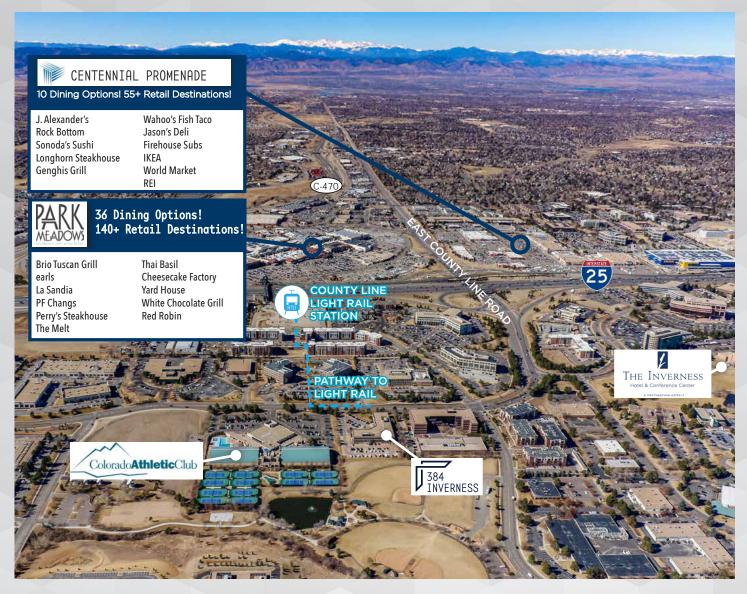

## LOCATION

The property is located just off of Interstate 25 at County Line Road, and offers access to metro Denver and Denver International Airports. The site is adjacent to Inverness Athletic Club and located in close proximity to Park Meadows Mall and County Line Light Rail Station.