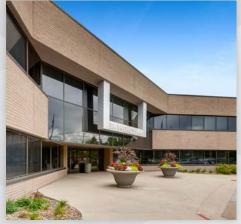

## BUILDING INFORMATION

Building Size: 51,523 RSF

Floors: 2

Year of Construction: 1985, Renovated 2019!

Typical Floor: 25,357

Parking: 3.4:1,000 SF // Free Surface Parking

Building Features: • Updated 2-Story Atrium Lobby