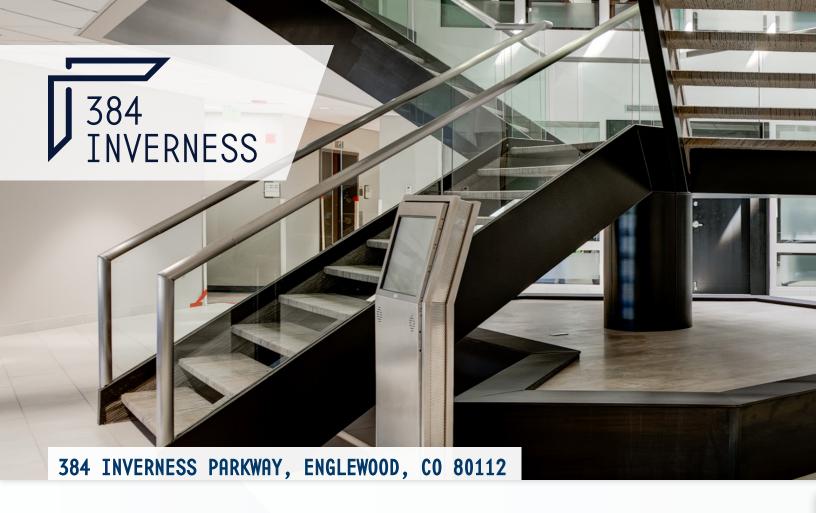

## BUILDING INFORMATION

Building Size: 51,523 RSF

Floors: 2

Year of Construction: 1985, Renovated 2019!

Typical Floor: 25,357

Parking: 3.4:1,000 SF // Free Surface Parking

Building Features: • Updated 2-Story Atrium Lobby

• Recently Renovated Common Conference

Located Adjacent to Inverness Athletic Club

• Move-In-Ready Spec Suites!

**CONFERENCE FACILITY** 

DIRECTLY ADJACENT TO COLORADO ATHLETIC CLUB