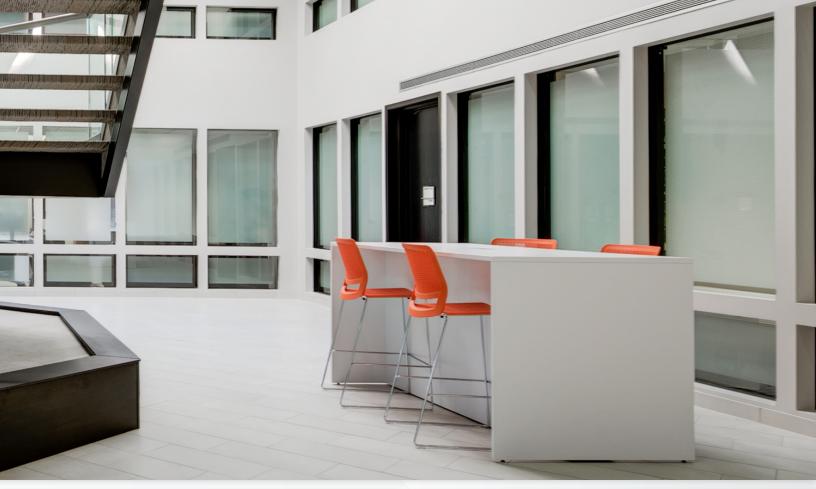

## BUILDING INFORMATION

Building Size: 51,523 RSF

Floors: 2

Year of Construction: 1985, Renovated 2019!

Typical Floor: 25,357

Parking: 3.4:1,000 SF // Free Surface Parking

Building Features: • Updated 2-Story Atrium Lobby

• Recently Renovated Common Conference

Located Adjacent to Inverness Athletic Club

• Move-In-Ready Spec Suites!

**CONFERENCE FACILITY** 

DIRECTLY ADJACENT TO COLORADO ATHLETIC CLUB