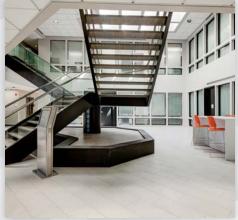

## BUILDING INFORMATION

Building Size: 51,523 RSF

Floors: 2

Year of Construction: 1985, Renovated 2019!

Typical Floor: 25,357

Parking: 3.4:1,000 SF // Free Surface Parking

Building Features: • Updated 2-Story Atrium Lobby