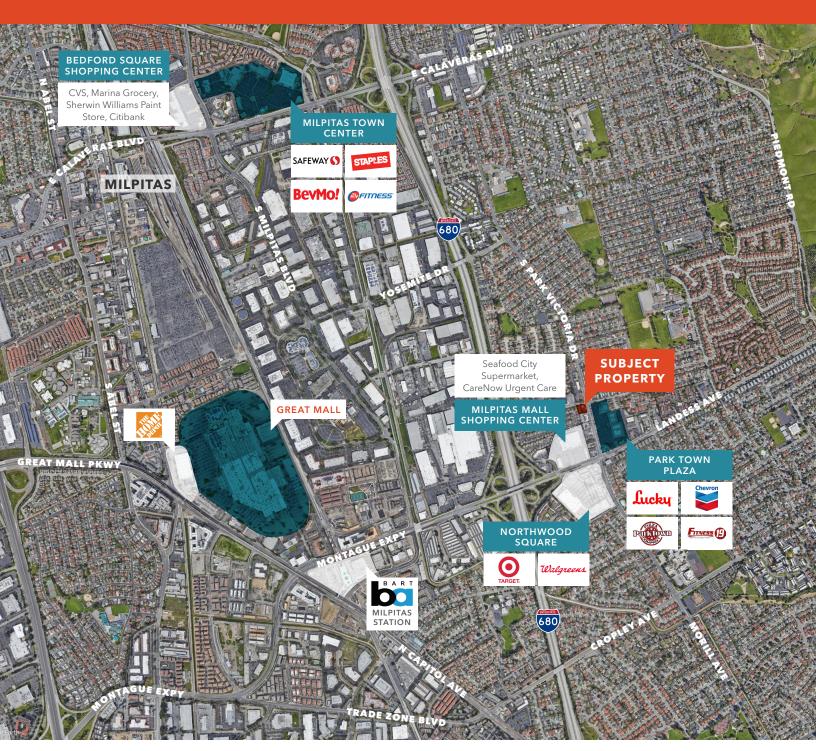

#### **DEMOGRAPHICS (2019)**

| Population                | 1-Mile    | 3-Miles   | 5-Miles   |
|---------------------------|-----------|-----------|-----------|
| 2024 Projection           | 27,921    | 164,859   | 348,914   |
| 2019 Estimate             | 27,152    | 158,001   | 335,666   |
| 2010 Census               | 25,274    | 133,681   | 292,01    |
| Growth 2019-2024          | 2.83%     | 4.34%     | 3.95%     |
| Growth 2010-2019          | 7.43%     | 18.19%    | 14.95%    |
| Household Summary         |           |           |           |
| 2024 Projection           | 8,034     | 50,686    | 109,532   |
| 2019 Estimate             | 7,807     | 48,327    | 105,046   |
| 2010 Census               | 7,228     | 39,407    | 89,460    |
| Growth 2019 - 2024        | 2.91%     | 4.88%     | 4.27%     |
| Growth 2010 - 2019        | 8.01%     | 22.64%    | 17.42%    |
| Owner Occupied            | 5,492     | 31,678    | 58,536    |
| Renter Occupied           | 2,314     | 16,648    | 46,510    |
| Households by Income      |           |           |           |
| <\$25,000                 | 648       | 3,909     | 11,702    |
| \$25,000 - \$50,000       | 754       | 4,291     | 11,229    |
| \$50,000 - \$75,000       | 923       | 5,227     | 12,153    |
| \$75,000 - \$100,000      | 998       | 5,225     | 10,955    |
| \$100,000 - \$125,000     | 1,127     | 6,312     | 13,070    |
| \$125,000 - \$150,000     | 908       | 4,886     | 10,009    |
| \$150,000 - \$200,000     | 1,134     | 8,073     | 15,729    |
| \$200,000+                | 1,315     | 10,404    | 20,199    |
| 2019 Avg Household Income | \$133,484 | \$145,322 | \$134,825 |
| 2019 Med Household Income | \$112,877 | \$121,829 | \$112,402 |