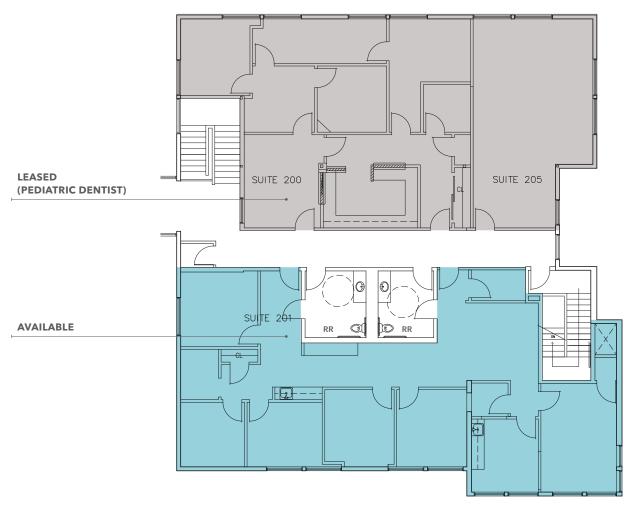

### Office / Medical Office Space

**SQUARE FEET** ±2,231 (divisible)

**AMPLE** onsite parking

**ELEVATOR** served

**SEVEN** private office / exam rooms

FLEXIBLE terms available

KRISTOPHER BLAIS 408.588.2382 kristopher.blais@kidder.com