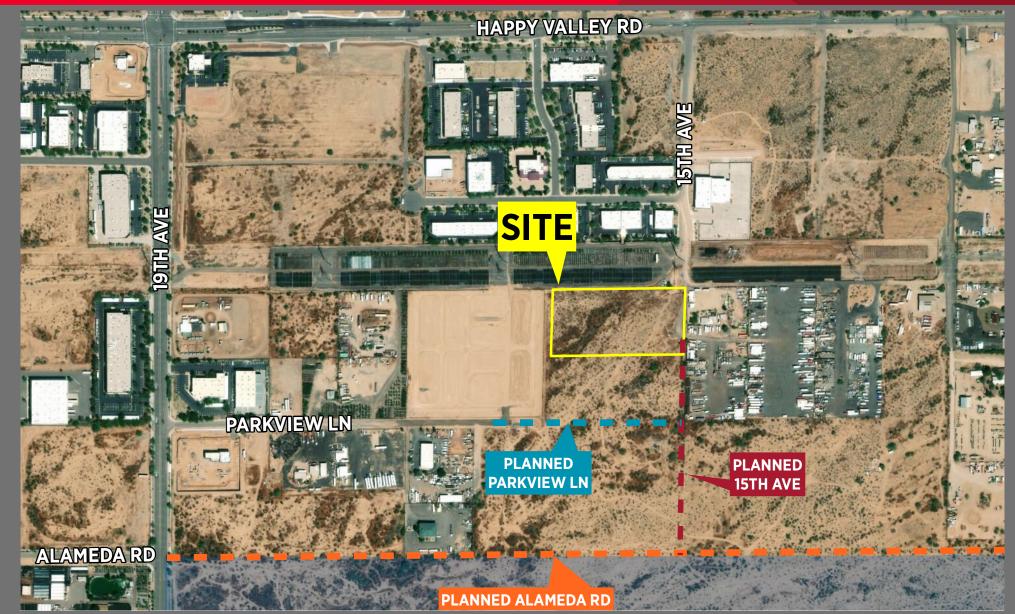

## **Property Highlights**

- ±5 Acres
- 330'x660'
- Zoning RU-43 Maricopa County

## Tom Jacobs

Senior Director +1 602 224 4430 tom.jacobs@cushwake.com

- General plan calls for Commerce Park
- Parcel Number 210-07-017
- Asking Price \$1,086,822 / \$4.99 PSF

2555 East Camelback Road, Suite 400 Phoenix, AZ 85016 direct +1 602 954 9000 fax +1 602 468 8588 **cushmanwakefield.com** 