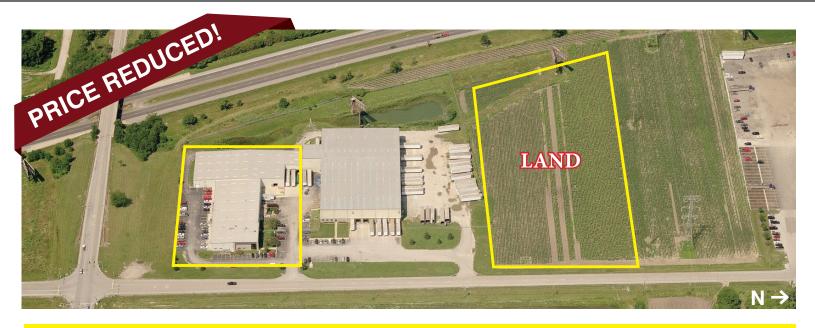

## 20530 STONEY ISLAND AVENUE LYNWOOD, ILLINOIS

#### **BUILDING SPECIFICATIONS:**

| Total Building:    | ±45,878 SF                                                                  |
|--------------------|-----------------------------------------------------------------------------|
| Lot Size:          | ±3.43 Acre site with additional ±6 acres of outside storage                 |
| Office:            | ±20,000 SF                                                                  |
| Clear Height:      | 22'                                                                         |
| Loading:           | Three (3) Exterior Docks w/ Levelers<br>Three (3) Drive-in Doors            |
| Lighting:          | Т-8                                                                         |
| Parking:           | ±75 Spots                                                                   |
| Sprinkler:         | ESFR                                                                        |
| Real Estate Taxes: | \$39,918 (2016 estimate)                                                    |
| Lease Price:       | \$5.50 Gross PSF                                                            |
| Sale Price:        | Building: <del>\$1,650,000 (\$36.00 PSF)</del><br>\$1,100,000 (\$24.00 PSF) |
|                    | Land: \$300,000 (\$1.15 PSF)                                                |
| Comments:          | Racking available                                                           |
|                    | <ul> <li>Highway visibility with good<br/>access to 394</li> </ul>          |
|                    | • 6B Eligible                                                               |
|                    | <b>—</b>                                                                    |