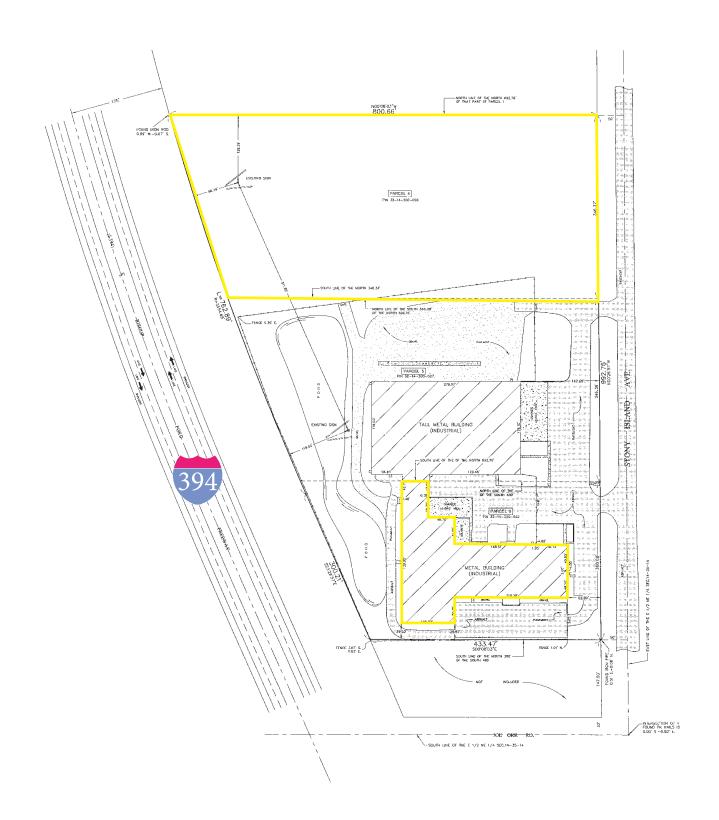

## 20530 STONEY ISLAND AVENUE LYNWOOD, ILLINOIS

#### **BUILDING SPECIFICATIONS:**

| Total Building:    | ±45,878 SF                                                                  |
|--------------------|-----------------------------------------------------------------------------|
| Lot Size:          | ±3.43 Acre site with additional ±6 acres of outside storage                 |
| Office:            | ±20,000 SF                                                                  |
| Clear Height:      | 22'                                                                         |
| Loading:           | Three (3) Exterior Docks w/ Levelers<br>Three (3) Drive-in Doors            |
| Lighting:          | Т-8                                                                         |
| Parking:           | ±75 Spots                                                                   |
| Sprinkler:         | ESFR                                                                        |
| Real Estate Taxes: | \$39,918 (2016 estimate)                                                    |
| Lease Price:       | \$5.50 Gross PSF                                                            |
| Sale Price:        | Building: <del>\$1,650,000 (\$36.00 PSF)</del><br>\$1,100,000 (\$24.00 PSF) |
|                    | Land: \$300,000 (\$1.15 PSF)                                                |
| Comments:          | Racking available                                                           |
|                    | <ul> <li>Highway visibility with good<br/>access to 394</li> </ul>          |
|                    | • 6B Eligible                                                               |
|                    | <b>—</b>                                                                    |