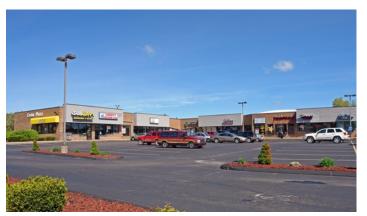

# **Cedar Plaza**

### **Overview/Comments**

- Cedar Plaza is a 10,980 square foot neighborhood services shopping center with a mix of office and retail tenants.
- Available units range from 875 to 1,960 square feet.
- Center fronts the Oakland Yard Sports Dome and has great access to Highland Road (M-59) between Airport Road to the west and Crescent Lake Road to the east. Located on the north side of M-59 between Feldman Hyundai Auto Dealership and the US Post Office.
- Join other tenants such as AAA, Tropical Tan Salon, Precision Cuts Salon, Lady Luck Tattoo, Liberty Income Tax and Superior Plumbing and Heating.
- Each unit is separately metered for all utilities including water.
- Signage is available.